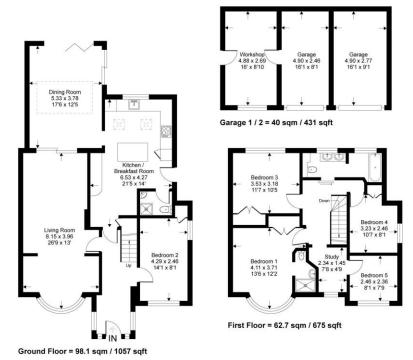

## **Albert Road**

Approximate Gross Internal Area = 160.9 sq m / 1732 sq ft Approximate Garage Internal Area = 40 sq m / 431 sq ft Approximate Total Internal Area = 200.9 sq m / 2163 sq ft

Whilst every attempt has been made to ensure the accuracy or the floor plan contained here, measurements of doors, windows, rooms and any other items are approximate and no responsibility is taken for any error, omission or mis-statement This plan is for illustrative purposes only and should be used as such by any prospective purchaser.