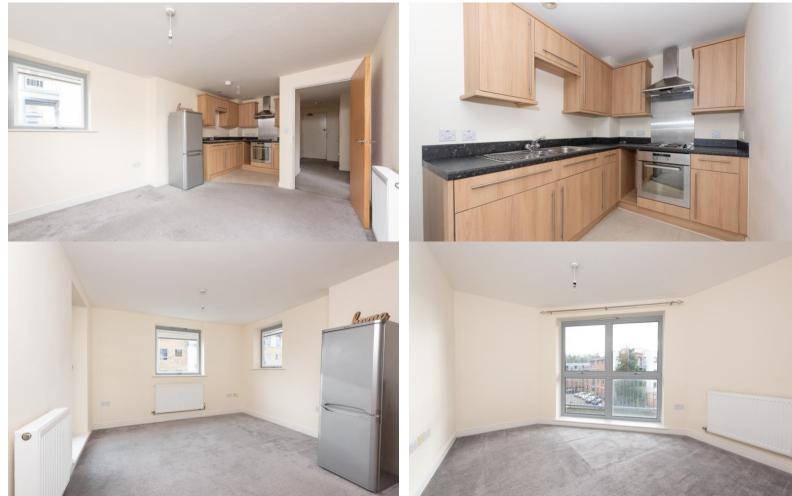

## £200,000 | Leasehold

WALKING DISTANCE TO MAINLINE STATION. This modern two double bedroom third floor apartment is offered to the market in our opinion in very good order throughout. The property benefits from a modern fitted kitchen open plan to reception room with doors to wrap around balcony, master bedroom with en-suite shower, further double bedroom and family bathroom. Allocated underground parking available and permit for unallocated parking. Situated in central Farnborough only a stone's throw from the Main Line station (less than an hour to London Waterloo). NO ONWARD CHAIN. Council Tax Band: C EPC Band: C Lease over 104 Years remaining -Service Charge £2378.56 per annum -Ground Rent £255.80 per annum Lease details, service charges, ground rent, maintenance charges (where applicable), and council tax are given as a guide only and should be checked and confirmed by your Solicitor prior to exchange of contracts.