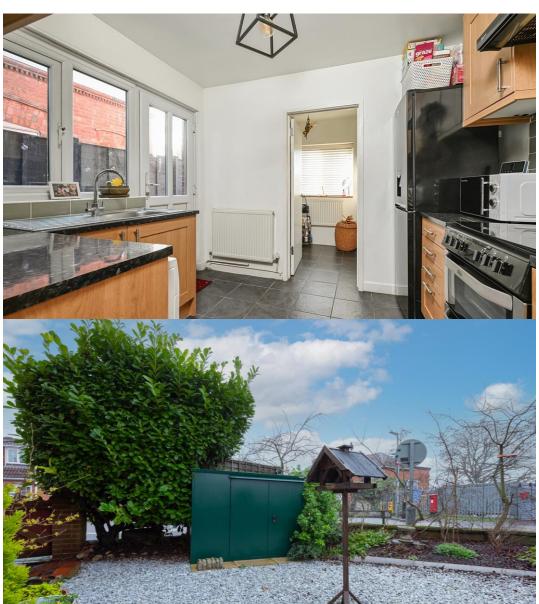

## £220,000 | Leasehold

This ground floor flat has undergone refurbishment and is of show home quality. With front garden and parking this one bedroom ground floor flat has double bedroom with fitted wardrobes and bay window, living room with decorative fire place, kitchen with door opening onto a small garden area and access to parking. Three piece bathroom with shower over bath. EPC Band D - Council Tax Band B £1,641 - 90 years remaining on the lease - Ground Rent £250 per annum - Service charge Adhoc Lease details, service charges, ground rent, maintenance charges (where applicable), and council tax are given as a guide only and should be checked and confirmed by your Solicitor prior to exchange of contracts.