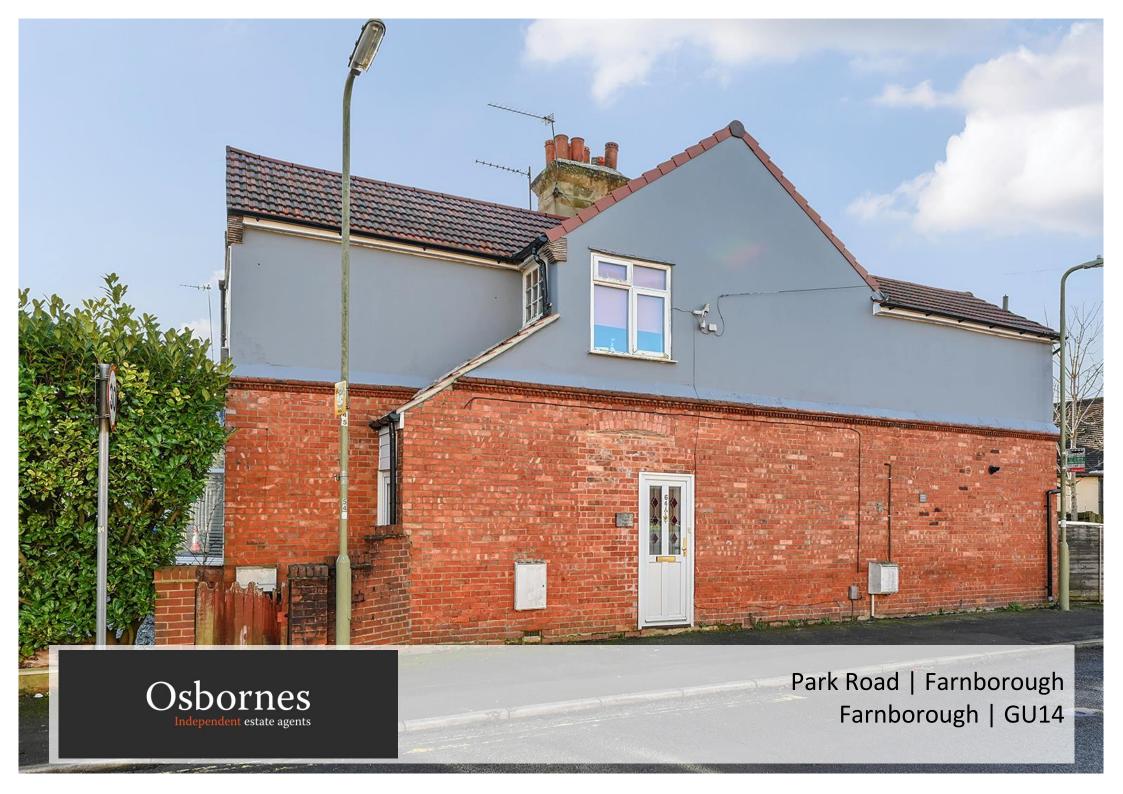

## This ground floor flat has undergone refurbishment and is of show home quality.

Ground Floor Flat | Parking | Garden | One Bedroom

## £220,000 | Leasehold

This ground floor flat has undergone refurbishment and is of show home quality. With front garden and parking this one bedroom ground floor flat has double bedroom with fitted wardrobes and bay window, living room with decorative fire place, kitchen with door opening onto a small garden area and access to parking. Three piece bathroom with shower over bath. EPC Band D - Council Tax Band B £1,641 - 90 years remaining on the lease - Ground Rent £250 per annum - Service charge Adhoc Lease details, service charges, ground rent, maintenance charges (where applicable), and council tax are given as a guide only and should be checked and confirmed by your Solicitor prior to exchange of contracts.