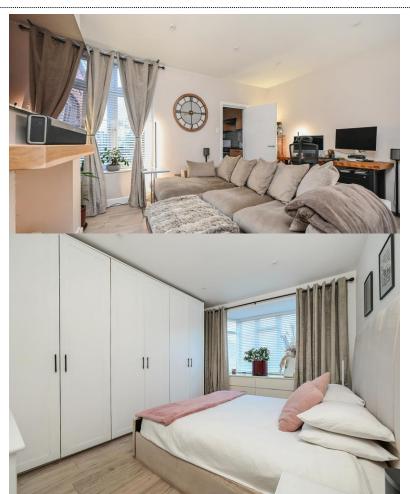

## £220,000 | Leasehold

This ground floor flat has undergone refurbishment and is of show home quality. With front garden and parking this one bedroom ground floor flat has double bedroom with fitted wardrobes and bay window, living room with decorative fire place, kitchen with door opening onto a small garden area and access to parking. Three piece bathroom with shower over bath. EPC Band D - Council Tax Band B £1,641 - 90 years remaining on the lease - Ground Rent £250 per annum - Service charge Adhoc Lease details, service charges, ground rent, maintenance charges (where applicable), and council tax are given as a guide only and should be checked and confirmed by your Solicitor prior to exchange of contracts.