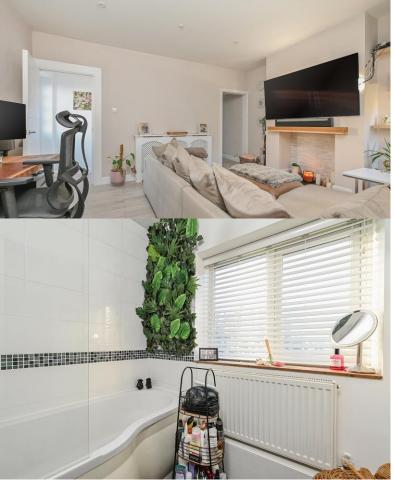

## £220,000 | Leasehold

This ground floor flat has undergone refurbishment and is of show home quality. With front garden and parking this one bedroom ground floor flat has double bedroom with fitted wardrobes and bay window, living room with decorative fire place, kitchen with door opening onto a small garden area and access to parking. Three piece bathroom with shower over bath. EPC Band D - Council Tax Band B £1,641 - 90 years remaining on the lease - Ground Rent £250 per annum - Service charge Adhoc Lease details, service charges, ground rent, maintenance charges (where applicable), and council tax are given as a guide only and should be checked and confirmed by your Solicitor prior to exchange of contracts.