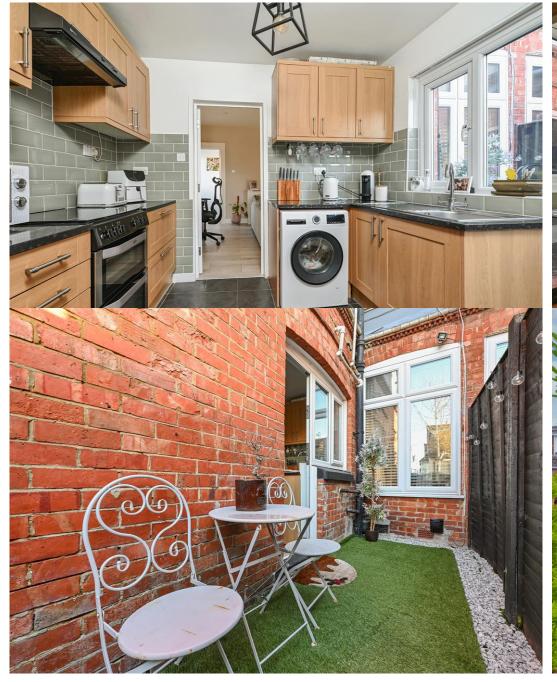

## £220,000 | Leasehold

This ground floor flat has undergone refurbishment and is of show home quality. With front garden and parking this one bedroom ground floor flat has double bedroom with fitted wardrobes and bay window, living room with decorative fire place, kitchen with door opening onto a small garden area and access to parking. Three piece bathroom with shower over bath. EPC Band D - Council Tax Band B £1,641 - 90 years remaining on the lease - Ground Rent £250 per annum - Service charge Adhoc Lease details, service charges, ground rent, maintenance charges (where applicable), and council tax are given as a guide only and should be checked and confirmed by your Solicitor prior to exchange of contracts.