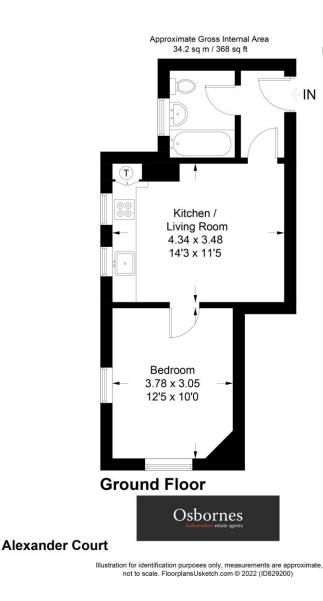

## CONVERTED VICTORIAN APARTMENT. Spacious and light one double bedroom apartment situated on the ground floor of a period apartment block in North Camp.

Ground Floor | Modern Kitchen | Modern Bathroom | Communal Parking | No Onward Chain | South Farnborough

## Offers in excess of £160,000 | Leasehold

CONVERTED VICTORIAN APARTMENT. Spacious and light one double bedroom apartment situated on the ground floor of a period apartment block in North Camp. Neutrally decorated throughout, modern kitchen, modern bathroom with the added benefit of an extended lease of 102 years. Situated on the south side of Farnborough and within walking distance of local shops and restaurants and also a short drive from the A331 and M3 motorway. IDEAL PURCHASE FOR INVESTORS OR FIRST TIME BUYERS. EPC D - Council Tax Band B - Lease Remaining 102 Years - Service Charge & Grond Rent £150 per month Lease details, service charges, ground rent, maintenance charges (where applicable), and council tax are given as a guide only and should be checked and confirmed by your Solicitor prior to exchange of contracts.