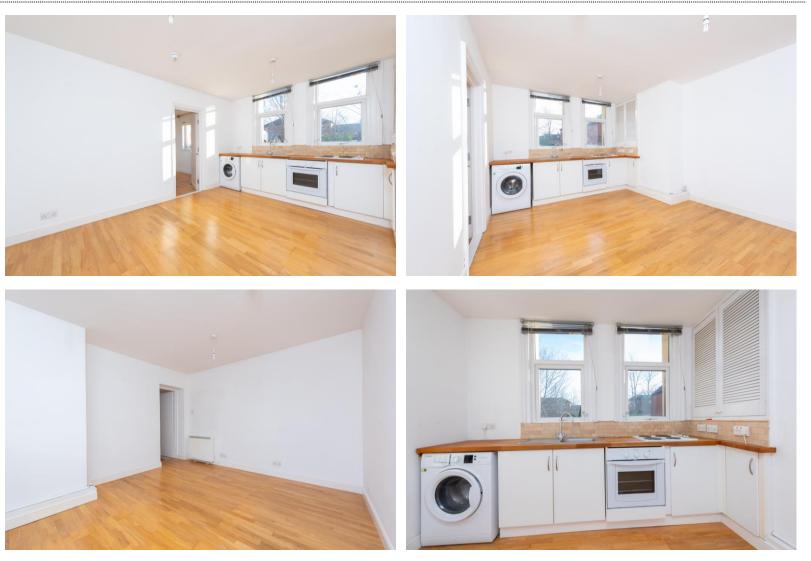

## CONVERTED VICTORIAN APARTMENT. Spacious and light one double bedroom apartment situated on the ground floor of a period apartment block in North Camp.

Ground Floor | Modern Kitchen | Modern Bathroom | Communal Parking | No Onward Chain | South Farnborough

## Offers in excess of £160,000 | Leasehold

CONVERTED VICTORIAN APARTMENT. Spacious and light one double bedroom apartment situated on the ground floor of a period apartment block in North Camp. Neutrally decorated throughout, modern kitchen, modern bathroom with the added benefit of an extended lease of 102 years. Situated on the south side of Farnborough and within walking distance of local shops and restaurants and also a short drive from the A331 and M3 motorway. IDEAL PURCHASE FOR INVESTORS OR FIRST TIME BUYERS. EPC D - Council Tax Band B - Lease Remaining 102 Years - Service Charge & Grond Rent £150 per month Lease details, service charges, ground rent, maintenance charges (where applicable), and council tax are given as a guide only and should be checked and confirmed by your Solicitor prior to exchange of contracts.