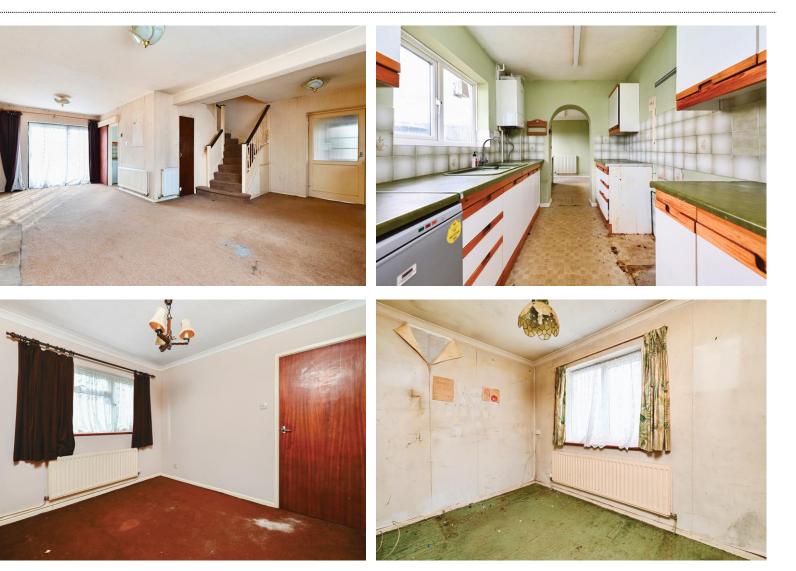

## £450,000 | Freehold

Spacious Extended Family Home with Refurbishment Potential. Situated on a generous corner plot, this extended threedouble-bedroom family home offers an excellent opportunity to create your dream property. The home boasts versatile living spaces, including three reception rooms, one being a spacious living room perfect for entertaining or family gatherings. Additional features include a downstairs cloakroom, a utility room, a large family bathroom, and a well-proportioned master bedroom with an en-suite. The property benefits from two separate garden areas, ideal for outdoor enjoyment, and a garage for added convenience. Located in a quiet cul-de-sac, this home is within walking distance of well-regarded local schools, as well as Farnborough North and Mainline railway stations, offering excellent connectivity.Offered with no onward chain, this property is a fantastic opportunity for those looking to refurbish and add value. EPC Band: TBC – Council Tax Band: E