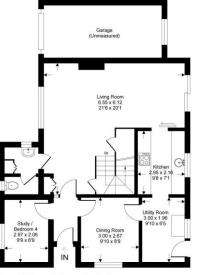

## **Baird Road**

Approximate Gross Internal Area = 128 sq m / 1378 sq ft (exclude garage)

Ground Floor = 68.8 sqm / 741 sqft

First Floor = 59.1 sqm / 637 sqft

Whilst every attempt has been made to ensure the accuracy or the floor plan contained here, measurements of doors, windows, rooms and any other items are approximate and no responsibility is taken for any error, omission or mis-statement. This plan is for illustrative purposes only and should be used as such by any prospective purchaser.