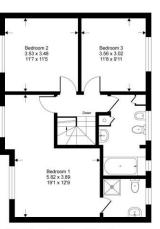

## **Baird Road**

Approximate Gross Internal Area = 128 sq m / 1378 sq ft (exclude garage)

Ground Floor = 68.8 sqm / 741 sqft

First Floor = 59.1 sqm / 637 sqft

Whilst every attempt has been made to ensure the accuracy or the floor plan contained here, measurements of doors, windows, rooms and any other items are approximate and no responsibility is taken for any error, omission or mis-statement. This plan is for illustrative purposes only and should be used as such by any prospective purchaser.