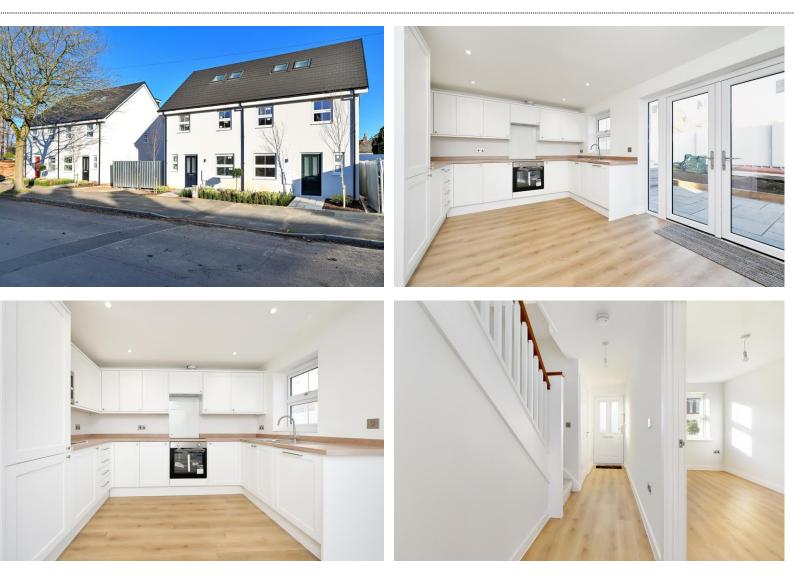

## £2,250 per month

Presenting one of only four exclusive three-bedroom semi-detached houses constructed, boasting a spacious twocar driveway. Comprising three bedrooms, the master suite occupies the second floor and includes an ensuite shower room. Two additional double bedrooms and a family bathroom grace the first floor. The ground floor features a welcoming front reception room and a welldesigned kitchen/diner with a window and patio doors opening onto the rear garden. The exterior showcases an enclosed rear garden with pedestrian gate access, a two-car driveway, and a petite front garden. Nestled in the sought-after South Farnborough locale, this property provides easy access to local amenities, Outstanding-rated schools, and efficient transport links to London and major hubs. Ideal for both families and professionals. Available now. Council Tax Band B - EPC Band B Deposit Amount: £2,596.15