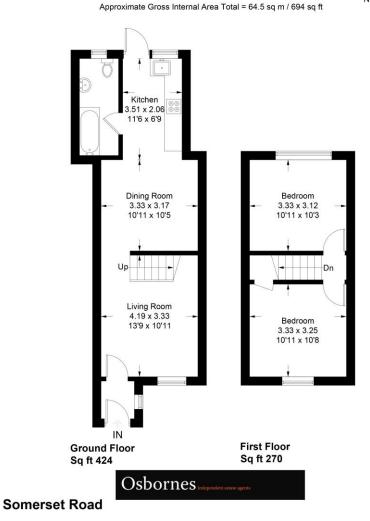

## £290,000 | Freehold

MIDTERRACE VICTORIAN COTTAGE.
Two bedroom mid terrace Victorian cottage benefits from refitted kitchen, two reception rooms, two double bedrooms, refitted bathroom and enclosed rear garden. Situated on the desirable south side of Farnborough within walking distance of local shops, local schools and restaurants. A short drive from the A331 and M3 motorway. No Onward Chain. Council Tax Rating C EPC: D

Illustration for identification purposes only, measurements are approximate, not to scale. FloorplansUsketch.com © 2020 (ID626060)