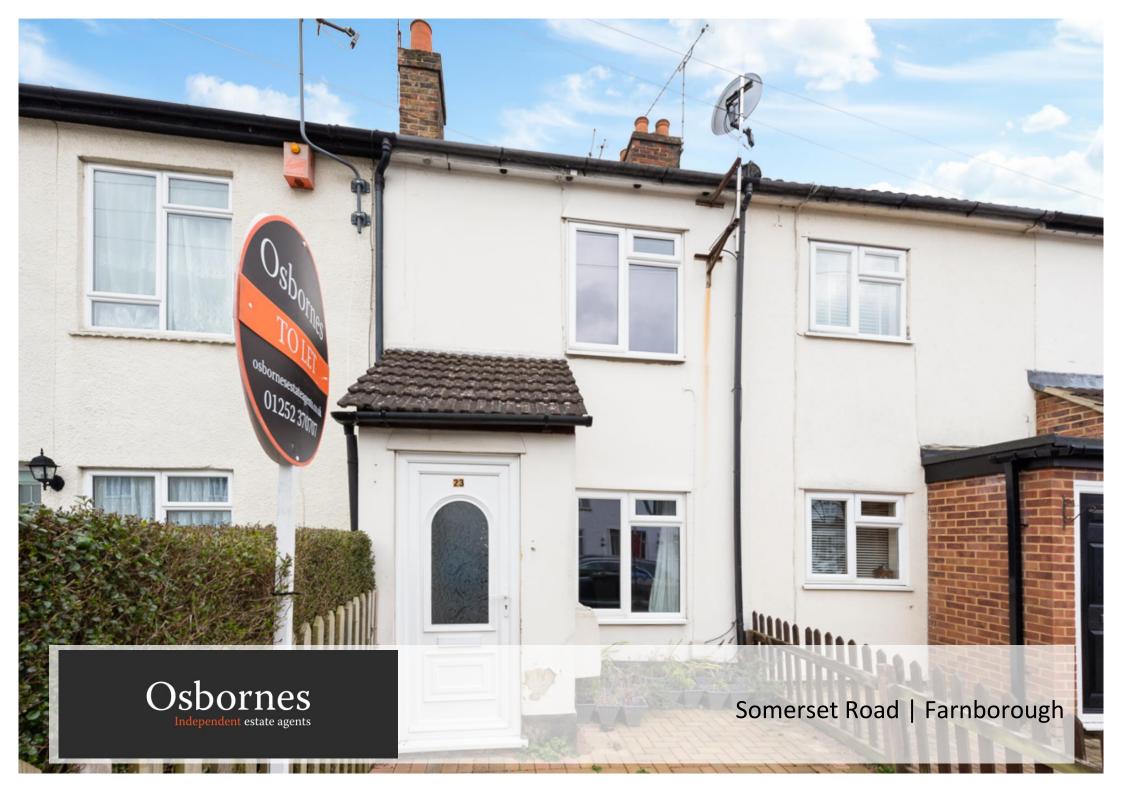

## MIDTERRACE VICTORIAN COTTAGE.

No Onward Chain | Victorian Cottage | Refitted Kitchen | Refitted Bathroom | Gas Central Heating | Enclosed Rear Garden

## £290,000 | Freehold

MIDTERRACE VICTORIAN COTTAGE.
Two bedroom mid terrace Victorian cottage benefits from refitted kitchen, two reception rooms, two double bedrooms, refitted bathroom and enclosed rear garden. Situated on the desirable south side of Farnborough within walking distance of local shops, local schools and restaurants. A short drive from the A331 and M3 motorway. No Onward Chain. Council Tax Rating C EPC: D