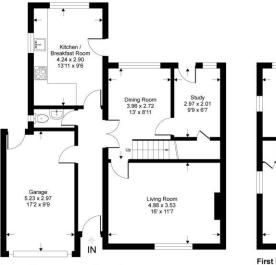

## **Douai Close**

Approximate Gross Internal Area = 96.8 sq m / 1042 sq ft Approximate Garage Internal Area = 15.3 sq m / 165 sq ft Approximate Total Internal Area = 112.1 sq m / 1207 sq ft

Ground Floor = 59.5 sqm / 641 sqft

First Floor = 37.2 sqm / 401 sqft

Whilst every attempt has been made to ensure the accuracy or the floor plan contained here, measurements of doors, windows, rooms and any other items are approximate and no responsibility is taken for any error, omission or mis-statement. This plan is for illustrative purposes only and should be used as such by any prospective purchaser.