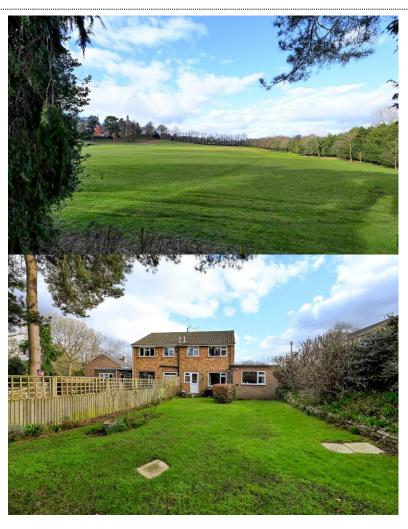

## £425,000 | Freehold

Osbornes Estate Agents are delighted to present this charming threebedroom semi-detached home which requires some refurbishment after being in the same family for over 30 years. Nestled in a quiet cul-de-sac in Farnborough, this End of Chain property offers a perfect blend of convenience and tranquillity, this spacious property boasts generous living areas, a level garden with breathtaking rear views over open fields and Farnborough Monastery. The ground floor features a bright and airy living room with a feature fireplace and large windows that allow natural light to flood the space. Adjacent to the lounge is a separate dining room, ideal for entertaining, with views overlooking the rear garden. With study located off the dining room and door onto the rear garden. The well-sized kitchen provides ample storage and workspace, with enough room for a breakfast table, making it a great space for casual dining.