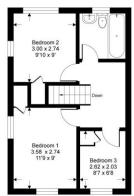

## **Douai Close**

Approximate Gross Internal Area = 96.8 sq m / 1042 sq ft Approximate Garage Internal Area = 15.3 sq m / 165 sq ft Approximate Total Internal Area = 112.1 sq m / 1207 sq ft

Ground Floor = 59.5 sqm / 641 sqft

First Floor = 37.2 sqm / 401 sqft

Whilst every attempt has been made to ensure the accuracy or the floor plan contained here, measurements of doors, windows, rooms and any other items are approximate and no responsibility is taken for any error, omission or mis-statement. This plan is for illustrative purposes only and should be used as such by any prospective purchaser.