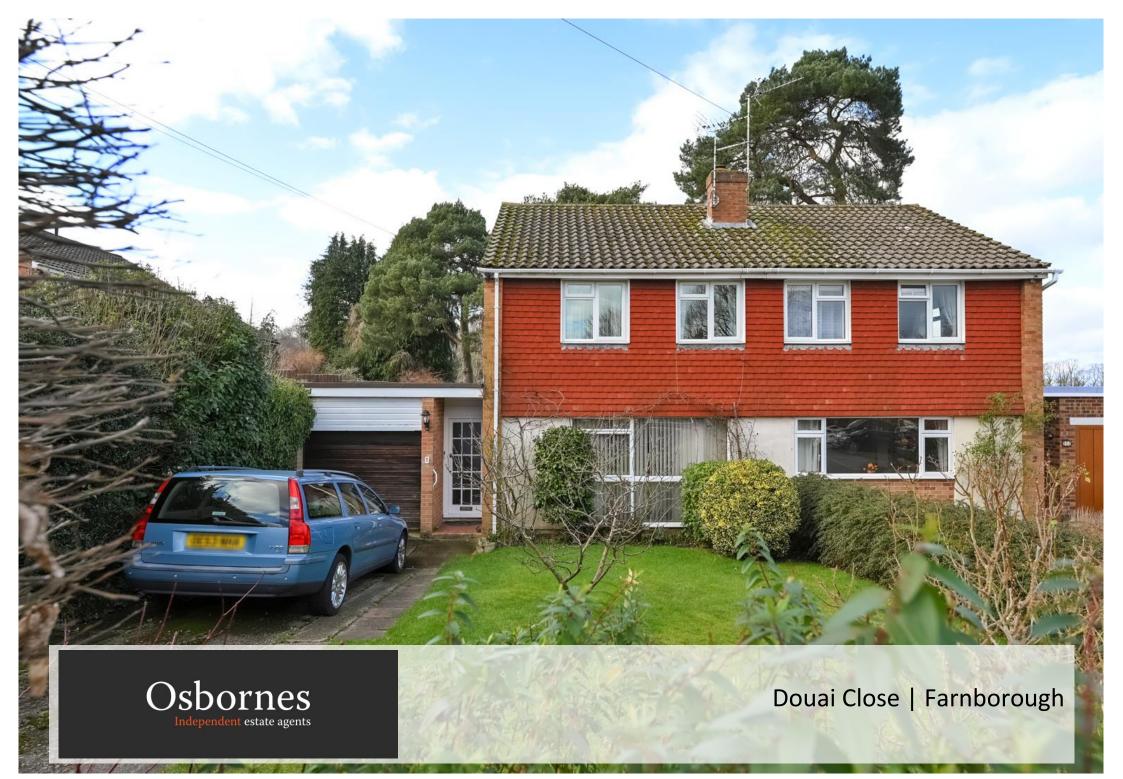

## Osbornes Estate Agents are delighted to present this charming three-bedroom semi-detached home which requires some refurbishment after being in the same family for over 30 years.

End of Chain | Requires Refurbishment | Three Bedrooms | Three Reception Rooms | Scenic Views

## £425,000 | Freehold

Osbornes Estate Agents are delighted to present this charming threebedroom semi-detached home which requires some refurbishment after being in the same family for over 30 years. Nestled in a quiet cul-de-sac in Farnborough, this End of Chain property offers a perfect blend of convenience and tranquillity, this spacious property boasts generous living areas, a level garden with breathtaking rear views over open fields and Farnborough Monastery. The ground floor features a bright and airy living room with a feature fireplace and large windows that allow natural light to flood the space. Adjacent to the lounge is a separate dining room, ideal for entertaining, with views overlooking the rear garden. With study located off the dining room and door onto the rear garden. The well-sized kitchen provides ample storage and workspace, with enough room for a breakfast table, making it a great space for casual dining.