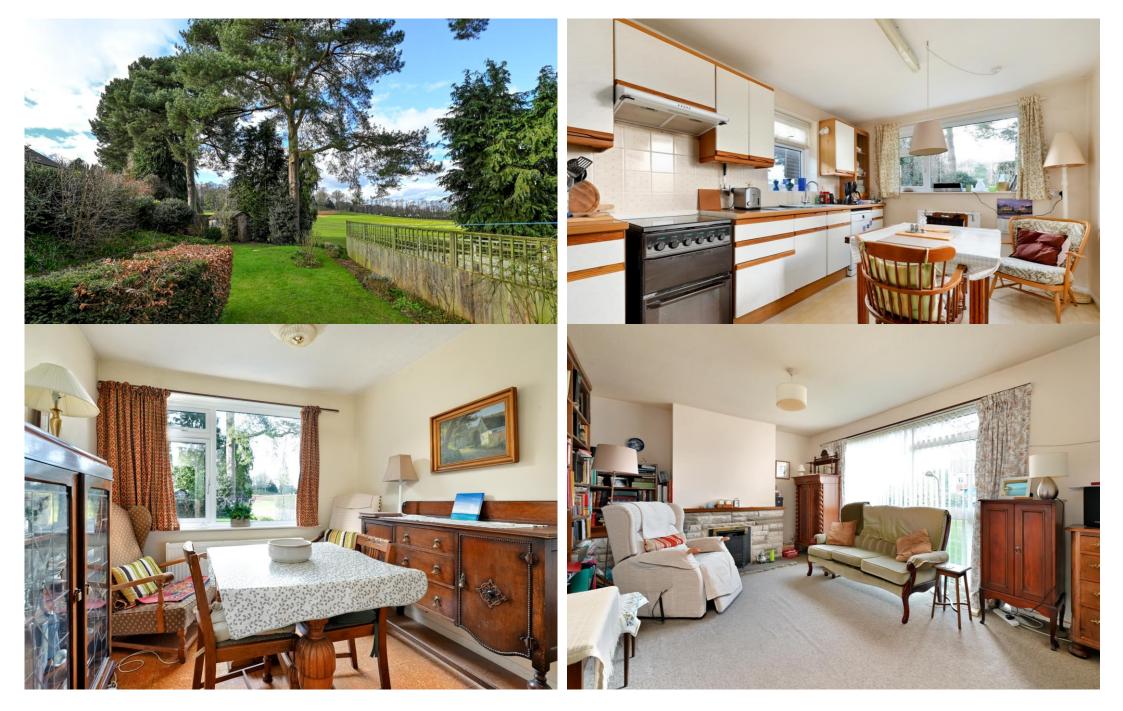

## Osbornes Estate Agents are delighted to present this charming three-bedroom semi-detached home which requires some refurbishment after being in the same family for over 30 years.

End of Chain | Requires Refurbishment | Three Bedrooms | Three Reception Rooms | Scenic Views

## £425,000 | Freehold

Osbornes Estate Agents are delighted to present this charming threebedroom semi-detached home which requires some refurbishment after being in the same family for over 30 years. Nestled in a quiet cul-de-sac in Farnborough, this End of Chain property offers a perfect blend of convenience and tranquillity, this spacious property boasts generous living areas, a level garden with breathtaking rear views over open fields and Farnborough Monastery. The ground floor features a bright and airy living room with a feature fireplace and large windows that allow natural light to flood the space. Adjacent to the lounge is a separate dining room, ideal for entertaining, with views overlooking the rear garden. With study located off the dining room and door onto the rear garden. The well-sized kitchen provides ample storage and workspace, with enough room for a breakfast table, making it a great space for casual dining.