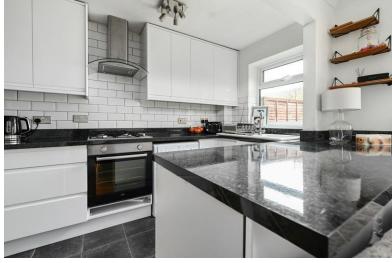

## £265,000 | Freehold

A beautifully presented one bedroom home, offering contemporary living in a peaceful cul-de-sac setting. The property features a bright and spacious openplan living area, seamlessly flowing into a modern kitchen. With wood flooring and neutral tones, the lounge is enhanced by large patio doors that lead directly to the private rear garden, allowing natural light to flood the space. The sleek kitchen is fully fitted with high-gloss white cabinetry, black graniteeffect worktops, and a stylish subway tile backsplash, making it perfect for both everyday cooking and entertaining. Upstairs, the home offers a well-proportioned bedroom, featuring a stylish décor, a fitted ceiling fan, and built-in storage. A contemporary bathroom completes the upper floor, boasting a fully tiled three-piece suite with a bathtub and shower, white vanity units, and a frosted window for added privacy. Outside, the property benefits from a well-maintained private rear garden with a decked seating area, enclosed fencing, and a lawned space, providing a great spot for relaxation or entertaining guests. Additional benefits include communal parking & garage, double glazing, and gas central heating. Situated within walking distance of Ash Vale train station, this home offers excellent transport links to London and the surrounding areas. Local amenities, parks, and highly regarded schools are also nearby, making it a highly desirable location. Council Tax Band: B EPC Band: C