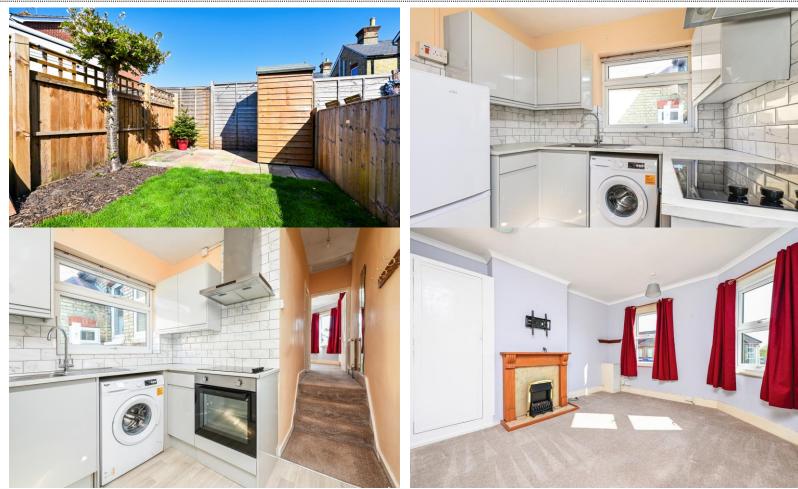

## This one double bedroom maisonette benefits from a newly fitted kitchen, newly renovated bathroom, gas central heating, double glazing, garden and parking.

One Double Bedroom | Modern Kitchen | Modern Bathroom | Gas Central Heating | Garden & Parking | Available Now

## £1,100 per month

This one double bedroom maisonette benefits from a newly fitted kitchen, newly renovated bathroom, gas central heating, double glazing, garden and parking. Located within walking distance to the ever-popular North Camp village and all the amenities it has on offer. The property also benefits from easy access to the A331/M3 and located within a mile of National Rail Stations servicing London Waterloo, Guildford and Reading. Available Now Council Tax Band: B EPC Band: D Deposit Amount: £1,384.61