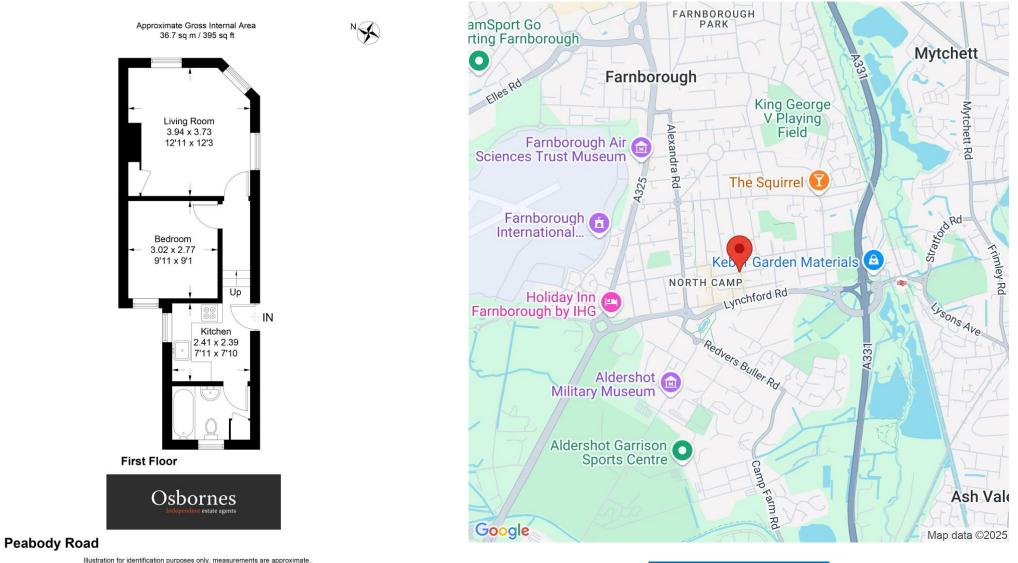

## £1,100 per month

This one double bedroom maisonette benefits from a newly fitted kitchen, newly renovated bathroom, gas central heating, double glazing, garden and parking. Located within walking distance to the ever-popular North Camp village and all the amenities it has on offer. The property also benefits from easy access to the A331/M3 and located within a mile of National Rail Stations servicing London Waterloo, Guildford and Reading. Available Now Council Tax Band: B EPC Band: D Deposit Amount: £1,384.61

## Osbornes Estate Agents

not to scale, FloorplansUsketch.com © 2022 (ID824027)

38a Camp Road, Farnborough, Hampshire, GU14 01252 370707 | info@osbornesestateagents.co.uk | www.osbornesestateagents.co.uk