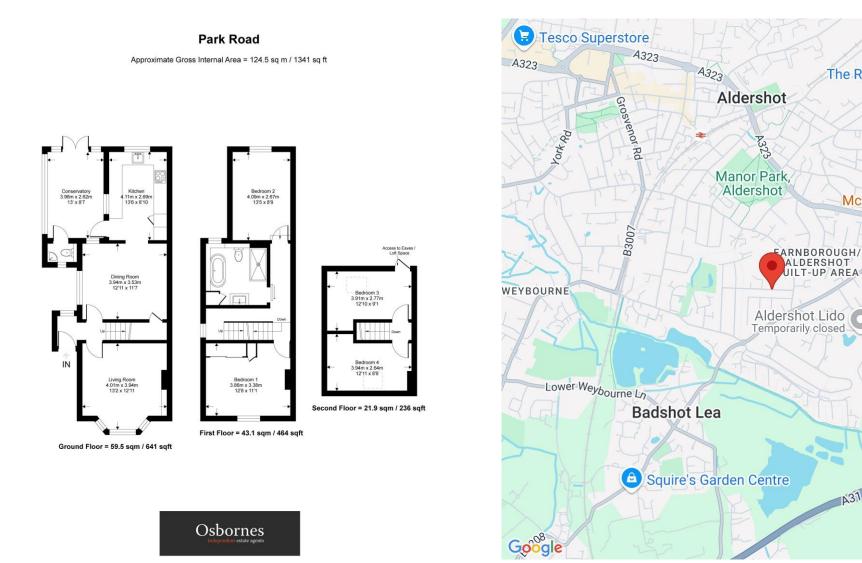

NORTH TOWN

A337

Aldershot F

Oxenden Rd

Tongham

Hogs Back Brewery

A37

Map data ©2025 Google

North

The Range, Aldershot

McDonald's

A323

Whilst every attempt has been made to ensure the accuracy or the floor plan contained here, measurements of doors, windows, rooms and any other items are approximate and no responsibility is taken for any error, omis-statement. This plan is for illustrative purposes only and should be used as such by any prospective purchaser.