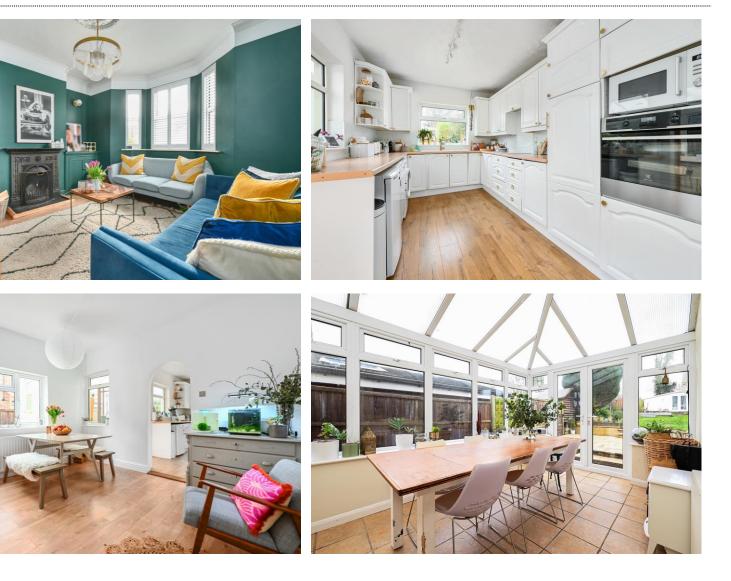

## £1,950 per month

A charming four bedroom beautifully presented four-bedroom semi-detached home that perfectly blends period charm with modern living. Situated in a sought-after residential area, this spacious property is ideal for families or professionals looking for comfort, style, and convenience. Upon entering, you are welcomed by a bright and airy living room featuring a stunning bay window, elegant décor, and a charming fireplace, creating a cozy yet sophisticated atmosphere. The modern kitchen is fully equipped with integrated appliances, ample storage, and stylish finishes, flowing seamlessly into the dining area. A large conservatory extends the living space, offering the perfect setting for entertaining or simply enjoying views of the beautifully landscaped garden. Upstairs, the home boasts four generously sized bedrooms, each thoughtfully designed with natural light and modern touches. The luxurious bathroom is a standout feature, complete with a freestanding bathtub, a walk-in shower, and high-end fixtures. Outside, the expansive private garden is a true highlight, offering a mix of patio space, lawn, and a detached garden studio, making it ideal for those who enjoy outdoor living. Additional benefits include off-road parking on the driveway and a fantastic location close to local amenities, transport links, and excellent schools. This stunning property is a rare find, offering character, space, and modern convenience in a highly desirable area. Available from 7th April 2025. Council Tax Band: TBC Council Tax Band: C Deposit Amount: £2,250