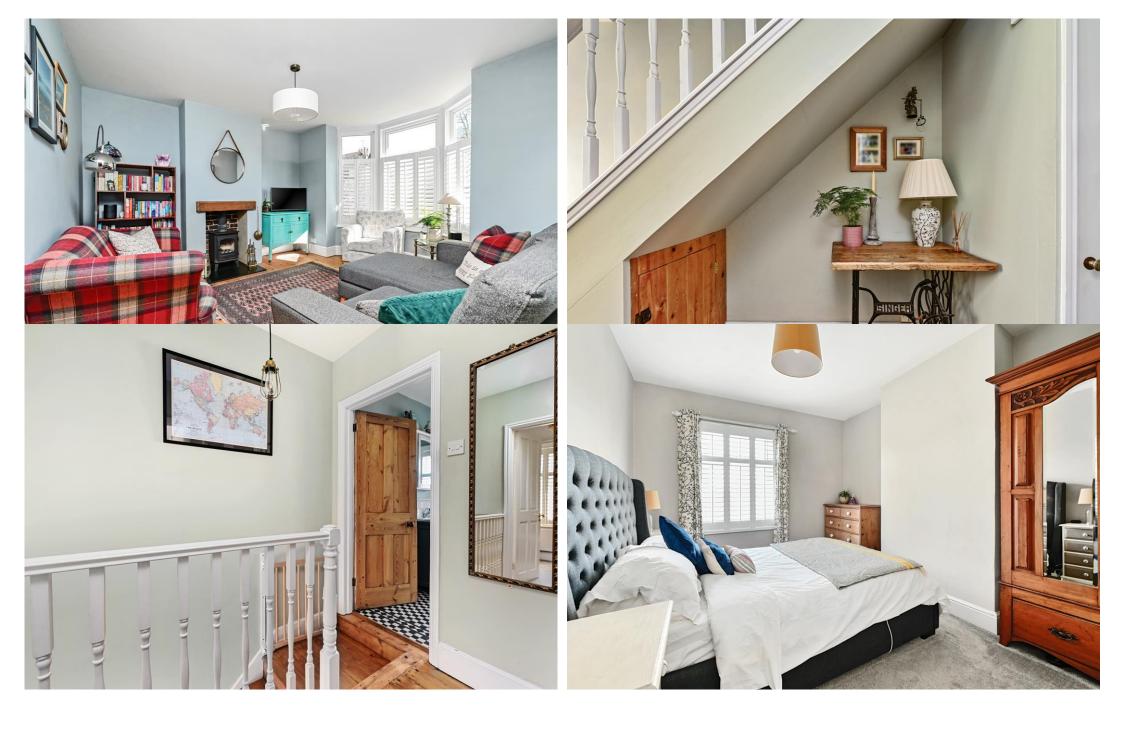

## £470,000 | Freehold

Welcome to this charming threebedroom mid terrace house located in the sought-after area of Farnborough. Having undergone full refurbishment in recent times, this stunning property boasts a spacious layout, perfect for families or those looking for extra space. As you enter, you are greeted by a bright and airy entrance hall with character features. The living room with bay window which is complemented with wooden shutters, working wood burner and many other character features and is ideal for relaxing after a long day. The modern kitchen/dinner is equipped with sleek countertops, butler sink with Boiling Water tap and ample cabinet space, integrated dishwasher, electric cooker and gas hob making meal preparation a breeze. With bi-folding doors opening onto the rear (West Facing) garden allowing al-fresco dining on them warmer days. The garden is a mixture of Patio, lawn, flower beds and a selection of fruit trees.