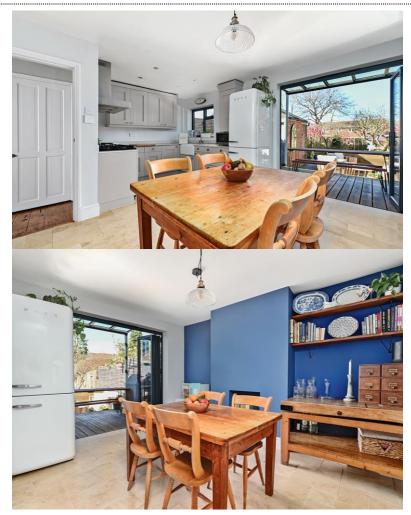

## £470,000 | Freehold

Welcome to this charming threebedroom mid terrace house located in the sought-after area of Farnborough. Having undergone full refurbishment in recent times, this stunning property boasts a spacious layout, perfect for families or those looking for extra space. As you enter, you are greeted by a bright and airy entrance hall with character features. The living room with bay window which is complemented with wooden shutters, working wood burner and many other character features and is ideal for relaxing after a long day. The modern kitchen/dinner is equipped with sleek countertops, butler sink with Boiling Water tap and ample cabinet space, integrated dishwasher, electric cooker and gas hob making meal preparation a breeze. With bi-folding doors opening onto the rear (West Facing) garden allowing al-fresco dining on them warmer days. The garden is a mixture of Patio, lawn, flower beds and a selection of fruit trees.