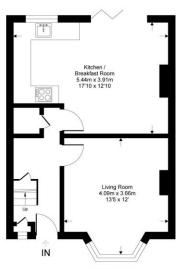

## **Prospect Road**

Approximate Gross Internal Area = 81.3 sq m / 876 sq ft Approximate Outbuildings Internal Area = 5.2 sq m / 56 sq ft Approximate Total Internal Area = 86.5 sq m / 932 sq ft

Outbuilding 1 / 2 = 5.2 sqm / 56 sqft

Ground Floor = 41.3 sqm / 445 sqft

Whilst every attempt has been made to ensure the accuracy or the floor plan contained here, measurements of doors, windows, rooms and any other items are approximate and no responsibility is taken for any error, omission or mis-statement. This plan is for illustrative purposes only and should be used as such by any prospective purchaser.