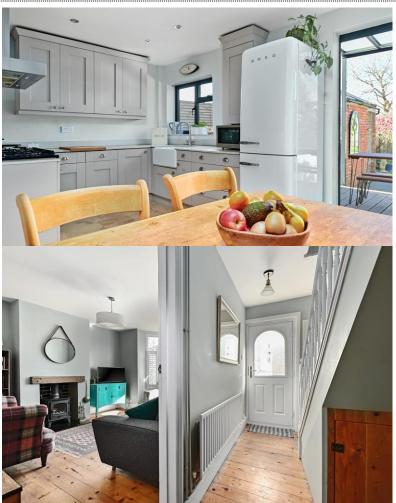

## £470,000 | Freehold

Welcome to this charming threebedroom mid terrace house located in the sought-after area of Farnborough. Having undergone full refurbishment in recent times, this stunning property boasts a spacious layout, perfect for families or those looking for extra space. As you enter, you are greeted by a bright and airy entrance hall with character features. The living room with bay window which is complemented with wooden shutters, working wood burner and many other character features and is ideal for relaxing after a long day. The modern kitchen/dinner is equipped with sleek countertops, butler sink with Boiling Water tap and ample cabinet space, integrated dishwasher, electric cooker and gas hob making meal preparation a breeze. With bi-folding doors opening onto the rear (West Facing) garden allowing al-fresco dining on them warmer days. The garden is a mixture of Patio, lawn, flower beds and a selection of fruit trees.