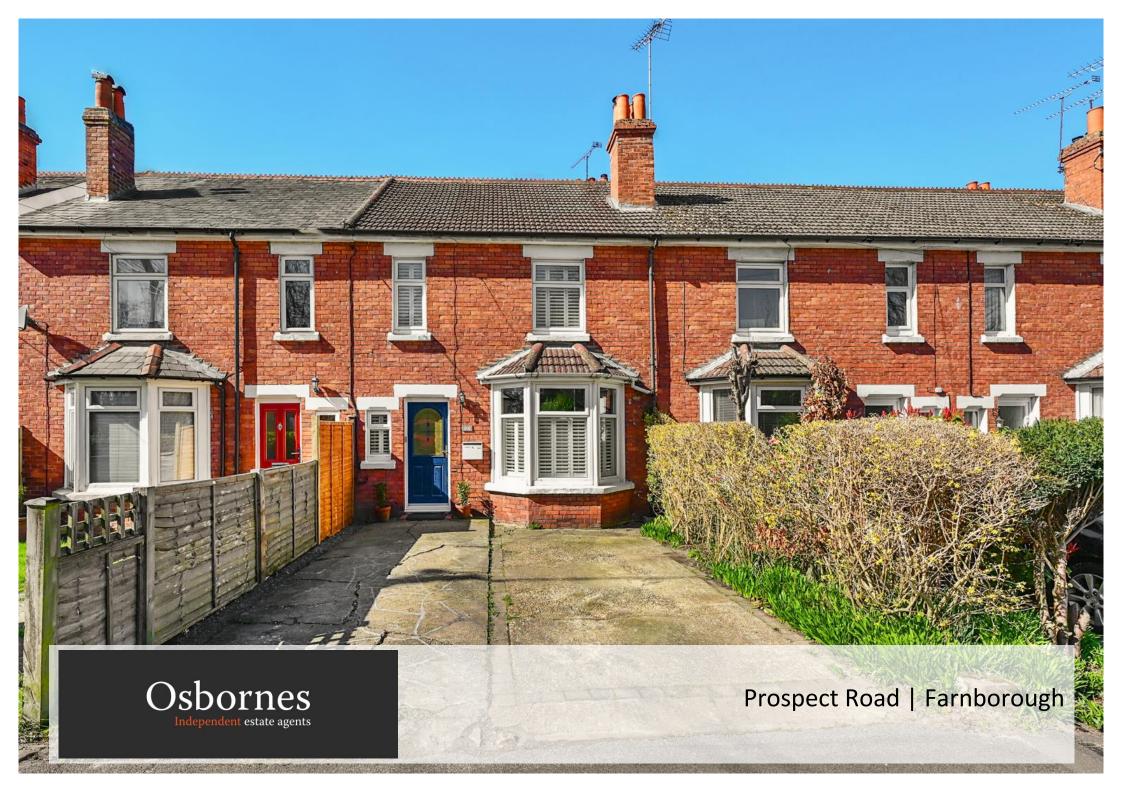

## Welcome to this charming three-bedroom mid terrace house located in the sought-after area of Farnborough.

Two Car Driveway | Three Bedrooms | Family Bathroom Upstairs | Open Plan Kitchen Dinner | West Facing Rear Garden

## £470,000 | Freehold

Welcome to this charming threebedroom mid terrace house located in the sought-after area of Farnborough. Having undergone full refurbishment in recent times, this stunning property boasts a spacious layout, perfect for families or those looking for extra space. As you enter, you are greeted by a bright and airy entrance hall with character features. The living room with bay window which is complemented with wooden shutters, working wood burner and many other character features and is ideal for relaxing after a long day. The modern kitchen/dinner is equipped with sleek countertops, butler sink with Boiling Water tap and ample cabinet space, integrated dishwasher, electric cooker and gas hob making meal preparation a breeze. With bi-folding doors opening onto the rear (West Facing) garden allowing al-fresco dining on them warmer days. The garden is a mixture of Patio, lawn, flower beds and a selection of fruit trees.