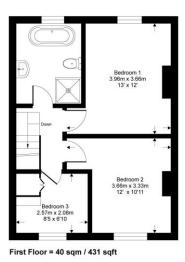

## **Prospect Road**

Approximate Gross Internal Area = 81.3 sq m / 876 sq ft Approximate Outbuildings Internal Area = 5.2 sq m / 56 sq ft Approximate Total Internal Area = 86.5 sq m / 932 sq ft

Outbuilding 1 / 2 = 5.2 sqm / 56 sqft

Ground Floor = 41.3 sqm / 445 sqft

Whilst every attempt has been made to ensure the accuracy or the floor plan contained here, measurements of doors, windows, rooms and any other items are approximate and no responsibility is taken for any error, omission or mis-statement. This plan is for illustrative purposes only and should be used as such by any prospective purchaser.