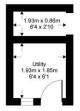

## **Prospect Road**

Approximate Gross Internal Area = 81.3 sq m / 876 sq ft Approximate Outbuildings Internal Area = 5.2 sq m / 56 sq ft Approximate Total Internal Area = 86.5 sq m / 932 sq ft

Outbuilding 1 / 2 = 5.2 sqm / 56 sqft

Ground Floor = 41.3 sqm / 445 sqft

Whilst every attempt has been made to ensure the accuracy or the floor plan contained here, measurements of doors, windows, rooms and any other items are approximate and no responsibility is taken for any error, omission or mis-statement. This plan is for illustrative purposes only and should be used as such by any prospective purchaser.