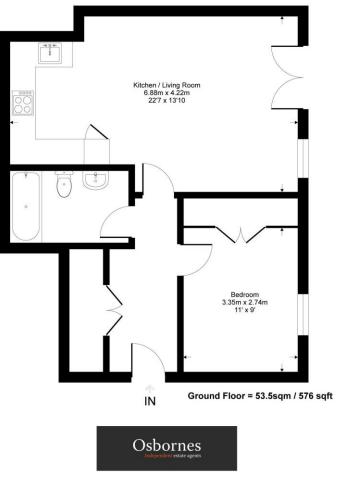

## Flat 7, Silverdale Court

Approximate Gross Internal Area = 53.5 sq m / 576 sq ft

Whilst every attempt has been made to ensure the accuracy or the floor plan contained here, measurements of doors, windows, rooms and any other items are approximate and no responsibility is taken for any error, omission or mis-statement. This plan is for illustrative purposes only and should be used as such by any prospective purchaser.