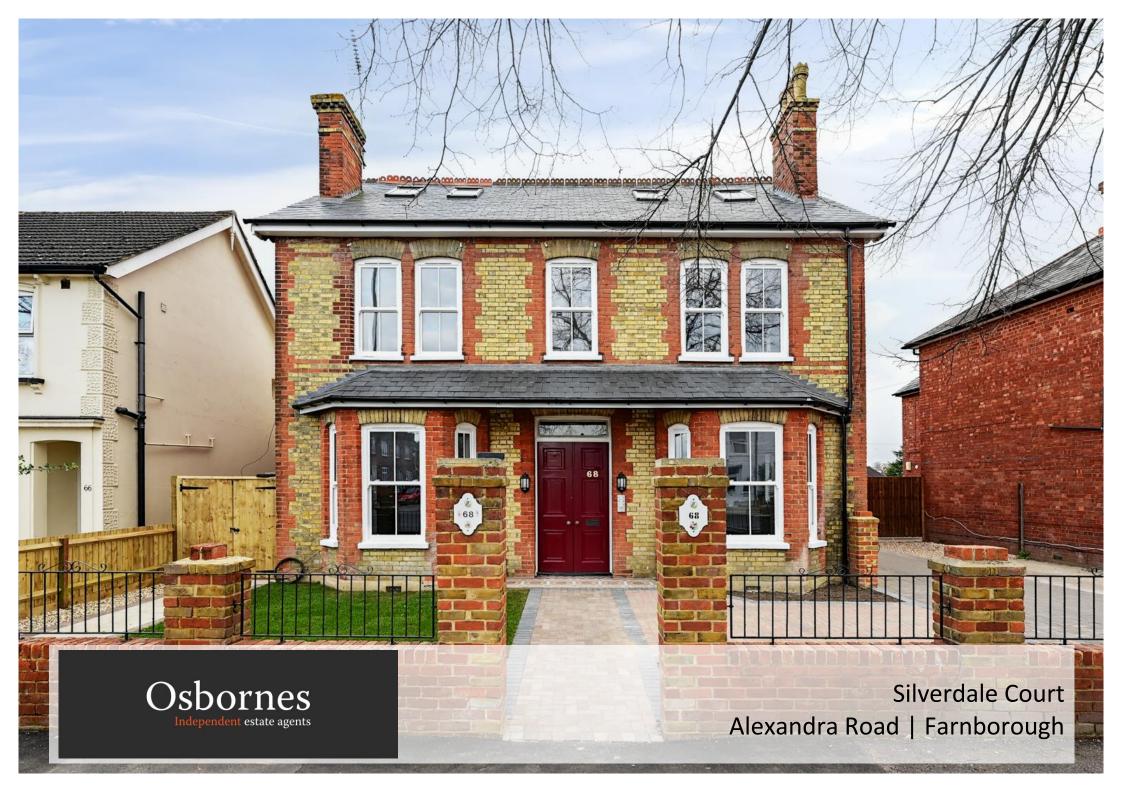

## A stunning newly converted one-bedroom ground-floor apartment on Alexandra Road, Farnborough.

New Conversion | New Kitchen | New Bathroom | Gas Central Heating | Allocated Parking | Available Now

## £1,400 per month

A stunning newly converted one-bedroom ground-floor apartment on Alexandra Road, Farnborough. Situated within a beautifully restored period building, this immaculate home seamlessly blends classic charm with modern convenience. The spacious open-plan living area boasts stylish wood flooring, recessed LED lighting, and a sleek, fully fitted kitchen complete with contemporary units, integrated appliances, and elegant worktops. The wellproportioned bedroom benefits from a built-in wardrobe and a large window, allowing for plenty of natural light. The modern bathroom features a luxurious bath with an overhead shower, a stylish vanity unit, and a heated towel rail. A standout feature of this apartment is its private garden area, providing a peaceful outdoor retreat. Located in a sought-after area, this home offers excellent connectivity, with Farnborough train station, the town centre, and major transport links just a short distance away. This high-specification property is ideal for professionals seeking a stylish and welllocated home. Council Tax Band: TBC EPC Band: C Deposit Amount: £1,615.38