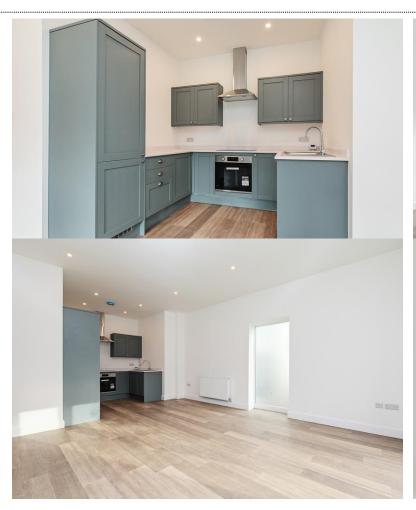

## £1,350 per month

A stunning newly converted one-bedroom ground-floor apartment on Alexandra Road, Farnborough. Situated within a beautifully restored period building, this immaculate home seamlessly blends classic charm with modern convenience. The spacious open-plan living area boasts stylish wood flooring, recessed LED lighting, and a sleek, fully fitted kitchen complete with contemporary units, integrated appliances, and elegant worktops. The wellproportioned bedroom benefits from a built-in wardrobe and a large window, allowing for plenty of natural light. The modern bathroom features a luxurious bath with an overhead shower, a stylish vanity unit, and a heated towel rail. French doors leading to a private balcony, perfect for enjoying a morning coffee or evening relaxation. Located in a sought-after area, this home offers excellent connectivity, with Farnborough train station, the town centre, and major transport links just a short distance away. This high-specification property is ideal for professionals seeking a stylish and well-located home. Council Tax Band: TBC EPC Band: C Deposit Amount: £1,557.69