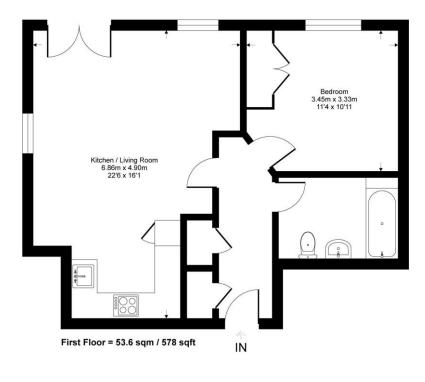

## Flat 3, Silverdale Court

Approximate Gross Internal Area = 53.6 sq m / 578 sq ft

Whilst every attempt has been made to ensure the accuracy or the floor plan contained here, measurements of doors, windows, rooms and any other items are approximate and no responsibility is taken for any error, omission or mis-statement. This plan is for illustrative purposes only and should be used as such by any prospective purchaser.