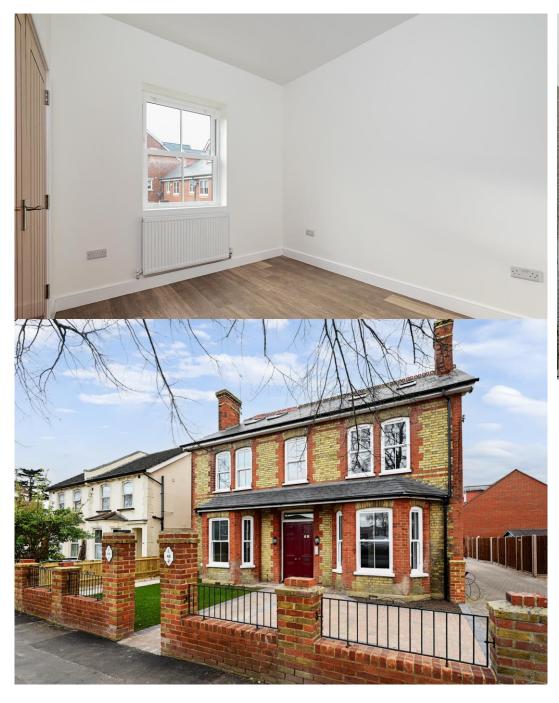

## £1,350 per month

A stunning newly converted one-bedroom ground-floor apartment on Alexandra Road, Farnborough. Situated within a beautifully restored period building, this immaculate home seamlessly blends classic charm with modern convenience. The spacious open-plan living area boasts stylish wood flooring, recessed LED lighting, and a sleek, fully fitted kitchen complete with contemporary units, integrated appliances, and elegant worktops. The wellproportioned bedroom benefits from a built-in wardrobe and a large window, allowing for plenty of natural light. The modern bathroom features a luxurious bath with an overhead shower, a stylish vanity unit, and a heated towel rail. French doors leading to a private balcony, perfect for enjoying a morning coffee or evening relaxation. Located in a sought-after area, this home offers excellent connectivity, with Farnborough train station, the town centre, and major transport links just a short distance away. This high-specification property is ideal for professionals seeking a stylish and well-located home. Council Tax Band: TBC EPC Band: C Deposit Amount: £1,557.69