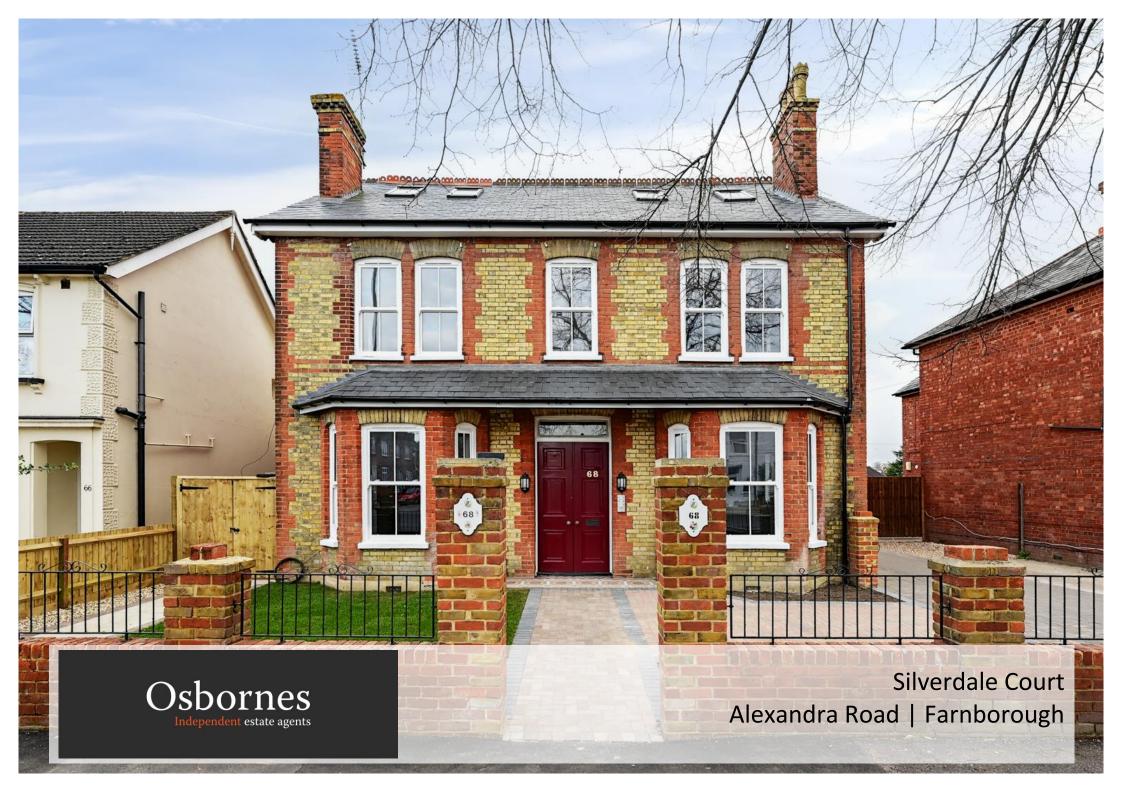

## A stunning newly converted one-bedroom ground-floor apartment on Alexandra Road, Farnborough.

New Converted Apartment | New Kitchen | New Bathroom | Gas Central Heating | Allocated Parking | Available Now

## £1,350 per month

A stunning newly converted one-bedroom ground-floor apartment on Alexandra Road, Farnborough. Situated within a beautifully restored period building, this immaculate home seamlessly blends classic charm with modern convenience. The spacious open-plan living area boasts stylish wood flooring, recessed LED lighting, and a sleek, fully fitted kitchen complete with contemporary units, integrated appliances, and elegant worktops. The wellproportioned bedroom benefits from a built-in wardrobe and a large window, allowing for plenty of natural light. The modern bathroom features a luxurious bath with an overhead shower, a stylish vanity unit, and a heated towel rail. French doors leading to a private balcony, perfect for enjoying a morning coffee or evening relaxation. Located in a sought-after area, this home offers excellent connectivity, with Farnborough train station, the town centre, and major transport links just a short distance away. This high-specification property is ideal for professionals seeking a stylish and well-located home. Council Tax Band: TBC EPC Band: C Deposit Amount: £1,557.69