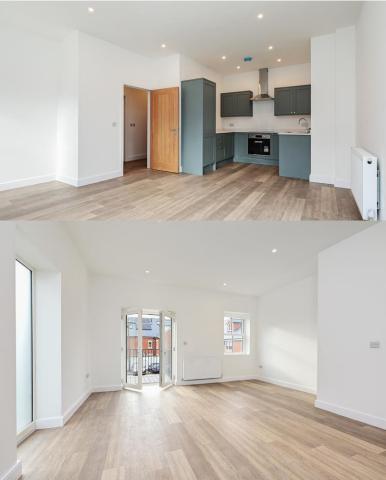

## £1,350 per month

A stunning newly converted one-bedroom ground-floor apartment on Alexandra Road, Farnborough. Situated within a beautifully restored period building, this immaculate home seamlessly blends classic charm with modern convenience. The spacious open-plan living area boasts stylish wood flooring, recessed LED lighting, and a sleek, fully fitted kitchen complete with contemporary units, integrated appliances, and elegant worktops. The wellproportioned bedroom benefits from a built-in wardrobe and a large window, allowing for plenty of natural light. The modern bathroom features a luxurious bath with an overhead shower, a stylish vanity unit, and a heated towel rail. French doors leading to a private balcony, perfect for enjoying a morning coffee or evening relaxation. Located in a sought-after area, this home offers excellent connectivity, with Farnborough train station, the town centre, and major transport links just a short distance away. This high-specification property is ideal for professionals seeking a stylish and well-located home. Council Tax Band: TBC EPC Band: C Deposit Amount: £1,557.69