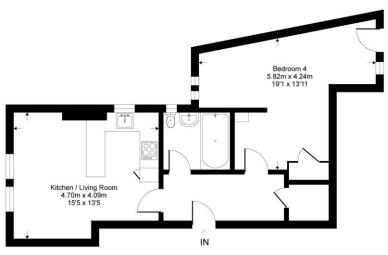

## Flat 4, Silverdale Court

Approximate Gross Internal Area = 49.9 sq m / 538 sq ft

First Floor = 49.9 sqm / 538 sqft

Whilst every attempt has been made to ensure the accuracy or the floor plan contained here, measurements of doors, windows, rooms and any other items are approximate and no responsibility is taken for any error, omission or mis-statement. This plan is for illustrative purposes only and should be used as such by any prospective purchaser.