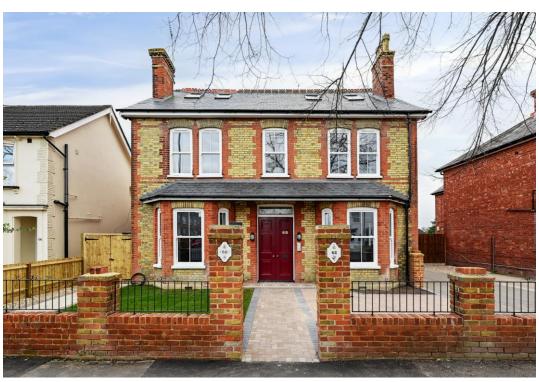

## £1,250 per month

A stunning newly converted onebedroom apartment on Alexandra Road, Farnborough. Situated within a beautifully restored period building, this immaculate home seamlessly blends classic charm with modern convenience. The spacious open-plan living area boasts stylish wood flooring, recessed LED lighting, and a sleek, fully fitted kitchen complete with contemporary units, integrated appliances, and elegant worktops. The well-proportioned bedroom benefits from a built-in wardrobe and a large window, allowing for plenty of natural light. The modern bathroom features a luxurious bath with an overhead shower, a stylish vanity unit, and a heated towel rail. French doors leading to a private balcony, perfect for enjoying a morning coffee or evening relaxation. Located in a sought-after area, this home offers excellent connectivity, with Farnborough train station, the town centre, and major transport links just a short distance away. This high-specification property is ideal for professionals seeking a stylish and well-located home. Council