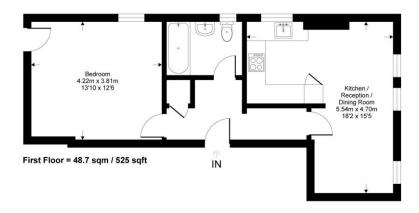

## Flat 5, Silverdale Court

Approximate Gross Internal Area = 48.7 sq m / 525 sq ft

Whilst every attempt has been made to ensure the accuracy or the floor plan contained here, measurements of doors, windows, rooms and any other items are approximate and no responsibility is taken for any error, omission or mini-statement. This plan is for illustrative purposes only and should be used as such by any prospective purchaser.