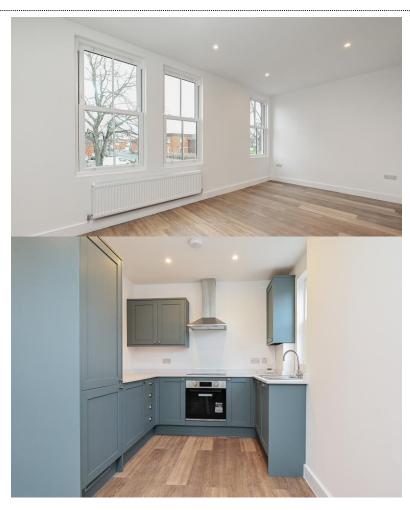

## £1,300 per month

A stunning newly converted one-bedroom apartment on Alexandra Road, Farnborough. Situated within a beautifully restored period building, this immaculate home seamlessly blends classic charm with modern convenience. The spacious open-plan living area boasts stylish wood flooring, recessed LED lighting, and a sleek, fully fitted kitchen complete with contemporary units, integrated appliances, and elegant worktops. The well-proportioned bedroom benefits from a large window, allowing for plenty of natural light. The modern bathroom features a luxurious bath with an overhead shower, a stylish vanity unit, and a heated towel rail. French doors leading to a private balcony, perfect for enjoying a morning coffee or evening relaxation. Located in a sought-after area, this home offers excellent connectivity, with Farnborough train station, the town centre, and major transport links just a short distance away. This high-specification property is ideal for professionals seeking a stylish and well-located home. Council Tax Band: TBC EPC Band: C Deposit Amount £1,500