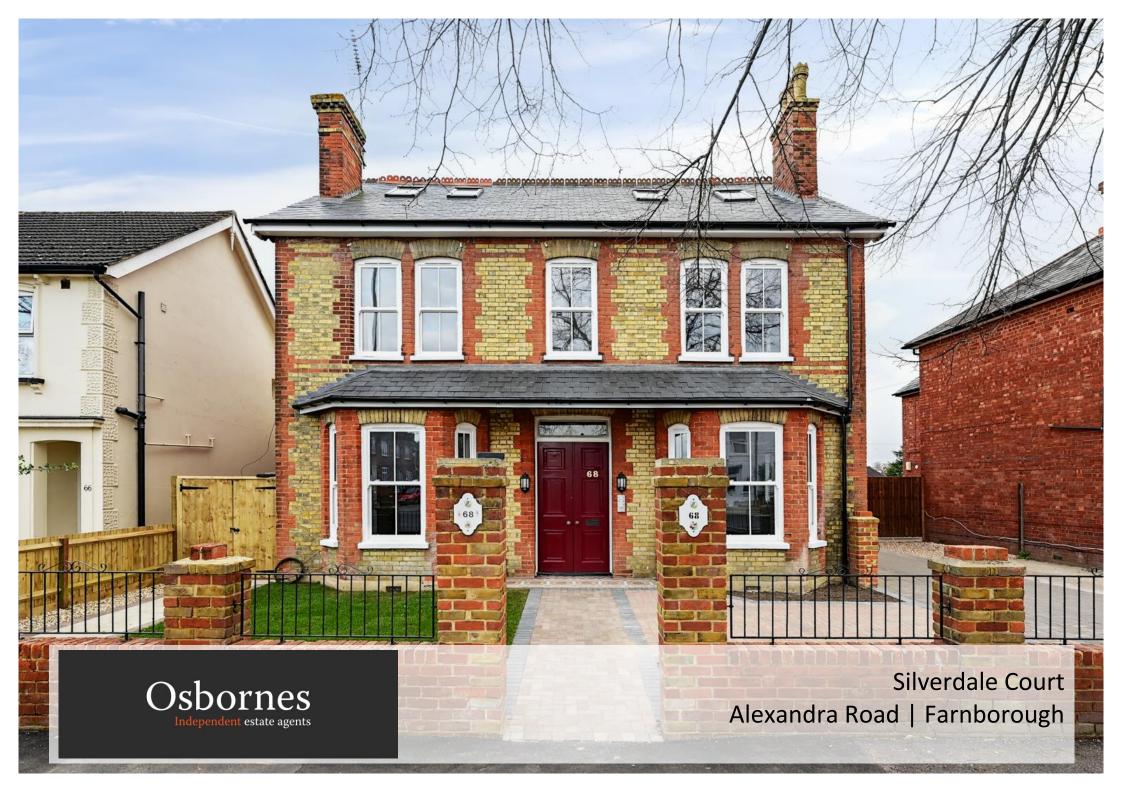

## £1,300 per month

A stunning newly converted one-bedroom apartment on Alexandra Road, Farnborough. Situated within a beautifully restored period building, this immaculate home seamlessly blends classic charm with modern convenience. The spacious open-plan living area boasts stylish wood flooring, recessed LED lighting, and a sleek, fully fitted kitchen complete with contemporary units, integrated appliances, and elegant worktops. The well-proportioned bedroom benefits from a large window, allowing for plenty of natural light. The modern bathroom features a luxurious bath with an overhead shower, a stylish vanity unit, and a heated towel rail. French doors leading to a private balcony, perfect for enjoying a morning coffee or evening relaxation. Located in a sought-after area, this home offers excellent connectivity, with Farnborough train station, the town centre, and major transport links just a short distance away. This high-specification property is ideal for professionals seeking a stylish and well-located home. Council Tax Band: TBC EPC Band: C Deposit Amount £1,500