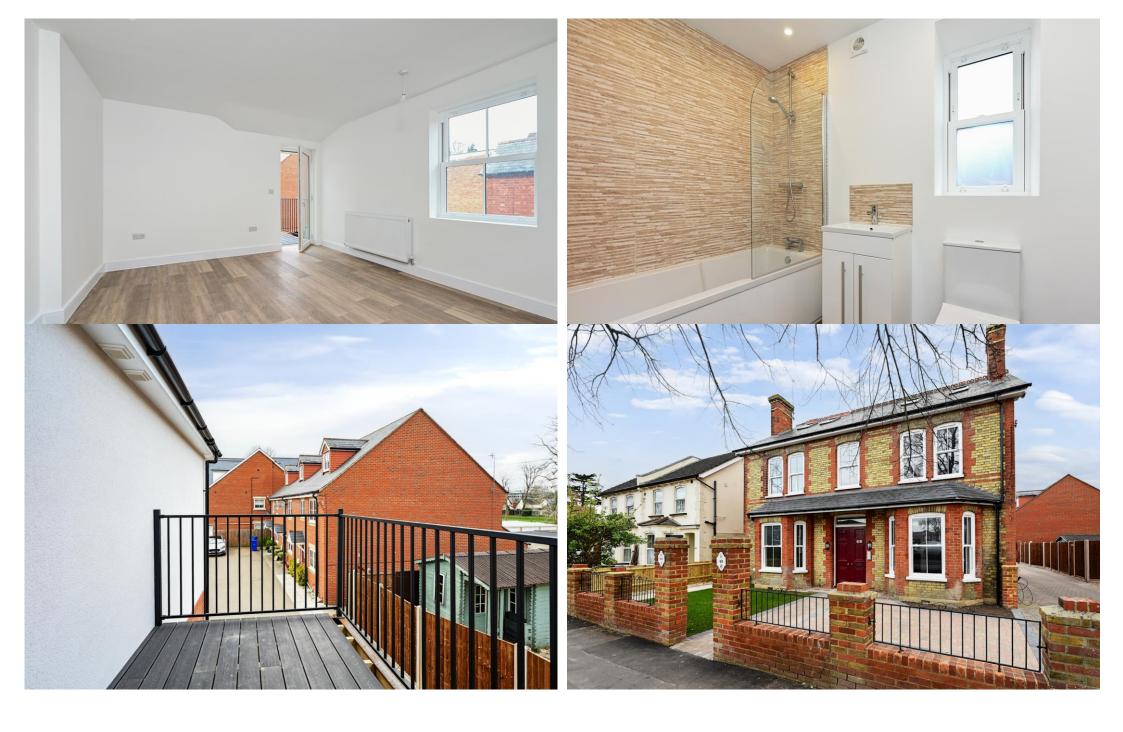

## £1,300 per month

A stunning newly converted one-bedroom apartment on Alexandra Road, Farnborough. Situated within a beautifully restored period building, this immaculate home seamlessly blends classic charm with modern convenience. The spacious open-plan living area boasts stylish wood flooring, recessed LED lighting, and a sleek, fully fitted kitchen complete with contemporary units, integrated appliances, and elegant worktops. The well-proportioned bedroom benefits from a large window, allowing for plenty of natural light. The modern bathroom features a luxurious bath with an overhead shower, a stylish vanity unit, and a heated towel rail. French doors leading to a private balcony, perfect for enjoying a morning coffee or evening relaxation. Located in a sought-after area, this home offers excellent connectivity, with Farnborough train station, the town centre, and major transport links just a short distance away. This high-specification property is ideal for professionals seeking a stylish and well-located home. Council Tax Band: TBC EPC Band: C Deposit Amount £1,500