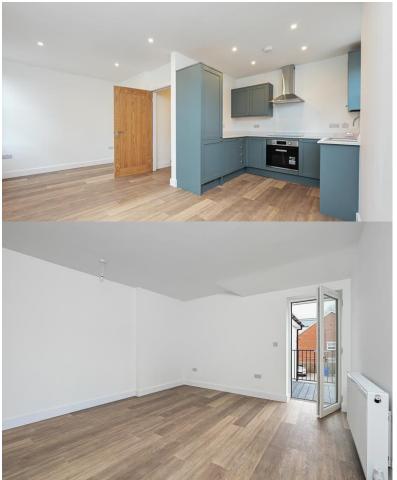

## £1,300 per month

A stunning newly converted one-bedroom apartment on Alexandra Road, Farnborough. Situated within a beautifully restored period building, this immaculate home seamlessly blends classic charm with modern convenience. The spacious open-plan living area boasts stylish wood flooring, recessed LED lighting, and a sleek, fully fitted kitchen complete with contemporary units, integrated appliances, and elegant worktops. The well-proportioned bedroom benefits from a large window, allowing for plenty of natural light. The modern bathroom features a luxurious bath with an overhead shower, a stylish vanity unit, and a heated towel rail. French doors leading to a private balcony, perfect for enjoying a morning coffee or evening relaxation. Located in a sought-after area, this home offers excellent connectivity, with Farnborough train station, the town centre, and major transport links just a short distance away. This high-specification property is ideal for professionals seeking a stylish and well-located home. Council Tax Band: TBC EPC Band: C Deposit Amount £1,500