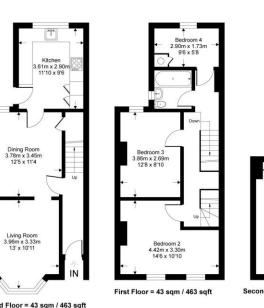

## Ship Alley Approximate Gross Internal Area = 106 sq m / 1141 sq ft

Ground Floor = 43 sqm / 463 sqft

Whilst every attempt has been made to ensure the accuracy or the floor plan contained here, measurements of doors, windows, rooms and any other items are approximate and no responsibility is taken for any error, omission or mis-statement. This plan is for illustrative purposes only and should be used as such by any prospective purchaser