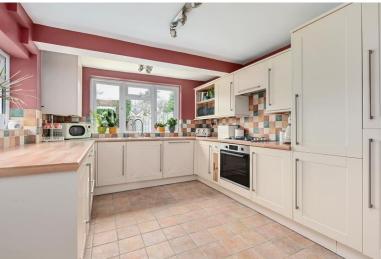

## Offers in excess of £450,000 | Freehold

Situated on a charming, tucked-away residential lane, this beautifully presented four-bedroom semidetached home blends period character with modern living across three well-proportioned floors. From the moment you step through the front door, you'll notice the home's welcoming warmth and stylish décor. The bay-fronted living room to the front offers a cosy setting with a feature fireplace and natural light flooding through. To the rear, the separate dining room is equally inviting—perfect for family meals or entertaining—with direct access through to the spacious and well-equipped kitchen, featuring cream shaker-style units, wood-effect worktops, and integrated appliances. Upstairs, the first floor boasts three bedrooms, along with a modern family bathroom. The top floor has been thoughtfully converted to create a fantastic principal suite or guest bedroom, complete with Velux windows, ample storage, and its own en suite shower room. Outside, the rear garden is a true highlight—beautifully landscaped with a paved patio area ideal for summer gatherings, steps leading up to a manicured lawn, mature borders, and a timber shed. The front of the property offers a block-paved driveway with parking for two vehicles. Located within easy reach of Farnborough town centre, excellent local schools, and commuter routes including Farnborough Mainline Station, this property is ideal for growing families or professionals seeking space, style, and convenience. EPC Band: D Council Tax Band: C