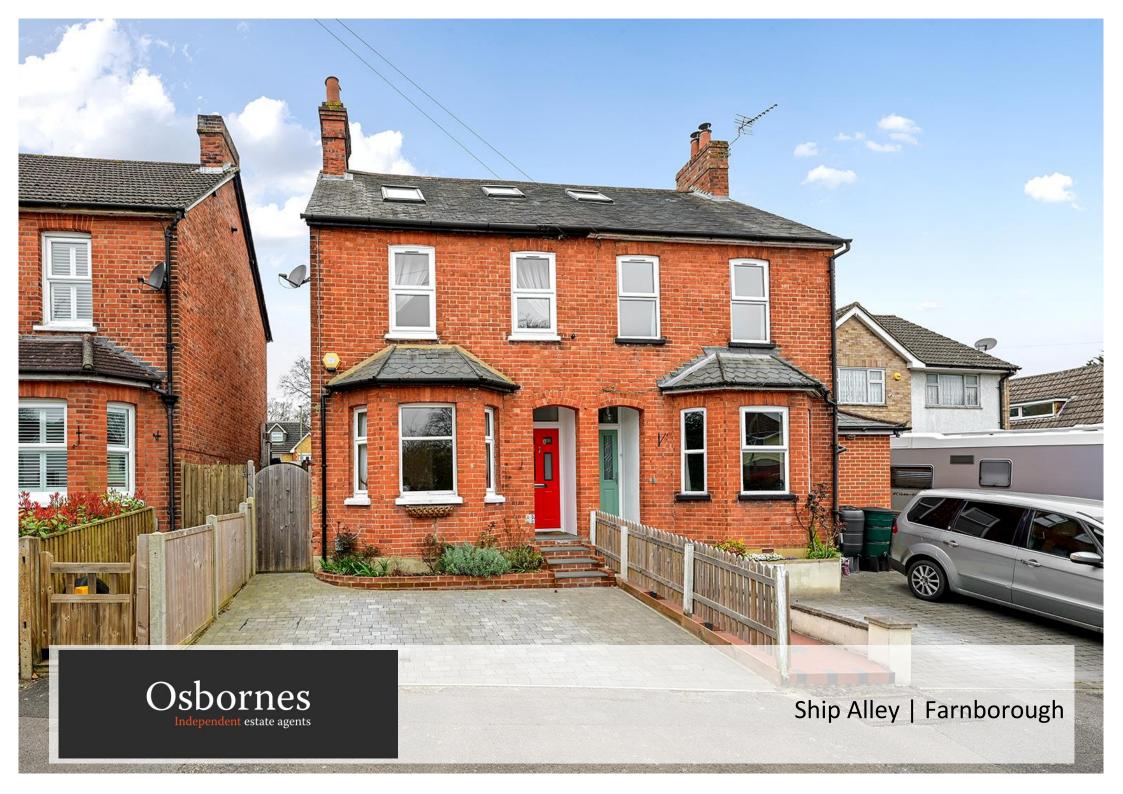

## Situated on a charming, tucked-away residential lane, this beautifully presented four-bedroom semi-detached home blends period character with modern living

Four Bedrooms | Two Reception Rooms | Shaker Style Kitchen | Modern Bathroom & En-Suite | Landscaped Garden | Off Street Parking

## Offers in excess of £450,000 | Freehold

Situated on a charming, tucked-away residential lane, this beautifully presented four-bedroom semidetached home blends period character with modern living across three well-proportioned floors. From the moment you step through the front door, you'll notice the home's welcoming warmth and stylish décor. The bay-fronted living room to the front offers a cosy setting with a feature fireplace and natural light flooding through. To the rear, the separate dining room is equally inviting—perfect for family meals or entertaining—with direct access through to the spacious and well-equipped kitchen, featuring cream shaker-style units, wood-effect worktops, and integrated appliances. Upstairs, the first floor boasts three bedrooms, along with a modern family bathroom. The top floor has been thoughtfully converted to create a fantastic principal suite or guest bedroom, complete with Velux windows, ample storage, and its own en suite shower room. Outside, the rear garden is a true highlight—beautifully landscaped with a paved patio area ideal for summer gatherings, steps leading up to a manicured lawn, mature borders, and a timber shed. The front of the property offers a block-paved driveway with parking for two vehicles. Located within easy reach of Farnborough town centre, excellent local schools, and commuter routes including Farnborough Mainline Station, this property is ideal for growing families or professionals seeking space, style, and convenience. EPC Band: D Council Tax Band: C