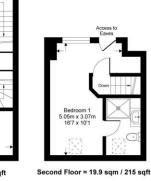

## Ship Alley Approximate Gross Internal Area = 106 sq m / 1141 sq ft

Ground Floor = 43 sqm / 463 sqft

Whilst every attempt has been made to ensure the accuracy or the floor plan contained here, measurements of doors, windows, rooms and any other items are approximate and no responsibility is taken for any error, omission or mis-statement. This plan is for illustrative purposes only and should be used as such by any prospective purchaser