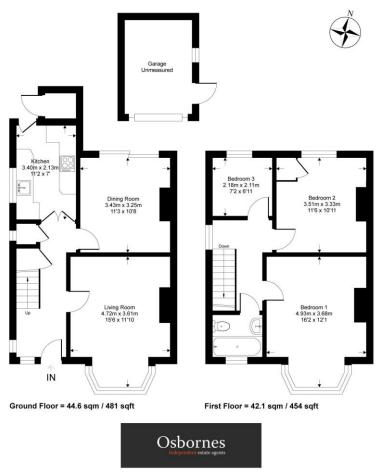

## Lynchford Road

Approximate Gross Internal Area = 86.8 sq m / 935 sq ft (excludes garage) Approximate Outbuilding Internal Area = 1.3 sq m / 14 sq ft Approximate Total Internal Area = 88.1 sq m / 949 sq ft

Whilst every attempt has been made to ensure the accuracy or the floor plan contained here, measurements of doors, windows, rooms and any other items are approximate and no responsibility is taken for any error, omission or mis-statement. This plan is for illustrative purposes only and should be used as such by any prospective purchaser.