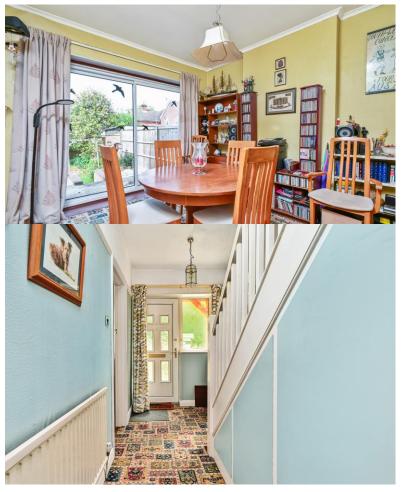

On the ground floor, the property comprises a welcoming entrance hallway, a spacious front-facing living room with bay window and feature fireplace, and a separate dining room with patio doors opening to the rear garden. The kitchen sits to the rear of the home and offers access to a useful covered side passage and garage. Upstairs, you'll find three bedrooms—two generous doubles and a single—along with a well-appointed modern family bathroom featuring a P-shaped bath with shower over.