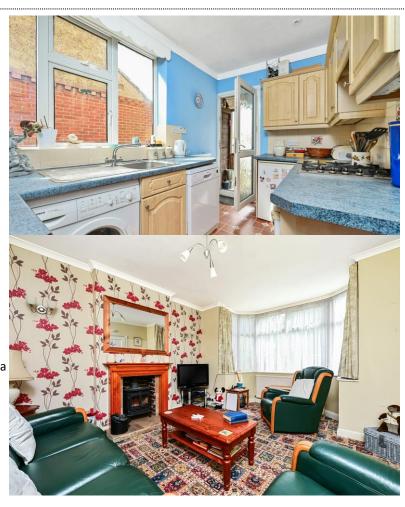

On the ground floor, the property comprises a welcoming entrance hallway, a spacious front-facing living room with bay window and feature fireplace, and a separate dining room with patio doors opening to the rear garden. The kitchen sits to the rear of the home and offers access to a useful covered side passage and garage. Upstairs, you'll find three bedrooms—two generous doubles and a single—along with a well-appointed modern family bathroom featuring a P-shaped bath with shower over.