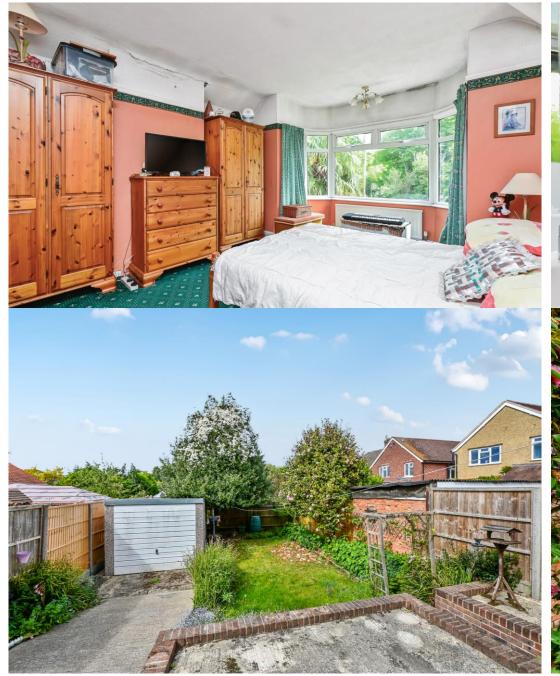

On the ground floor, the property comprises a welcoming entrance hallway, a spacious front-facing living room with bay window and feature fireplace, and a separate dining room with patio doors opening to the rear garden. The kitchen sits to the rear of the home and offers access to a useful covered side passage and garage. Upstairs, you'll find three bedrooms—two generous doubles and a single—along with a well-appointed modern family bathroom featuring a P-shaped bath with shower over.

Externally, the property benefits from off-road parking to the front and a mature rear garden, mainly laid to lawn with well-established borders, a detached garage, and ample space for outdoor entertaining.