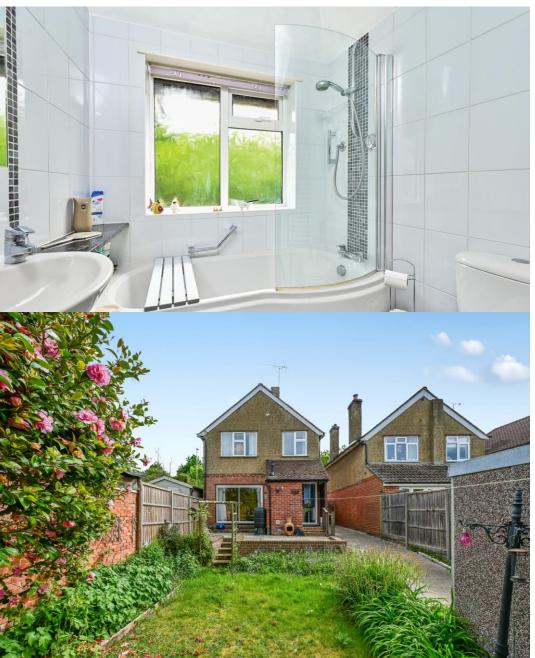

On the ground floor, the property comprises a welcoming entrance hallway, a spacious front-facing living room with bay window and feature fireplace, and a separate dining room with patio doors opening to the rear garden. The kitchen sits to the rear of the home and offers access to a useful covered side passage and garage. Upstairs, you'll find three bedrooms—two generous doubles and a single—along with a well-appointed modern family bathroom featuring a P-shaped bath with shower over.

Externally, the property benefits from off-road parking to the front and a mature rear garden, mainly laid to lawn with well-established borders, a detached garage, and ample space for outdoor entertaining.