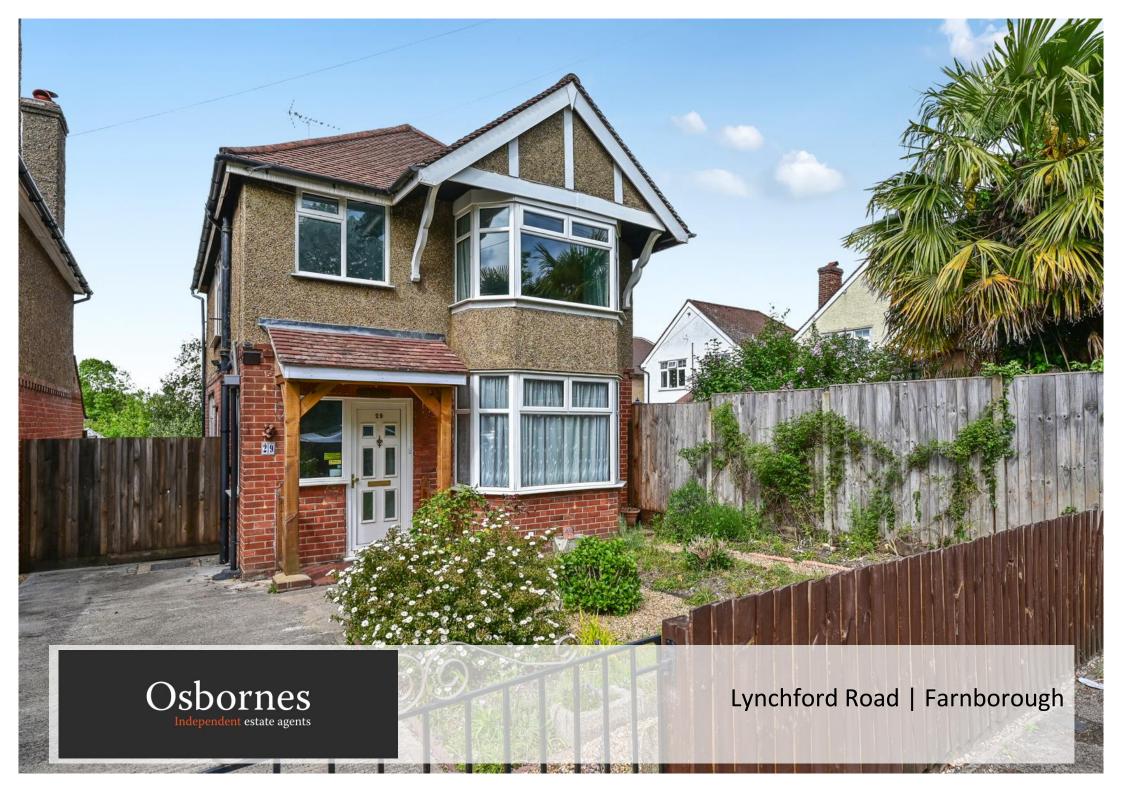

## This characterful 1930's style three-bedroom detached house, ideally situated on the popular Lynchford Road.

Three Bedrooms | Two Reception Rooms | Detached Property with Bay Frontage | Modern Family Bathroom | Driveway Parking | Detached Garage

## £475,000 | Freehold

This characterful 1930's style three-bedroom detached house, ideally situated on the popular Lynchford Road. Retaining many original features while offering excellent scope for modernisation, this well-proportioned family home provides a superb opportunity for buyers looking to personalise a property in a highly convenient location.