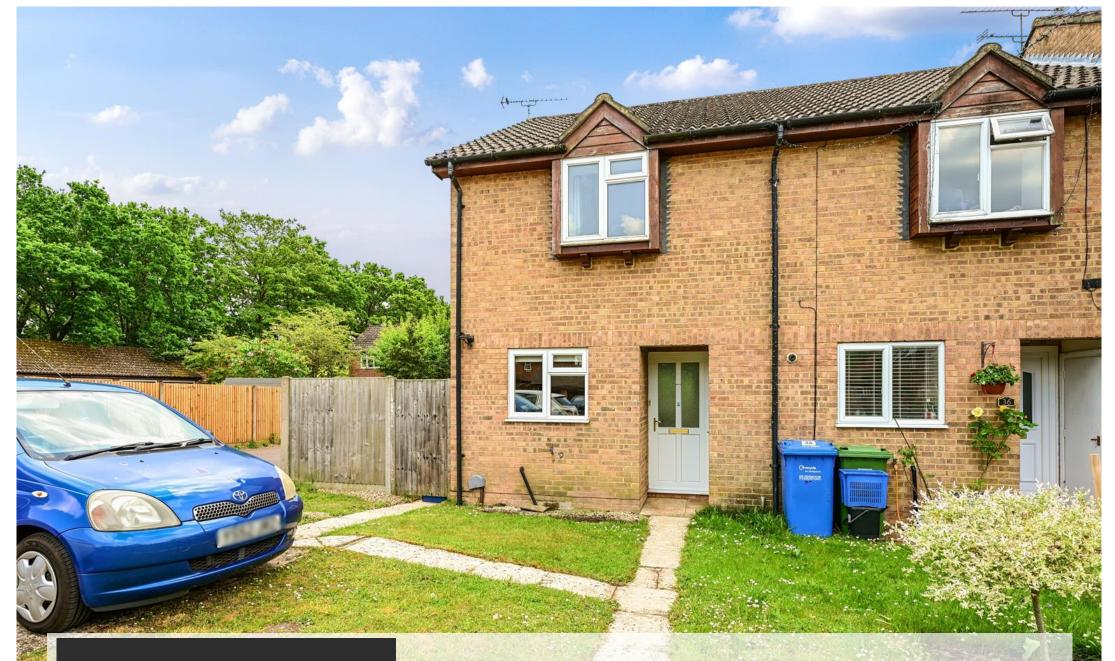

## Offered to the market is this well-presented two-bedroom end-of-terrace home, ideally situated in a quiet cul-de-sac within a popular residential development in Farnborough.

End of Terrace | Two Double Bedrooms | Family Bathroom | Parking for Two Vehicles | Larger then Average Garden

## £339,995 | Freehold

Offered to the market is this well-presented twobedroom end-of-terrace home, ideally situated in a quiet cul-de-sac within a popular residential development in Farnborough.

The accommodation comprises a bright and spacious lounge/dining room with direct access to the rear garden, creating a perfect space for relaxing or entertaining. The separate kitchen is well-appointed with ample storage, integrated appliances, and a large window overlooking the front. Upstairs, the property features two generous double bedrooms, both with good natural light, and a modern family bathroom with window and finished with contemporary tiling and a shower over bath.

Outside, the rear garden is a particular highlight - with a larger then average garden which is mainly laid to lawn with a paved patio area ideal for outdoor seating, mature shrub borders, and a useful timber shed. The front of the property offers off-road parking for two vehicles and a lawned area that enhances the kerb appeal.