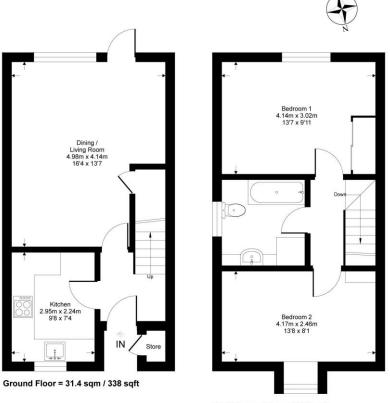

## **Chamomile Gardens**

Approximate Gross Internal Area = 65.4 sq m / 704 sq ft (excludes store)

First Floor = 34 sqm / 366 sqft

Whilst every attempt has been made to ensure the accuracy or the floor plan contained here, measurements of doors, windows, rooms and any other items are approximate and no responsibility is taken for any error, omission or mis-statement. This plan is for illustrative purposes only and should be used as such by any prospective purchaser.