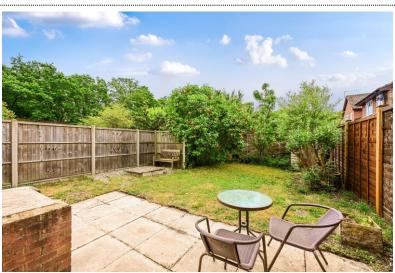

Outside, the rear garden is a particular highlight - with a larger then average garden which is mainly laid to lawn with a paved patio area ideal for outdoor seating, mature shrub borders, and a useful timber shed. The front of the property offers off-road parking for two vehicles and a lawned area that enhances the kerb appeal.