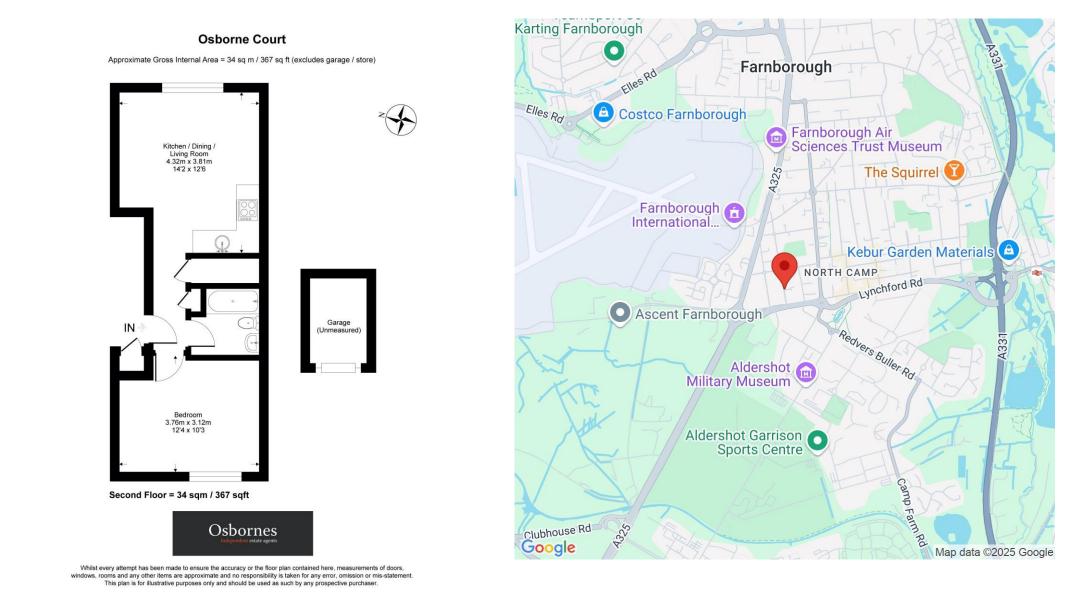

## £165,000 | Leasehold

Stylish One-Bedroom Apartment in North Camp with Private Garage and lease of over 900 years. Located in the popular North Camp area of South Farnborough, this superbly refurbished one-bedroom apartment is set on the second floor of a well-kept development and offers an ideal first-time buy, investment opportunity, or low-maintenance downsize. Finished to a high standard throughout, the property features a bright open-plan kitchen/living space with attractive parquet flooring and large windows that fill the room with natural light. The contemporary kitchen is fitted with sleek white units, marble-effect worktops and open shelving for a clean, modern look. The double bedroom is neutrally decorated with new carpet and generous proportions, while the stylish bathroom has been recently updated with a modern white suite, matt black fixtures, and oversized tiling for a fresh and elegant feel. Further benefits include double glazing, electric heating, communal parking and a private garage—ideal for storage or parking. Osborne Court enjoys a convenient location within easy reach of North Camp village shops, amenities, and train station, with excellent links to Farnborough, Guildford and Reading. No onward chain. EPC Band TBC -Council Tax Band B £1721 pa - 900 years remaining on the lease - Ground Rent & Service charge £85 p.a. Lease details, service charges, ground rent, maintenance charges (where applicable), and council tax are given as a guide only and should be checked and confirmed by your Solicitor prior to exchange of contracts. \* Declaration of Interest - Under the Estate Agents Act 1979. The vendor is a member of Osbornes Independent Estate Agents \*