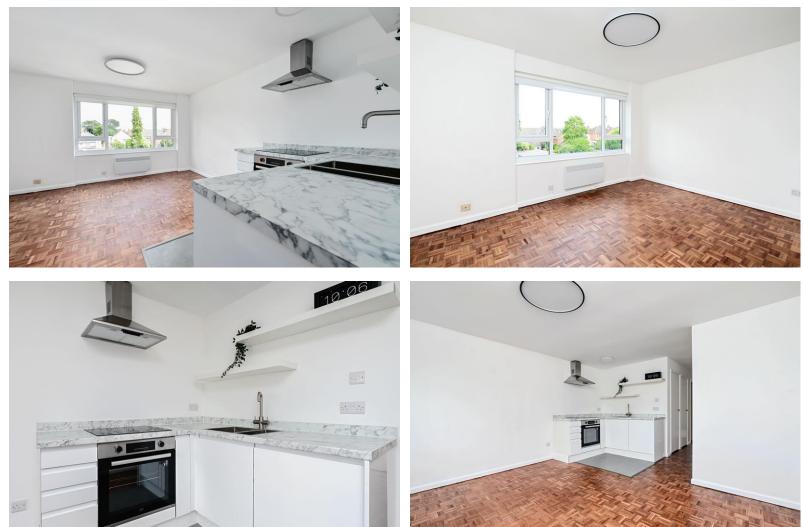

## £165,000 | Leasehold

Stylish One-Bedroom Apartment in North Camp with Private Garage and lease of over 900 years. Located in the popular North Camp area of South Farnborough, this superbly refurbished one-bedroom apartment is set on the second floor of a well-kept development and offers an ideal first-time buy, investment opportunity, or low-maintenance downsize. Finished to a high standard throughout, the property features a bright open-plan kitchen/living space with attractive parquet flooring and large windows that fill the room with natural light. The contemporary kitchen is fitted with sleek white units, marble-effect worktops and open shelving for a clean, modern look. The double bedroom is neutrally decorated with new carpet and generous proportions, while the stylish bathroom has been recently updated with a modern white suite, matt black fixtures, and oversized tiling for a fresh and elegant feel. Further benefits include double glazing, electric heating, communal parking and a private garage—ideal for storage or parking. Osborne Court enjoys a convenient location within easy reach of North Camp village shops, amenities, and train station, with excellent links to Farnborough, Guildford and Reading. No onward chain. EPC Band TBC -Council Tax Band B £1721 pa - 900 years remaining on the lease - Ground Rent & Service charge £85 p.a. Lease details, service charges, ground rent, maintenance charges (where applicable), and council tax are given as a guide only and should be checked and confirmed by your Solicitor prior to exchange of contracts. \* Declaration of Interest - Under the Estate Agents Act 1979. The vendor is a member of Osbornes Independent Estate Agents \*