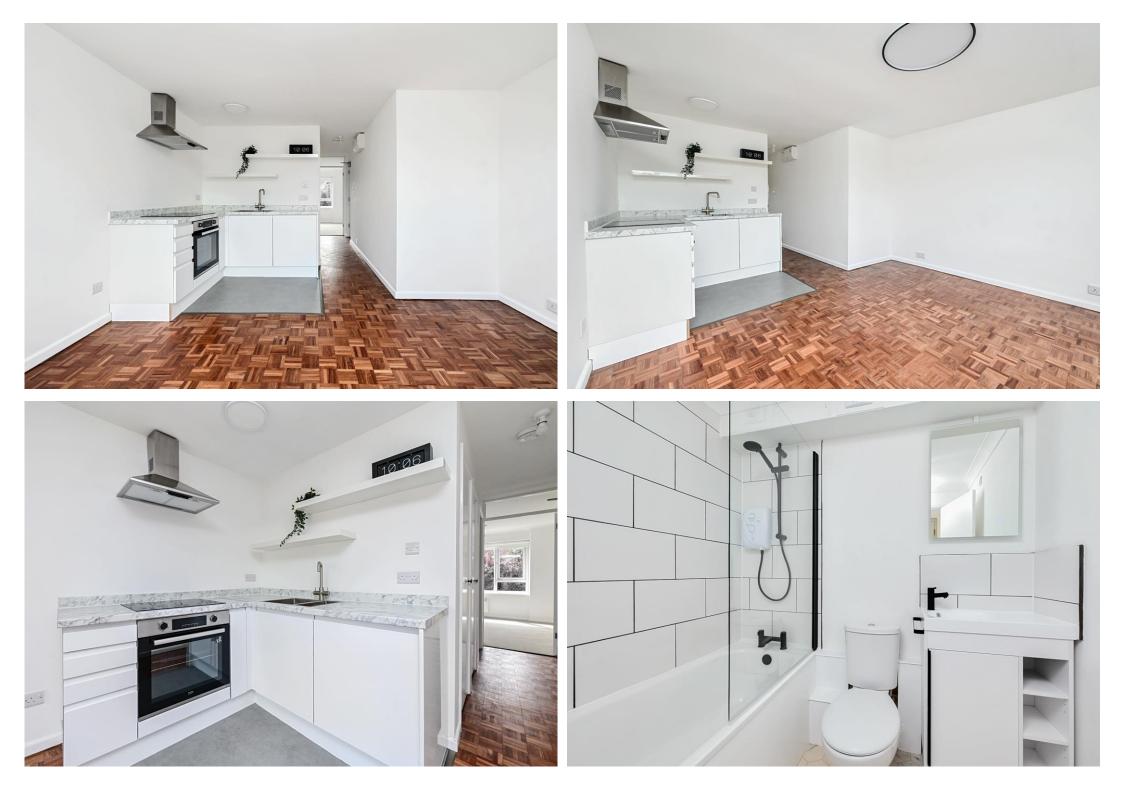

## £165,000 | Leasehold

Stylish One-Bedroom Apartment in North Camp with Private Garage and lease of over 900 years. Located in the popular North Camp area of South Farnborough, this superbly refurbished one-bedroom apartment is set on the second floor of a well-kept development and offers an ideal first-time buy, investment opportunity, or low-maintenance downsize. Finished to a high standard throughout, the property features a bright open-plan kitchen/living space with attractive parquet flooring and large windows that fill the room with natural light. The contemporary kitchen is fitted with sleek white units, marble-effect worktops and open shelving for a clean, modern look. The double bedroom is neutrally decorated with new carpet and generous proportions, while the stylish bathroom has been recently updated with a modern white suite, matt black fixtures, and oversized tiling for a fresh and elegant feel. Further benefits include double glazing, electric heating, communal parking and a private garage—ideal for storage or parking. Osborne Court enjoys a convenient location within easy reach of North Camp village shops, amenities, and train station, with excellent links to Farnborough, Guildford and Reading. No onward chain. EPC Band TBC -Council Tax Band B £1721 pa - 900 years remaining on the lease - Ground Rent & Service charge £85 p.a. Lease details, service charges, ground rent, maintenance charges (where applicable), and council tax are given as a guide only and should be checked and confirmed by your Solicitor prior to exchange of contracts. \* Declaration of Interest - Under the Estate Agents Act 1979. The vendor is a member of Osbornes Independent Estate Agents \*