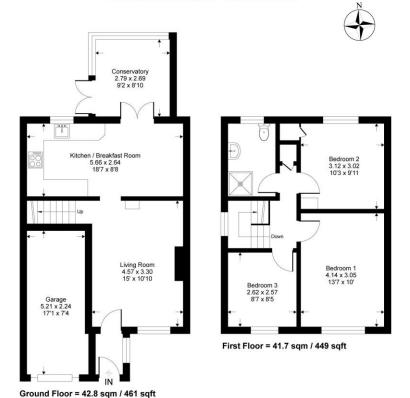

## **Grasmere Road**

Approximate Gross Internal Area = 84.5 sq m / 910 sq ft Approximate Garage Internal Area = 11.1 sq m / 120 sq ft Approximate Total Internal Area = 95.6 sq m / 1030 sq ft

Whilst every attempt has been made to ensure the accuracy or the floor plan contained here, measurements of doors, windows, rooms and any other items are approximate and no responsibility is taken for any error, omission or mis-statement. This plan is for illustrative purposes only and should be used as such by any prospective purchaser.