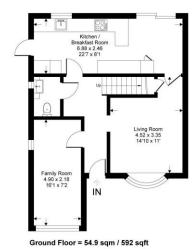

## Reading Road Approximate Gross Internal Area = 104.1 sq m / 1121 sq ft

First Floor = 49.1 sqm / 529 sqft

Osbornes Independent estate agents

Whilst every attempt has been made to ensure the accuracy or the floor plan contained here, measurements of doors, windows, norms and any other items are approximate and no responsibility is taken for any error, omis-statement. This plan is for illustrative purposes only and should be used as such by any prospective purchaser.