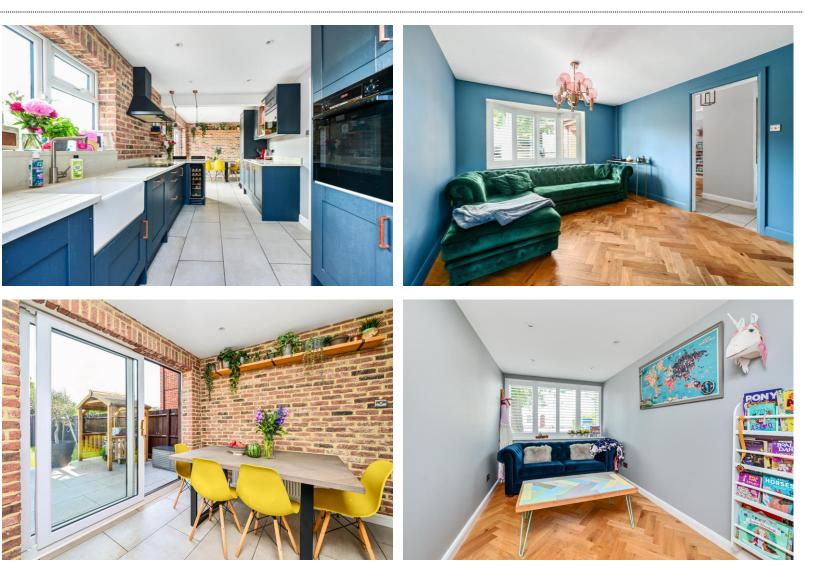

## £635,000 | Freehold

Welcome to this stunning four-bedroom detached family home, beautifully presented throughout and located in the sought-after South Farnborough. The ground floor has been stylishly modernised and extended to create a fantastic open-plan kitchen and dining area, featuring exposed brickwork, sleek navy cabinetry, copper accents, guartz worktops and integrated appliances. Patio doors lead seamlessly to a landscaped rear garden with a large patio area, ideal for entertaining and outdoor dining. Complementing this space is a separate living room with a bay window and plantation shutters, and a versatile family/playroom at the front of the house both finished with elegant herringbone wood flooring, adding warmth and character. A downstairs WC completes the ground floor. Upstairs, the home offers four bedrooms, including a generous principal bedroom with en-suite and three further wellproportioned rooms – ideal for families. The stylish bathroom features a freestanding roll-top bath, wood-panelled feature wall, and contemporary fixtures. Outside, the front driveway provides ample off-road parking, while the rear garden enjoys a good degree of privacy with lawn and patio areas, mature planting and a timber pergola. Located in South Farnborough set in an ideal location for the commuter with excellent bus routes, rail, road and general transport networks; Farnborough mainline station will take you into London Waterloo in under 40 minutes and there is access to the M3 bringing Farnham, Fleet, Basingstoke and Camberley within easy reach. Council Tax Band: E EPC Band: D