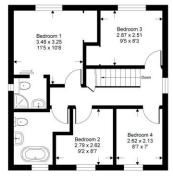

## Reading Road Approximate Gross Internal Area = 104.1 sq m / 1121 sq ft

First Floor = 49.1 sqm / 529 sqft

Osbornes Independent estate agents

Whilst every attempt has been made to ensure the accuracy or the floor plan contained here, measurements of doors, windows, norms and any other items are approximate and no responsibility is taken for any error, omis-statement. This plan is for illustrative purposes only and should be used as such by any prospective purchaser.