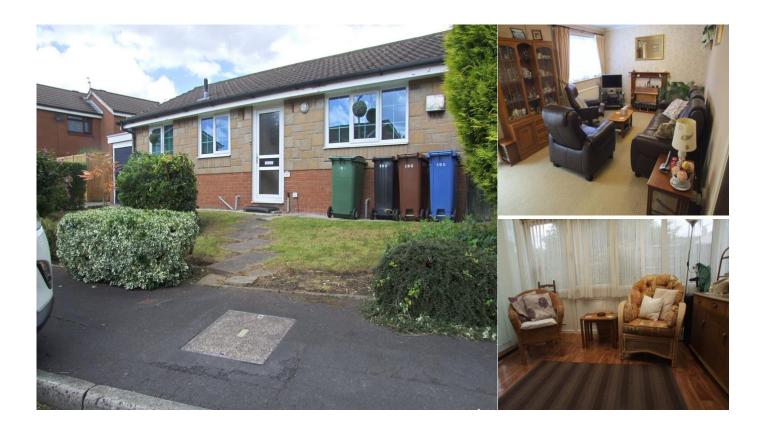

## **5 Birchall Green, Woodley**

This two bedroom detached bungalow is situated on a mature estate providing a quiet location but within easy distance of local shops and local amenities. The property is equipped with full double glazing and gas central heating. Accommodation includes a large lounge/diner with conservatory, master bed with fitted robes, separate fitted kitchen, bathroom and second bedroom. A large garage is attached to the house with power and lighting. The good sized ground are set mainly to lawn with border planting and several patio areas.

| General Description: | This two bedroom detached bungalow is situated on a popular and well maintained estate with easy access to local amenities. The property is fully double glazed and benefits from gas central heating. In addition to the standard accommodation the property has the advantage of a conservatory to the rear and an attached garage with power and lighting. Entrance to the property presents a hall way with access to kitchen and lounge/diner. Access to the bedrooms and bathrooms are via a second internal hall way off the lounge area. The conservatory is also accessed of the lounge via a French door. The kitchen is equipped with a range of fitted cupboards and is equipped with free standing Gas cooker. The main living area is a combined lounge/diner of good proportions with a feature gas fire. The master bedroom is situated at the rear of the property and a built in wardrobe with sliding mirror doors. The bathroom is configured with a traditional three piece bathroom suite with an electric shower over the bath. A second bedroom to the rear of the house completes the accommodation. Externally the property features a good sized garden tot eh rear with patio areas and herbaceous planting. In need to some modernisation but ideally suited to the retired, this property is bound to generate a good deal of interest and an early viewing recommended. |
|----------------------|--------------------------------------------------------------------------------------------------------------------------------------------------------------------------------------------------------------------------------------------------------------------------------------------------------------------------------------------------------------------------------------------------------------------------------------------------------------------------------------------------------------------------------------------------------------------------------------------------------------------------------------------------------------------------------------------------------------------------------------------------------------------------------------------------------------------------------------------------------------------------------------------------------------------------------------------------------------------------------------------------------------------------------------------------------------------------------------------------------------------------------------------------------------------------------------------------------------------------------------------------------------------------------------------------------------------------------------------------------------------------------------------------------|
| Entrance Hall:       | 2.39m x 1.21m (7'10" x 3'12")<br>Features: Upvc, double glazed main entrance door. Laminate flooring. coving to ceilings. Storage coat<br>cupboard. Meter cupboards with gas and electric meters. Single panel doors to kitchen and lounge.<br>Services: 1 x single radiator. 1 x single socket. 1 x pendant light.                                                                                                                                                                                                                                                                                                                                                                                                                                                                                                                                                                                                                                                                                                                                                                                                                                                                                                                                                                                                                                                                                    |
| Lounge:              | 1.52m x 5.57m (5'0" x 18'3")<br>Features: Double glazed upvc window to rear garden. Coving to ceilings. Feature fire surround with<br>flame effect electric fire. Sliding French doors to conservatory. Services: 1 x double, 1 x single radiators.<br>2 x single sockets. 2 x glass dome light fittings. Ae.                                                                                                                                                                                                                                                                                                                                                                                                                                                                                                                                                                                                                                                                                                                                                                                                                                                                                                                                                                                                                                                                                          |
| Kitchen:             | 2.39m x 3.65m (7'10" x 11'12")<br>Features: Double glazed upvc window to front elevation. Equipped with a range of fitted floor and wall<br>cupboards finished in beech fronts. Contrasting laminate work surfaces. Tiled between floor and wall<br>units in white ceramic. Free standing gas cooker. Extractor fan. Single drainer stainless steel sink unit with<br>chrome mixer tap. Plumbed for washing machine. Space for upright fridge/freezer. Services: 2 x double,<br>2 x single sockets. 1 fluorescent strip light. Central heating boiler.                                                                                                                                                                                                                                                                                                                                                                                                                                                                                                                                                                                                                                                                                                                                                                                                                                                 |
| Conservatory:        | 2.50m x 3.50m (8'2" x 11'6")<br>Features: Double glazed upvc construction. Polycarbonate roofing. Sliding French windows to rear<br>garden. Services: 1 x double, 1 x single sockets. 1 x single radiator. 2 x wall lights. Tel point.                                                                                                                                                                                                                                                                                                                                                                                                                                                                                                                                                                                                                                                                                                                                                                                                                                                                                                                                                                                                                                                                                                                                                                 |
| Internal Hall:       | 0.90m x 1.63m (2'11" x 5'4")<br>Features: Single panel doors to bedrooms and bathroom. Storage cupboard. Services: 1 x Single<br>sockets. 1 x pendant Light.                                                                                                                                                                                                                                                                                                                                                                                                                                                                                                                                                                                                                                                                                                                                                                                                                                                                                                                                                                                                                                                                                                                                                                                                                                           |
| Bedroom 1:           | 3.01m x 3.59m (9'11" x 11'9") Max Measure<br>Features: Double glazed upvc window to front elevation. Fitted robes to one wall with sliding mirror<br>doors. Services: 1 x single radiators. 1 x double, 1 x single sockets. 1 x pendant light. Tel point.                                                                                                                                                                                                                                                                                                                                                                                                                                                                                                                                                                                                                                                                                                                                                                                                                                                                                                                                                                                                                                                                                                                                              |
| Bedroom 2:           | 2.58m x 2.62m (8'6" x 8'7")<br>Features: Double glazed upvc window to rear elevation. Fitted robes to one wall with over bed storage.<br>Services: 1 x single radiator. 1 x single sockets. 1 x pendant light.                                                                                                                                                                                                                                                                                                                                                                                                                                                                                                                                                                                                                                                                                                                                                                                                                                                                                                                                                                                                                                                                                                                                                                                         |
| Bathroom:            | 1.71m x 2.00m (5'7" x 6'7")<br>Features: Opaque double glazed upvc window to front elevation. Fully tiled. Fitted with a three piece<br>bathroom suite in aubergine and comprising: Pedestal basin with chrome effect furniture Low level w.c.<br>Panel bath with chrome furniture. Electric shower over bath. Services: 1 x single radiator. 1 x pendant<br>heater light.                                                                                                                                                                                                                                                                                                                                                                                                                                                                                                                                                                                                                                                                                                                                                                                                                                                                                                                                                                                                                             |
| Attached Garage:     | 5.23m x 2.60m (17'2" x 8'6")<br>Features: Brick construction. Large proportions. Rear timber access door. Steel up and over main door.<br>Power and lighting. Work bench.                                                                                                                                                                                                                                                                                                                                                                                                                                                                                                                                                                                                                                                                                                                                                                                                                                                                                                                                                                                                                                                                                                                                                                                                                              |
| Garden and Grounds   | The front grounds of the house is open plan and has been set to lawn with herbaceous planting. The drive way to the garage is laid with paving slabs. The rear garden extends across the rear and side of the house and is set to lawn with planted borders. Several patio seating areas allow for outside                                                                                                                                                                                                                                                                                                                                                                                                                                                                                                                                                                                                                                                                                                                                                                                                                                                                                                                                                                                                                                                                                             |