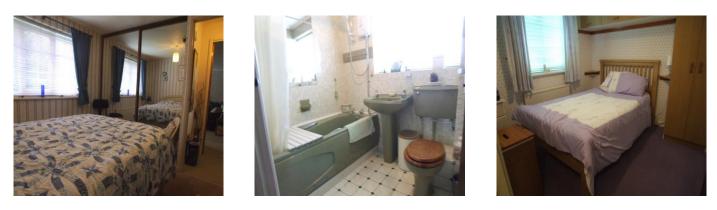

| General Description: | This two bedroom detached bungalow is situated on a popular and well maintained estate with easy access to local amenities. The property is fully double glazed and benefits from gas central heating. In addition to the standard accommodation the property has the advantage of a conservatory to the rear and an attached garage with power and lighting. Entrance to the property presents a hall way with access to kitchen and lounge/diner. Access to the bedrooms and bathrooms are via a second internal hall way off the lounge area. The conservatory is also accessed of the lounge via a French door. The kitchen is equipped with a range of fitted cupboards and is equipped with free standing Gas cooker. The main living area is a combined lounge/diner of good proportions with a feature gas fire. The master bedroom is situated at the rear of the property and a built in wardrobe with sliding mirror doors. The bathroom is configured with a traditional three piece bathroom suite with an electric shower over the bath. A second bedroom to the rear of the house completes the accommodation. Externally the property features a good sized garden tot eh rear with patio areas and herbaceous planting. In need to some modernisation but ideally suited to the retired, this property is bound to generate a good deal of interest and an early viewing recommended. |
|----------------------|--------------------------------------------------------------------------------------------------------------------------------------------------------------------------------------------------------------------------------------------------------------------------------------------------------------------------------------------------------------------------------------------------------------------------------------------------------------------------------------------------------------------------------------------------------------------------------------------------------------------------------------------------------------------------------------------------------------------------------------------------------------------------------------------------------------------------------------------------------------------------------------------------------------------------------------------------------------------------------------------------------------------------------------------------------------------------------------------------------------------------------------------------------------------------------------------------------------------------------------------------------------------------------------------------------------------------------------------------------------------------------------------------------|
| Entrance Hall:       | 2.39m x 1.21m (7'10" x 3'12")<br>Features: Upvc, double glazed main entrance door. Laminate flooring. coving to ceilings. Storage coat<br>cupboard. Meter cupboards with gas and electric meters. Single panel doors to kitchen and lounge.<br>Services: 1 x single radiator. 1 x single socket. 1 x pendant light.                                                                                                                                                                                                                                                                                                                                                                                                                                                                                                                                                                                                                                                                                                                                                                                                                                                                                                                                                                                                                                                                                    |
| Lounge:              | 1.52m x 5.57m (5'0" x 18'3")<br>Features: Double glazed upvc window to rear garden. Coving to ceilings. Feature fire surround with<br>flame effect electric fire. Sliding French doors to conservatory. Services: 1 x double, 1 x single radiators.<br>2 x single sockets. 2 x glass dome light fittings. Ae.                                                                                                                                                                                                                                                                                                                                                                                                                                                                                                                                                                                                                                                                                                                                                                                                                                                                                                                                                                                                                                                                                          |
| Kitchen:             | 2.39m x 3.65m (7'10" x 11'12")<br>Features: Double glazed upvc window to front elevation. Equipped with a range of fitted floor and wall<br>cupboards finished in beech fronts. Contrasting laminate work surfaces. Tiled between floor and wall<br>units in white ceramic. Free standing gas cooker. Extractor fan. Single drainer stainless steel sink unit with<br>chrome mixer tap. Plumbed for washing machine. Space for upright fridge/freezer. Services: 2 x double,<br>2 x single sockets. 1 fluorescent strip light. Central heating boiler.                                                                                                                                                                                                                                                                                                                                                                                                                                                                                                                                                                                                                                                                                                                                                                                                                                                 |
| Conservatory:        | 2.50m x 3.50m (8'2" x 11'6")<br>Features: Double glazed upvc construction. Polycarbonate roofing. Sliding French windows to rear<br>garden. Services: 1 x double, 1 x single sockets. 1 x single radiator. 2 x wall lights. Tel point.                                                                                                                                                                                                                                                                                                                                                                                                                                                                                                                                                                                                                                                                                                                                                                                                                                                                                                                                                                                                                                                                                                                                                                 |
| Internal Hall:       | 0.90m x 1.63m (2'11" x 5'4")<br>Features: Single panel doors to bedrooms and bathroom. Storage cupboard. Services: 1 x Single<br>sockets. 1 x pendant Light.                                                                                                                                                                                                                                                                                                                                                                                                                                                                                                                                                                                                                                                                                                                                                                                                                                                                                                                                                                                                                                                                                                                                                                                                                                           |
| Bedroom 1:           | 3.01m x 3.59m (9'11" x 11'9") Max Measure<br>Features: Double glazed upvc window to front elevation. Fitted robes to one wall with sliding mirror<br>doors. Services: 1 x single radiators. 1 x double, 1 x single sockets. 1 x pendant light. Tel point.                                                                                                                                                                                                                                                                                                                                                                                                                                                                                                                                                                                                                                                                                                                                                                                                                                                                                                                                                                                                                                                                                                                                              |
| Bedroom 2:           | 2.58m x 2.62m (8'6" x 8'7")<br>Features: Double glazed upvc window to rear elevation. Fitted robes to one wall with over bed storage.<br>Services: 1 x single radiator. 1 x single sockets. 1 x pendant light.                                                                                                                                                                                                                                                                                                                                                                                                                                                                                                                                                                                                                                                                                                                                                                                                                                                                                                                                                                                                                                                                                                                                                                                         |
| Bathroom:            | 1.71m x 2.00m (5'7" x 6'7")<br>Features: Opaque double glazed upvc window to front elevation. Fully tiled. Fitted with a three piece<br>bathroom suite in aubergine and comprising: Pedestal basin with chrome effect furniture Low level w.c.<br>Panel bath with chrome furniture. Electric shower over bath. Services: 1 x single radiator. 1 x pendant<br>heater light.                                                                                                                                                                                                                                                                                                                                                                                                                                                                                                                                                                                                                                                                                                                                                                                                                                                                                                                                                                                                                             |
| Attached Garage:     | 5.23m x 2.60m (17'2" x 8'6")<br>Features: Brick construction. Large proportions. Rear timber access door. Steel up and over main door.<br>Power and lighting. Work bench.                                                                                                                                                                                                                                                                                                                                                                                                                                                                                                                                                                                                                                                                                                                                                                                                                                                                                                                                                                                                                                                                                                                                                                                                                              |
| Garden and Grounds   | The front grounds of the house is open plan and has been set to lawn with herbaceous planting. The drive way to the garage is laid with paving slabs. The rear garden extends across the rear and side of the house and is set to lawn with planted borders. Several patio seating areas allow for outside                                                                                                                                                                                                                                                                                                                                                                                                                                                                                                                                                                                                                                                                                                                                                                                                                                                                                                                                                                                                                                                                                             |