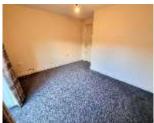

**Bedroom 1** 11'9" x 12'3" Single radiator. Carpeted. Double doors leading to an enclosed block paved sitting area.

**Bedroom 2** 12'3" x 7'6" Single radiator. Carpeted.

**Bathroom** 7'6" x 7'0" White suite. Mainly tiled around the bath. Fitted shower unit over the bath. Chrome radiator.