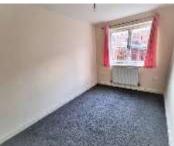

**Bedroom 1** 11'9" x 12'3" Single radiator. Carpeted. Double doors leading to an enclosed block paved sitting area.

**Bedroom 2** 12'3" x 7'6" Single radiator. Carpeted.

**Bathroom** 7'6" x 7'0" White suite. Mainly tiled around the bath. Fitted shower unit over the bath. Chrome radiator.