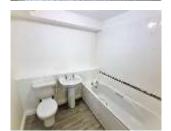

**Bedroom 1** 11'9" x 12'3" Single radiator. Carpeted. Double doors leading to an enclosed block paved sitting area.

**Bedroom 2** 12'3" x 7'6" Single radiator. Carpeted.

**Bathroom** 7'6" x 7'0" White suite. Mainly tiled around the bath. Fitted shower unit over the bath. Chrome radiator.