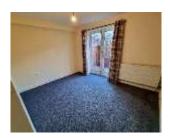

**Bedroom 1** 11'9" x 12'3" Single radiator. Carpeted. Double doors leading to an enclosed block paved sitting area.

**Bedroom 2** 12'3" x 7'6" Single radiator. Carpeted.

**Bathroom** 7'6" x 7'0" White suite. Mainly tiled around the bath. Fitted shower unit over the bath. Chrome radiator.