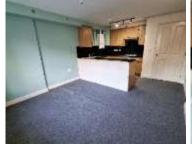

Open Plan Lounge/Kitchen 16'6" x 11'6"

Double radiator. TV point. Range of light oak base and wall units with black marble effect worktops. Stainless steel sink unit. Fitted oven with cooker hood. Gas central heating boiler.