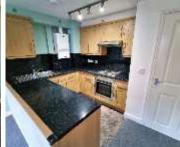

Open Plan Lounge/Kitchen 16'6" x 11'6"

Double radiator. TV point. Range of light oak base and wall units with black marble effect worktops. Stainless steel sink unit. Fitted oven with cooker hood. Gas central heating boiler.