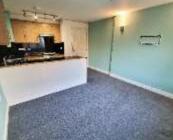

Open Plan Lounge/Kitchen 16'6" x 11'6"

Double radiator. TV point. Range of light oak base and wall units with black marble effect worktops. Stainless steel sink unit. Fitted oven with cooker hood. Gas central heating boiler.