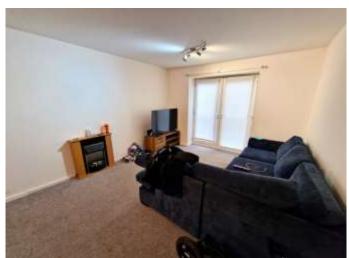

## **Living/Dining Room**

21'8" x 11'9" (6.60m x 3.58m)

Carpeted. Juliet balcony. Electric fire and surround.