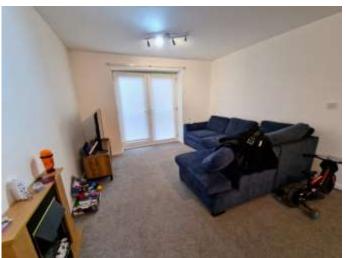

## **Living/Dining Room**

21'8" x 11'9" (6.60m x 3.58m)

Carpeted. Juliet balcony. Electric fire and surround.