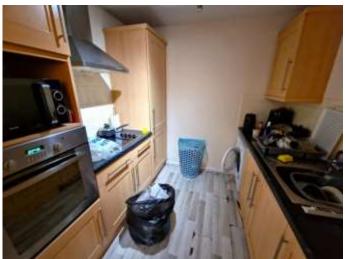

#### Kitchen

7'10" x 8'6" (2.39m x 2.59m)

Laminate flooring. Base and wall mounted units. Electric oven. Electric hob. Extractor fan. Built in fridge/freezer. Stainless steel sink and mixer. Dark grey marble effect worktops. Spotlights. Smoke detector.