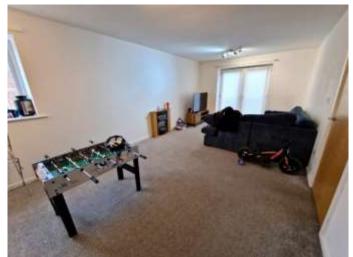

## **Living/Dining Room**

21'8" x 11'9" (6.60m x 3.58m)

Carpeted. Juliet balcony. Electric fire and surround.