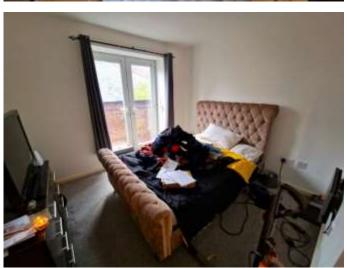

#### **Bedroom 1**

10'0" x 9'1" (3.05m x 2.77m)

Carpeted. Juliet balcony with double glazed French doors. Electric heater.