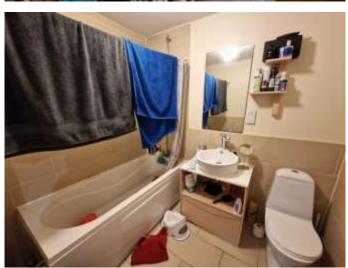

#### **Bathroom**

7'5" x 8'6" (2.26m x 2.59m)

Tiled floor. White toilet. Sink. Bath with shower over. Chrome towel rail.