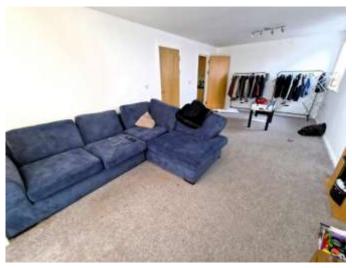

## **Living/Dining Room**

21'8" x 11'9" (6.60m x 3.58m)

Carpeted. Juliet balcony. Electric fire and surround.