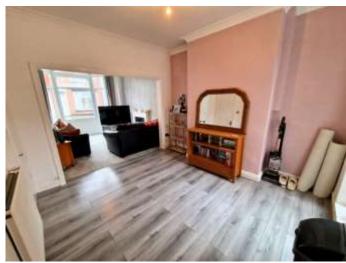

#### Lounge

10'4" x 10'5" (3.15m x 3.18m)

Gas meter. Electric fire and surround. Radiator. Carpeted. TV point.

#### **Dining Room**

11'2" x 10'5" (3.40m x 3.18m)

Radiator. Laminate flooring. Patio door Leading to rear yard. Smoke detector.