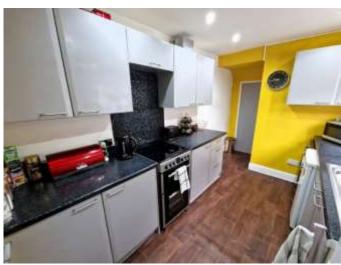

#### **Kitchen**

11'6" x 7'6" (3.51m x 2.29m)

Vinyl flooring. Stainless steel sink, mixer tap and drainer. Plumbed for washing machine. Extractor fan, understairs cupboard.