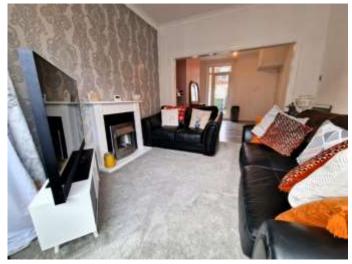

#### Lounge

10'4" x 10'5" (3.15m x 3.18m)

Gas meter. Electric fire and surround. Radiator. Carpeted. TV point.

#### **Dining Room**

11'2" x 10'5" (3.40m x 3.18m)

Radiator. Laminate flooring. Patio door Leading to rear yard. Smoke detector.