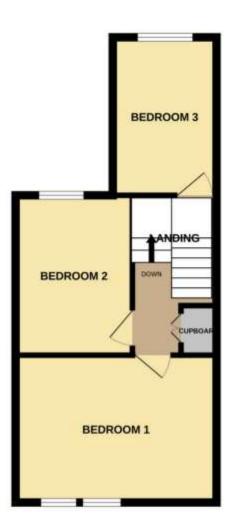

#### Landing

Smoke detector. Carbon detector. Access via cupboard to large loft space.

#### Bedroom 1 (Front)

10'4" x 14'1" (3.15m x 4.29m)

Carpeted. Radiator. TV point. UPVC double glazing.

#### Bedroom 2 (Rear)

11'3" x 8'4" (3.43m x 2.54m)

Carpeted. Radiator. UPVC double glazing. Cupboard housing Baxi boiler.

#### Bedroom 3 (Rear)

10'9" x 7'6" (3.28m x 2.29m)

Carpeted. Radiator. UPVC double glazing.