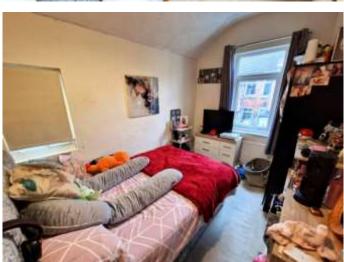

#### Bedroom 1 (Front)

10'4" x 14'1" (3.15m x 4.29m)

Carpeted. Radiator. TV point. UPVC double glazing.

#### Bedroom 2 (Rear)

11'3" x 8'4" (3.43m x 2.54m)

Carpeted. Radiator. UPVC double glazing. Cupboard housing Baxi boiler.

#### Bedroom 3 (Rear)

10'9" x 7'6" (3.28m x 2.29m)

Carpeted. Radiator. UPVC double glazing.