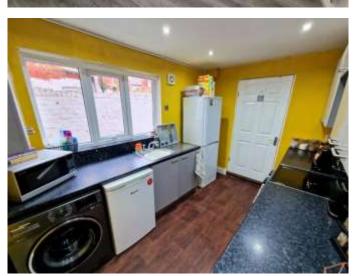

#### **Kitchen**

11'6" x 7'6" (3.51m x 2.29m)

Vinyl flooring. Stainless steel sink, mixer tap and drainer. Plumbed for washing machine. Extractor fan, understairs cupboard.