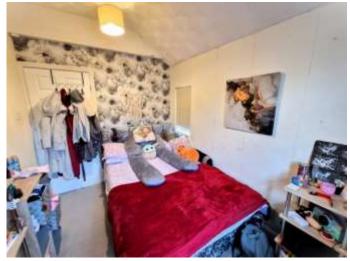

#### Bedroom 1 (Front)

10'4" x 14'1" (3.15m x 4.29m)

Carpeted. Radiator. TV point. UPVC double glazing.

#### Bedroom 2 (Rear)

11'3" x 8'4" (3.43m x 2.54m)

Carpeted. Radiator. UPVC double glazing. Cupboard housing Baxi boiler.

#### Bedroom 3 (Rear)

10'9" x 7'6" (3.28m x 2.29m)

Carpeted. Radiator. UPVC double glazing.