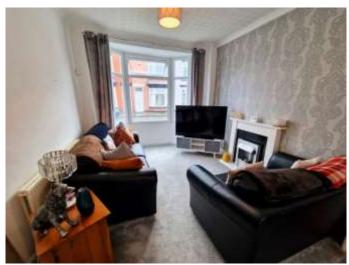

#### Lounge

10'4" x 10'5" (3.15m x 3.18m)

Gas meter. Electric fire and surround. Radiator. Carpeted. TV point.

#### **Dining Room**

11'2" x 10'5" (3.40m x 3.18m)

Radiator. Laminate flooring. Patio door Leading to rear yard. Smoke detector.