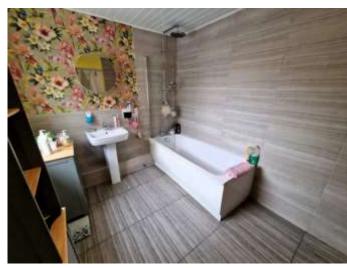

## **Downstairs Bathroom**

10'0" x 7'6" (3.05m x 2.29m)

Downstairs Bathroom. Tiled flooring. W/C. Wash hand basin. Bath with mains fed shower and screen. Towel rail.