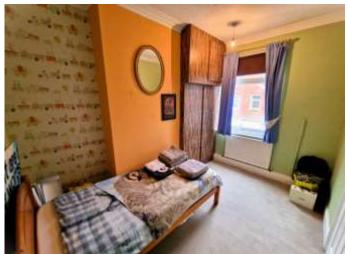

#### Bedroom 1 (Front)

10'4" x 14'1" (3.15m x 4.29m)

Carpeted. Radiator. TV point. UPVC double glazing.

#### Bedroom 2 (Rear)

11'3" x 8'4" (3.43m x 2.54m)

Carpeted. Radiator. UPVC double glazing. Cupboard housing Baxi boiler.

#### Bedroom 3 (Rear)

10'9" x 7'6" (3.28m x 2.29m)

Carpeted. Radiator. UPVC double glazing.