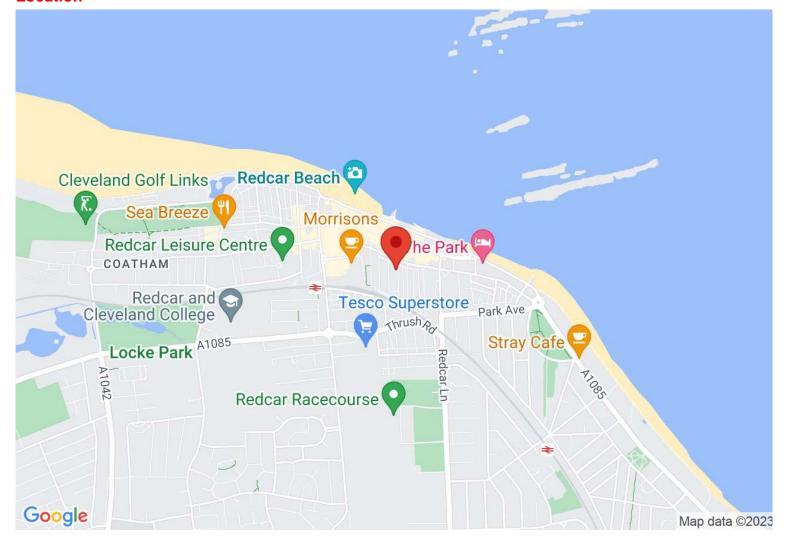

, mixer tap and drainer. Plumbed for washing machine. Extractor fan, understairs cupboard.

## **Downstairs Bathroom**

10'0" x 7'6" (3.05m x 2.29m)

Downstairs Bathroom. Tiled flooring. W/C. Wash hand basin. Bath with mains fed shower and screen. Towel rail.

#### Landing

Smoke detector. Carbon detector. Access via cupboard to large loft space.

#### Bedroom 1 (Front)

10'4" x 14'1" (3.15m x 4.29m)

Carpeted. Radiator. TV point. UPVC double glazing.

#### Bedroom 2 (Rear)

11'3" x 8'4" (3.43m x 2.54m)

Carpeted. Radiator. UPVC double glazing. Cupboard housing Baxi boiler.

#### Bedroom 3 (Rear)

10'9" x 7'6" (3.28m x 2.29m)

Carpeted. Radiator. UPVC double glazing.

#### **Rear Yard**

Enclosed.

































SROUND FLOOR 1ST FLOOR





## **Directions**

## Location



# VIEWING BY APPOINTMENT WITH AGENTS REDCAR LETTINGS & SALES COMPANY LTD

Exchange Buildings,17-19 Cleveland Street,Redcar,TS10 1AR T: 01642 483430 E: info@redcarletting.co.uk W: redcarlettingandsales.co.uk

General: While we endeavour to make our sales particulars fair, accurate and reliable, they are only a general guide to the property and, accordingly, if there is any point which is of particular importance to you, please contact the office and we will be pleased to check the position for you, especially if you are contemplating travelling some distance to view the property.

Measurements: These approximate room sizes are only intended as general guidance. You must verify the dimensions carefully before ordering carpets or any built-in furniture.

Services: Please note we have not te