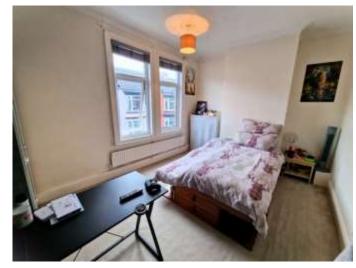

#### Bedroom 1 (Front)

10'4" x 14'1" (3.15m x 4.29m)

Carpeted. Radiator. TV point. UPVC double glazing.

#### Bedroom 2 (Rear)

11'3" x 8'4" (3.43m x 2.54m)

Carpeted. Radiator. UPVC double glazing. Cupboard housing Baxi boiler.

#### Bedroom 3 (Rear)

10'9" x 7'6" (3.28m x 2.29m)

Carpeted. Radiator. UPVC double glazing.