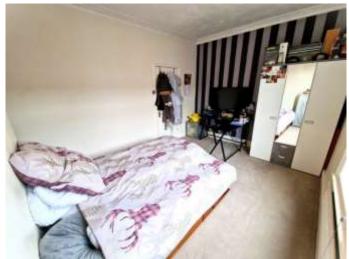

#### Bedroom 1 (Front)

10'4" x 14'1" (3.15m x 4.29m)

Carpeted. Radiator. TV point. UPVC double glazing.

#### Bedroom 2 (Rear)

11'3" x 8'4" (3.43m x 2.54m)

Carpeted. Radiator. UPVC double glazing. Cupboard housing Baxi boiler.

#### Bedroom 3 (Rear)

10'9" x 7'6" (3.28m x 2.29m)

Carpeted. Radiator. UPVC double glazing.