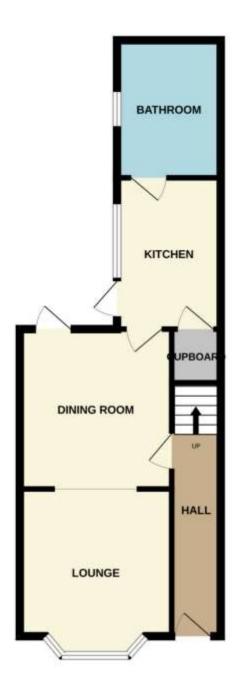

Briefly the accommodation comprises the following:

Entrance Hallway, Open Plan Lounge/Dining Room, Kitchen, Downstairs Bathroom, Three Bedrooms, Loft, Rear Yard, On Street Parking

Viewings are strictly VIA the Agent.

## **Entrance Hallway**

13'7" x 3'1" (4.14m x 0.94m)

Radiator. Laminate flooring. Alarm pad. Stairs leading off. Electric meter.

#### Lounge

10'4" x 10'5" (3.15m x 3.18m)

Gas meter. Electric fire and surround. Radiator. Carpeted. TV point.

#### **Dining Room**

11'2" x 10'5" (3.40m x 3.18m)

Radiator. Laminate flooring. Patio door Leading to rear yard. Smoke detector.

#### **Kitchen**

11'6" x 7'6" (3.51m x 2.29m)

Vinyl flooring. Stainless steel sink, mixer tap and drainer. Plumbed for washing machine. Extractor fan, understairs cupboard.

## **Downstairs Bathroom**

10'0" x 7'6" (3.05m x 2.29m)

Downstairs Bathroom. Tiled flooring. W/C. Wash hand basin. Bath with mains fed shower and screen. Towel rail.