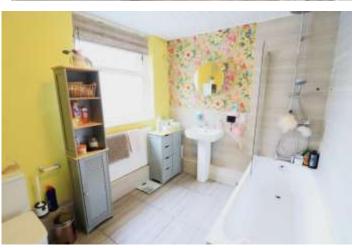

## **Downstairs Bathroom**

10'0" x 7'6" (3.05m x 2.29m)

Downstairs Bathroom. Tiled flooring. W/C. Wash hand basin. Bath with mains fed shower and screen. Towel rail.