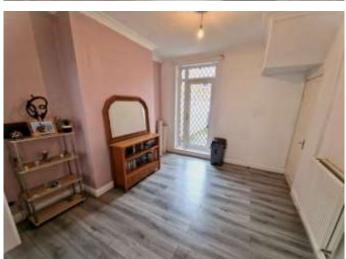

#### **Dining Room**

11'2" x 10'5" (3.40m x 3.18m)

Radiator. Laminate flooring. Patio door Leading to rear yard. Smoke detector.