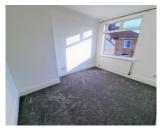

**Bedroom 1 (Front)** 8'4" x 12'1"

Carpeted. Radiator. TV point. NTL point.

Bedroom 2 (Rear) 8'5' x 10'10" Carpeted. Radiator.

**Bedroom 3 (Front)** 5'4" x 6'9"

Carpeted. Radiator.

**Loft Room** 12'7" x 10'5" Carpeted. Spotlights. Radiator. BT phone points.