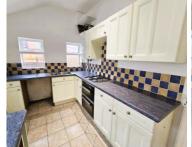

#### Kitchen 6'9" x 11'2"

Tiled flooring. Radiator. White base and wall units. Blue laminate worktop. Gas hob/electric oven. Stainless steel sink and mixer tap. Worcester boiler. Spotlights. Plumbed for washer. Partially tiled.