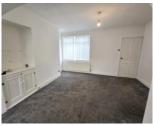

## Open Plan Lounge/Dining Room 14'2" x 24'0"

Blinds. Carpeted. Two radiators. Wood burner fire and surround. TV point. Virgin media socket. Small storage cupboard. Understairs cupboard housing the gas meter. **Bedroom 2 (Rear)** 8'5"