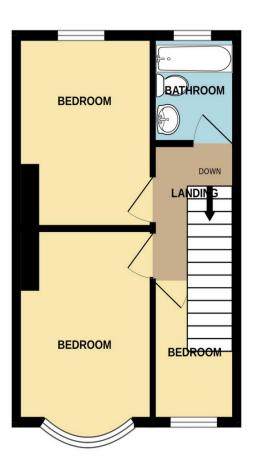

# Stairs/Landing

Carpeted. Loft access. Smoke detector.

## **Bathroom** 5'5" x 5'9"

Vinyl flooring. White toilet. White sink with mixer tap. White bath with mixer tap and shower head. Shower over bath. Stainless steel heated towel rail. Partially tiled. Spotlights.

**Bedroom 1 (Front)** 8'4" x 12'1"

Carpeted. Radiator. TV point. NTL point.

Bedroom 2 (Rear) 8'5' x 10'10" Carpeted. Radiator.

**Bedroom 3 (Front)** 5'4" x 6'9"

Carpeted. Radiator.

**Loft Room** 12'7" x 10'5" Carpeted. Spotlights. Radiator. BT phone points.

# Rear Yard Enclosed. Part paved/gravel.

GROUND FLOOR 1ST FLOOR

Whilst every attempt has been made to ensure the accuracy of the floorplan contained here, measurements of doors, windows, rooms and any other items are approximate and no responsibility is taken for any error, omission or mis-statement. This plan is for illustrative purposes only and should be used as such by any prospective purchaser. The services, systems and appliances shown have not been tested and no guarantee as to their operability or efficiency can be given.