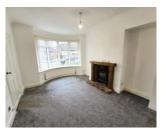

## Open Plan Lounge/Dining Room 14'2" x 24'0"

Blinds. Carpeted. Two radiators. Wood burner fire and surround. TV point. Virgin media socket. Small storage cupboard. Understairs cupboard housing the gas meter. **Bedroom 2 (Rear)** 8'5"