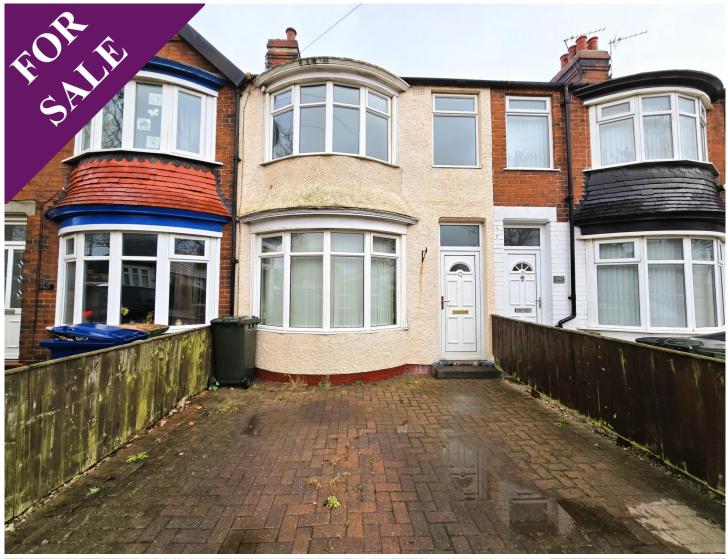

# Laburnum Road, Redcar, TS10

- Entrance Hallway
- Lounge
- Three Bedrooms
- Redcar East Location
- · EPC Rated: C

£115,000 Freehold

- Kitchen
- Bathroom
- Loft Room
- · No Onward Chain
- · Council Tax Band: A

# Laburnum Road, Redcar, TS10

We are delighted to welcome to the market this three bedroom mid terraced property situated on Laburnum Road, Redcar. This property would be perfect for a FIRST TIME BUYER or INVESTOR looking to expand their portfolio. Until recently this property was let at £625PCM and there is still room to increase the rent in line with the current market. Situated in a highly sought after 'Redcar East' location this property is offered for sale with the benefit of NO ONWARD CHAIN. This property briefly comprises; Entrance Hallway, Kitchen, Lounge, Dining Room, Bathroom, Three Bedrooms, Loft Room, Rear Yard, Driveway. EPC Rated: C Council Tax Band: A Tenure: Freehold All viewings are strictly VIA an appointment with the Agent. Virtual Tour: https://view.ricoh360.com/f16533cb-00f6-4bb3-82fa-ff28f9148a0b