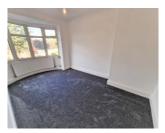

## Open Plan Lounge/Dining Room 14'2" x 24'0"

Blinds. Carpeted. Two radiators. Wood burner fire and surround. TV point. Virgin media socket. Small storage cupboard. Understairs cupboard housing the gas meter. **Bedroom 2 (Rear)** 8'5"