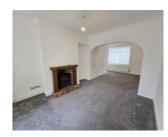

## Open Plan Lounge/Dining Room 14'2" x 24'0"

Blinds. Carpeted. Two radiators. Wood burner fire and surround. TV point. Virgin media socket. Small storage cupboard. Understairs cupboard housing the gas meter. **Bedroom 2 (Rear)** 8'5"