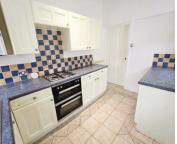

#### Kitchen 6'9" x 11'2"

Tiled flooring. Radiator. White base and wall units. Blue laminate worktop. Gas hob/electric oven. Stainless steel sink and mixer tap. Worcester boiler. Spotlights. Plumbed for washer. Partially tiled.