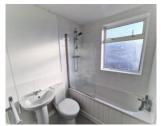

## **Bathroom** 5'5" x 5'9"

Vinyl flooring. White toilet. White sink with mixer tap. White bath with mixer tap and shower head. Shower over bath. Stainless steel heated towel rail. Partially tiled. Spotlights.