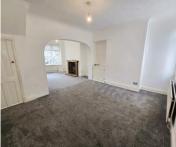

## Open Plan Lounge/Dining Room 14'2" x 24'0"

Blinds. Carpeted. Two radiators. Wood burner fire and surround. TV point. Virgin media socket. Small storage cupboard. Understairs cupboard housing the gas meter. **Bedroom 2 (Rear)** 8'5"