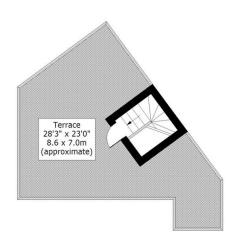

**Third Floor** Floor Area 471 Sq Ft - 43.76 Sq M

For Illustration Purposes Only - Not To Scale www.lpaplus.com

**Roof Terrace** 

Floor Area 39 Sq Ft - 3.62 Sq M