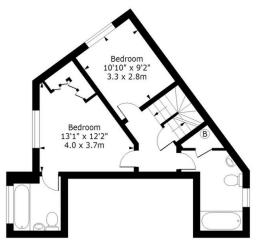

**Third Floor** Floor Area 471 Sq Ft - 43.76 Sq M

For Illustration Purposes Only - Not To Scale www.lpaplus.com

**Roof Terrace** 

Floor Area 39 Sq Ft - 3.62 Sq M