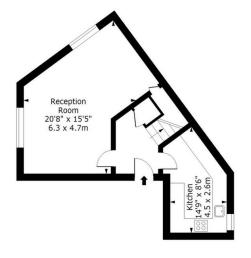

## Castlehaven Road, NW1

Approx. Gross Internal Area (Including Terrace) 1355 Sq Ft - 125.88 Sq M Approx. Gross Internal Area (Excluding Terrace) 949 Sq Ft - 88.16 Sq M

**Second Floor** Floor Area 439 Sq Ft - 40.78 Sq M