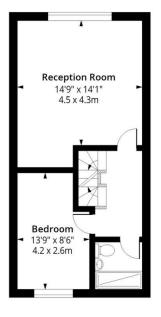

-

Penderyn Way, N7 Approx. Gross Internal Area 1139 Sq Ft - 105.81 Sq M

**Ground Floor** Floor Area 291 Sq Ft - 27.03 Sq M

**First Floor** Floor Area 470 Sq Ft - 43.66 Sq M

Second Floor Floor Area 378 Sq Ft - 35.12 Sq M

Measured according to RICS IPMS2. Floor plan is for illustrative purposes only and is not to scale. Every attempt has been made to ensure the accuracy of the floor plan shown, however all measurements, fixtures, fittings and data shown are an approximate interpretation for illustrative purposes only. 1 sq m = 10.76 sq feet. lpaplus.com Date: 5/5/2023