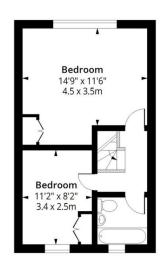

-

Penderyn Way, N7 Approx. Gross Internal Area 1139 Sq Ft - 105.81 Sq M

**Ground Floor** Floor Area 291 Sq Ft - 27.03 Sq M

**First Floor** Floor Area 470 Sq Ft - 43.66 Sq M

Second Floor Floor Area 378 Sq Ft - 35.12 Sq M

Measured according to RICS IPMS2. Floor plan is for illustrative purposes only and is not to scale. Every attempt has been made to ensure the accuracy of the floor plan shown, however all measurements, fixtures, fittings and data shown are an approximate interpretation for illustrative purposes only. 1 sq m = 10.76 sq feet. lpaplus.com Date: 5/5/2023