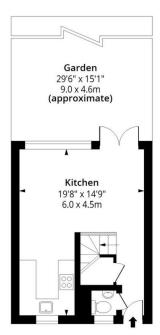

-

Penderyn Way, N7 Approx. Gross Internal Area 1139 Sq Ft - 105.81 Sq M

**Ground Floor** Floor Area 291 Sq Ft - 27.03 Sq M

**First Floor** Floor Area 470 Sq Ft - 43.66 Sq M

Second Floor Floor Area 378 Sq Ft - 35.12 Sq M

Measured according to RICS IPMS2. Floor plan is for illustrative purposes only and is not to scale. Every attempt has been made to ensure the accuracy of the floor plan shown, however all measurements, fixtures, fittings and data shown are an approximate interpretation for illustrative purposes only. 1 sq m = 10.76 sq feet. lpaplus.com Date: 5/5/2023