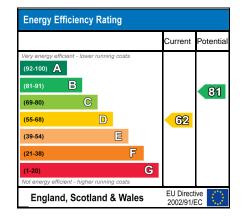

## Penderyn Way, Tufnell Park, N7

| Environmental Impact (CO) Rating                                                                                                                                                                      |                       |          |
|-------------------------------------------------------------------------------------------------------------------------------------------------------------------------------------------------------|-----------------------|----------|
|                                                                                                                                                                                                       | Current               | Potentia |
| Very environmentally friendly - lower CO2 emissions<br>(92-100) A<br>(81-91) B<br>(69-80) C<br>(55-68) D<br>(39-54) E<br>(21-38) F<br>(1-20) G<br>Not environmentally friendly - higher CO2 emissions | 55                    | 76       |
| England, Scotland & Wales                                                                                                                                                                             | EU Direct<br>2002/91/ |          |