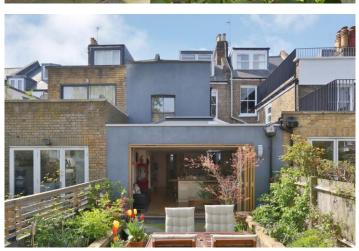

# £1,500,000 Bickerton Road, London, N19

- Immaculate decor and period features
- Spacious home in a quiet leafy road
- Fantastic location with open green park views
- · Cinema room
- · Roof terrace
- · Garden office studio

Cellar storage

Presenting a beautifully appointed 4 bedroomed Victorian terrace with views across Dartmouth Park on a quiet treelined street. This immaculate home is filled with light and offers a period property with modern kitchen, cinema room and garden studio - a perfect haven in this leafy part of N. London