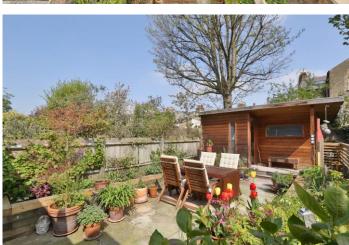

# £1,500,000 Bickerton Road, London, N19

- Immaculate decor and period features
- Spacious home in a quiet leafy road
- Fantastic location with open green park views
- · Cinema room
- · Roof terrace
- · Garden office studio

Cellar storage

Presenting a beautifully appointed 4 bedroomed Victorian terrace with views across Dartmouth Park on a quiet treelined street. This immaculate home is filled with light and offers a period property with modern kitchen, cinema room and garden studio - a perfect haven in this leafy part of N. London