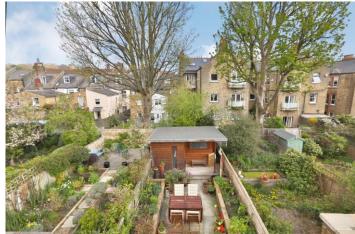

# £1,500,000 Bickerton Road, London, N19

- Immaculate decor and period features
- Spacious home in a quiet leafy road
- Fantastic location with open green park views
- · Cinema room
- · Roof terrace
- · Garden office studio

Cellar storage

Presenting a beautifully appointed 4 bedroomed Victorian terrace with views across Dartmouth Park on a quiet treelined street. This immaculate home is filled with light and offers a period property with modern kitchen, cinema room and garden studio - a perfect haven in this leafy part of N. London