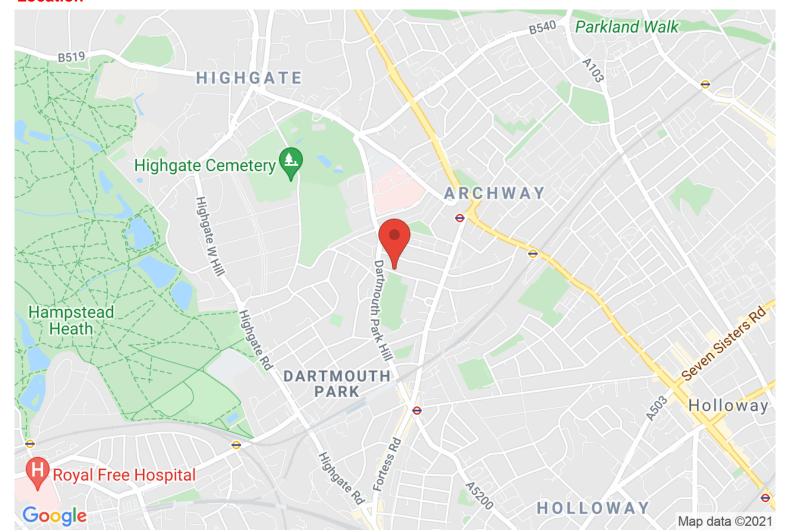

# £1,500,000 Bickerton Road, London, N19



- Immaculate decor and period features
- Spacious home in a quiet leafy road
- Fantastic location with open green park views
- · Cinema room
- · Roof terrace
- · Garden office studio

Cellar storage

Presenting a beautifully appointed 4 bedroomed Victorian terrace with views across Dartmouth Park on a quiet treelined street. This immaculate home is filled with light and offers a period property with modern kitchen, cinema room and garden studio - a perfect haven in this leafy part of N. London

# Bickerton Road, London, N19

-



































## **BICKERTON ROAD**



Approx. Gross Internal Area 1768 Sq Ft - 164.25 Sq M
For Illustrative Purposes Only - Not To Scale
www.lpaplus.com

### **Directions**

#### Location



#### VIEWING BY APPOINTMENT WITH AGENTS ROCHESTER PLACE

161 Kentish Town Road, Camden, London, NW1 8PD T: 020 7284 4747 E: info@rochesterplace.co.uk W: www.rochesterplace.co.uk

General: While we endeavour to make our sales particulars fair, accurate and reliable, they are only a general guide to the property and, accordingly, if there is any point which is of particular importance to you, please contact the office and we will be pleased to check the position for you, especially if you are contemplating travelling some distance to view the property.

Measurements: These approximate room sizes are only intended as general guidance. You must verify the dimensions carefully before ordering carpets or any built-in furniture.

Services: Please note we have not tested the services or any of t