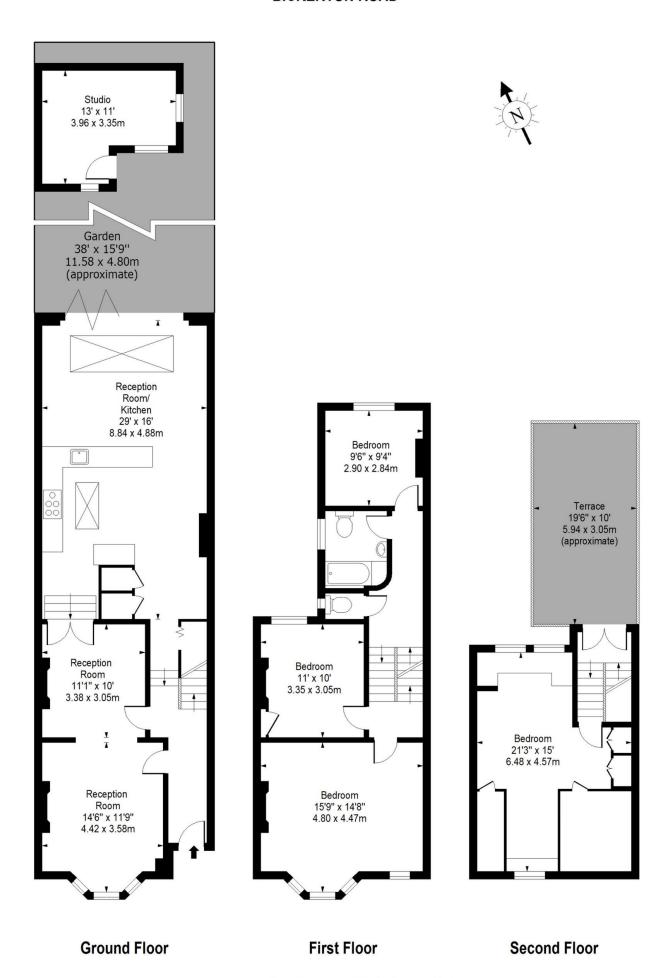

## **BICKERTON ROAD**

Approx. Gross Internal Area 1768 Sq Ft - 164.25 Sq M
For Illustrative Purposes Only - Not To Scale
www.lpaplus.com