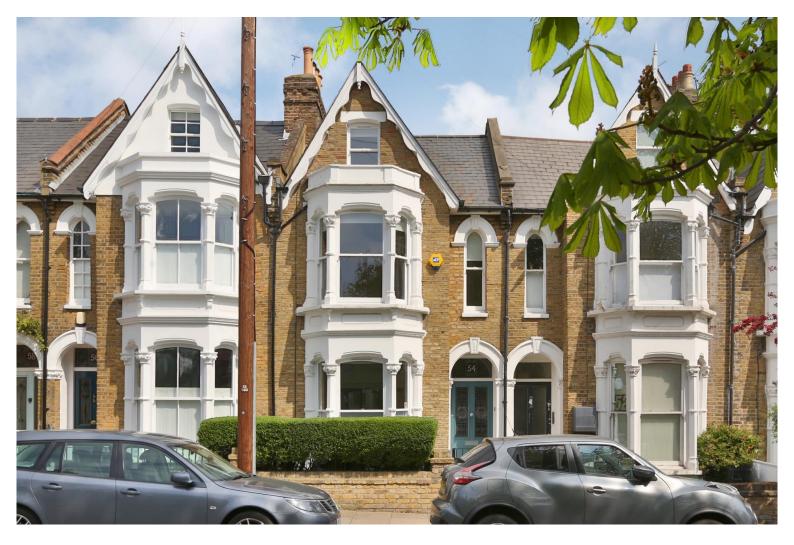

# £1,500,000 Bickerton Road, London, N19

- Immaculate decor and period features
- Spacious home in a quiet leafy road
- Fantastic location with open green park views
- · Cinema room
- · Roof terrace
- · Garden office studio

Cellar storage

Presenting a beautifully appointed 4 bedroomed Victorian terrace with views across Dartmouth Park on a quiet treelined street. This immaculate home is filled with light and offers a period property with modern kitchen, cinema room and garden studio - a perfect haven in this leafy part of N. London