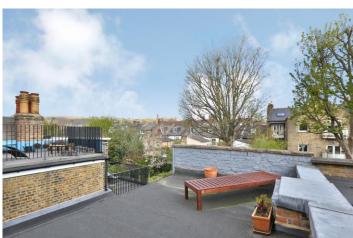

# £1,500,000 Bickerton Road, London, N19

- Immaculate decor and period features
- Spacious home in a quiet leafy road
- Fantastic location with open green park views
- · Cinema room
- · Roof terrace
- · Garden office studio

Cellar storage

Presenting a beautifully appointed 4 bedroomed Victorian terrace with views across Dartmouth Park on a quiet treelined street. This immaculate home is filled with light and offers a period property with modern kitchen, cinema room and garden studio - a perfect haven in this leafy part of N. London