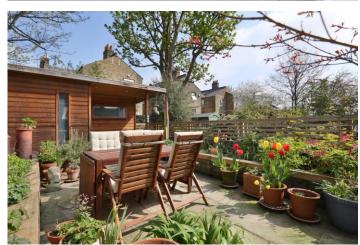

# £1,500,000 Bickerton Road, London, N19

- Immaculate decor and period features
- Spacious home in a quiet leafy road
- Fantastic location with open green park views
- · Cinema room
- · Roof terrace
- · Garden office studio

Cellar storage

Presenting a beautifully appointed 4 bedroomed Victorian terrace with views across Dartmouth Park on a quiet treelined street. This immaculate home is filled with light and offers a period property with modern kitchen, cinema room and garden studio - a perfect haven in this leafy part of N. London