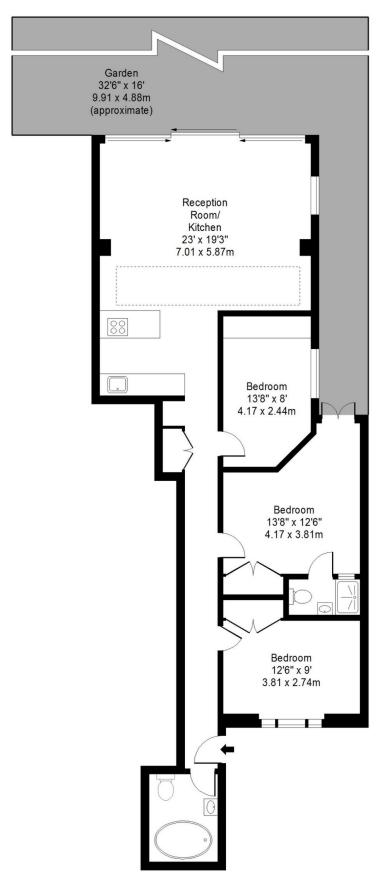

## **Ground Floor**

Approx. Gross Internal Area 979 Sq Ft - 90.95 Sq M For Illustrative Purposes Only - Not To Scale www.lpaplus.com