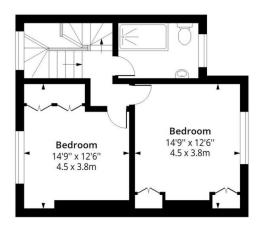

161 Kentish Town Road London NW1 8PD

t: 020 7284 4747 f: 020 7424 9005 info@rochesterplace.co.uk

rochesterplace.co.uk

## £690 per week Prince of Wales Road, Kentish Town, NW5



Prince of Wales Road, Kentish Town, NW5

-



































# Prince Of Wales Road, NW5 Approx. Gross Internal Area 914 Sq Ft - 84.91 Sq M

Approx. Gross Balcony Area 94 Sq Ft - 8.73 Sq M





Floor Area 30 Sq Ft - 2.79 Sq M





#### **Second Floor**

Floor Area 525 Sq Ft - 48.77 Sq M

#### Third Floor

Floor Area 359 Sq Ft - 33.35 Sq M



Measured according to RICS IPMS2. Floor plan is for illustrative purposes only and is not to scale. Every attempt has been made to ensure the accuracy of the floor plan shown, however all measurements, fixtures, fittings and data shown are an approximate interpretation for illustrative purposes only. 1 sq m = 10.76 sq feet.

lpaplus.com Date: 16/9/2022

### Directions



#### VIEWING BY APPOINTMENT WITH AGENTS ROCHESTER PLACE

161 Kentish Town Road, Camden, London, NW1 8PD T: 020 7284 4747 E: info@rochesterplace.co.uk W: www.rochesterplace.co.uk

General: While we endeavour to make our sales particulars fair, accurate and reliable, they are only a general guide to the proper