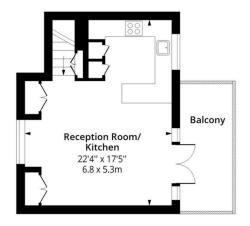

#### Third Floor

Floor Area 359 Sq Ft - 33.35 Sq M

Measured according to RICS IPMS2. Floor plan is for illustrative purposes only and is not to scale. Every attempt has been made to ensure the accuracy of the floor plan shown, however all measurements, fixtures, fittings and data shown are an approximate interpretation for illustrative purposes only. 1 sq m = 10.76 sq feet.