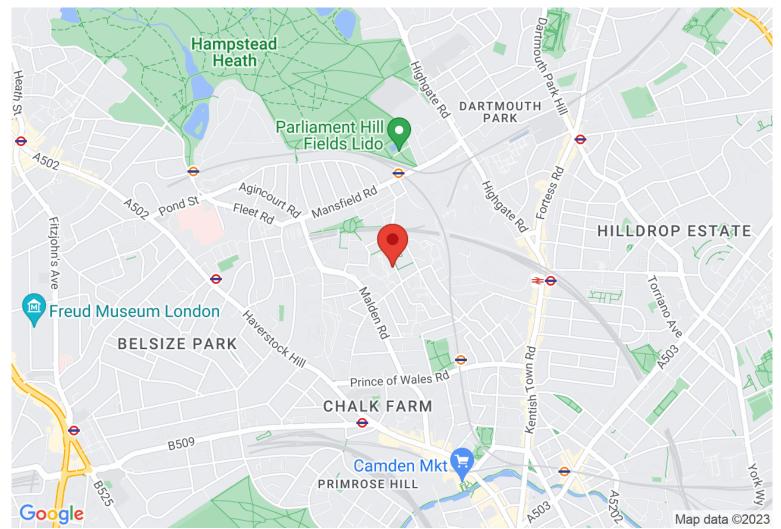

ted shared central gardens as wells as at the front of the property giving more urban views with another balcony stretching the entire width of the flat

## Weedington Road, Kentish Town, NW5



-























**Weedington Road, NW5**Approx. Gross Internal Area 526 Sq Ft - 48.87 Sq M
Approx. Gross Balcony Area 74 Sq Ft - 6.87 Sq M





### **Second Floor**

Floor Area 526 Sq Ft - 48.87 Sq M



Measured according to RICS IPMS2. Floor plan is for illustrative purposes only and is not to scale. Every attempt has been made to ensure the accuracy of the floor plan shown, however all measurements, fixtures, fittings and data shown are an approximate interpretation for illustrative purposes only. 1 sq m = 10.76 sq feet.

lpaplus.com Date: 25/11/2022

#### **Directions**

#### Location



#### VIEWING BY APPOINTMENT WITH AGENTS ROCHESTER PLACE

161 Kentish Town Road, Camden, London, NW1 8PD T: 020 7284 4747 E: info@rochesterplace.co.uk W: www.rochesterplace.co.uk

General: While we endeavour to make our sales particulars fair, accurate and reliable, they are only a general guide to the property and, accordingly, if there is any point which is of particular importance to you, please contact the office and we will be pleased to check the position for you, especially if you are contemplating travelling some distance to view the property.

Measurements: These approximate room sizes are only intended as general guidance. You must verify the dimensions carefully before ordering carpets or any built-in furniture.

Services: Please note we have not tested the services or any of t