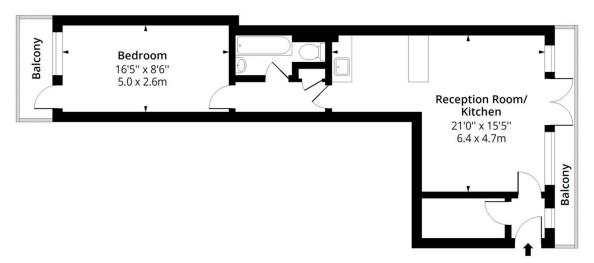

## Weedington Road, Kentish Town, NW5

-

**Weedington Road, NW5**Approx. Gross Internal Area 526 Sq Ft - 48.87 Sq M
Approx. Gross Balcony Area 74 Sq Ft - 6.87 Sq M

### **Second Floor**

Floor Area 526 Sq Ft - 48.87 Sq M

Measured according to RICS IPMS2. Floor plan is for illustrative purposes only and is not to scale. Every attempt has been made to ensure the accuracy of the floor plan shown, however all measurements, fixtures, fittings and data shown are an approximate interpretation for illustrative purposes only. 1 sq m = 10.76 sq feet.