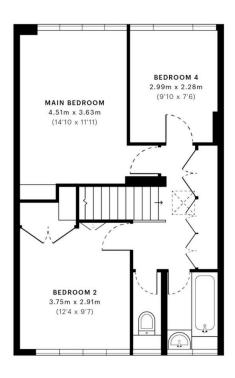

# Lamble Street, Gospel Oak, NW5

......

First Floor

GROSS INTERNAL AREA (GIA)
The footprint of the property

91.16 sqm / 981.24 sqft

NET INTERNAL AREA (NIA)
Excludes walls and external features
Includes washrooms, restricted head height
79.24 sqm / 852.93 sqft

EXTERNAL STRUCTURAL FEATURES
Balconies, terraces, verandas etc.

0.00 sqm / 0.00 sqft

RESTRICTED HEAD HEIGHT Limited use area under 1.5 m

0.65 sqm / 7.00 sqft