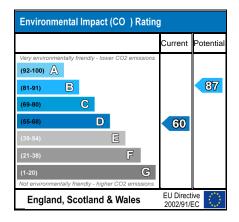

# Lamble Street, Gospel Oak, NW5

......

First Floor

GROSS INTERNAL AREA (GIA)
The footprint of the property

91.16 sqm / 981.24 sqft

NET INTERNAL AREA (NIA)
Excludes walls and external features
Includes washrooms, restricted head height
79.24 sqm / 852.93 sqft

EXTERNAL STRUCTURAL FEATURES
Balconies, terraces, verandas etc.

0.00 sqm / 0.00 sqft

RESTRICTED HEAD HEIGHT Limited use area under 1.5 m

0.65 sqm / 7.00 sqft