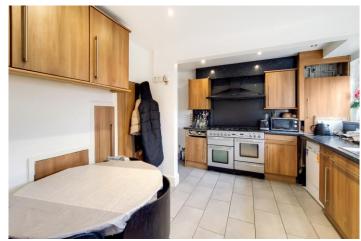

## Offers in excess of £925,000 Lamble Street, Gospel Oak, NW5

- End of Terrace
- Rear Garden
- Rear Access

- Modern
- Great Location
- Front Patio

Well Presented

This rarely available 3/4 bed family home with south facing garden is in a truly excellent location of Oak Village, Gospel Oak, being just a stones throw from Hampstead Heath's Parliament Hill and the Lido. The property offers bright and spacious family living with a large fully fitted eat-in kitchen at the front of the property overlooking a private patioed courtyard.