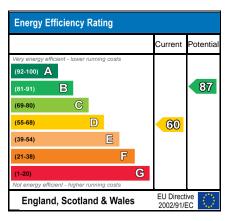

# Lamble Street, Gospel Oak, NW5

......

First Floor

GROSS INTERNAL AREA (GIA)
The footprint of the property

91.16 sqm / 981.24 sqft

NET INTERNAL AREA (NIA)
Excludes walls and external features
Includes washrooms, restricted head height
79.24 sqm / 852.93 sqft

EXTERNAL STRUCTURAL FEATURES
Balconies, terraces, verandas etc.

0.00 sqm / 0.00 sqft

RESTRICTED HEAD HEIGHT Limited use area under 1.5 m

0.65 sqm / 7.00 sqft