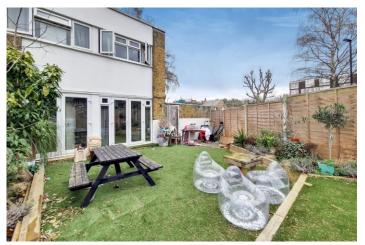

## Offers in excess of £925,000 Lamble Street, Gospel Oak, NW5

- End of Terrace
- Rear Garden
- Rear Access

- Modern
- Great Location
- Front Patio

Well Presented

This rarely available 3/4 bed family home with south facing garden is in a truly excellent location of Oak Village, Gospel Oak, being just a stones throw from Hampstead Heath's Parliament Hill and the Lido. The property offers bright and spacious family living with a large fully fitted eat-in kitchen at the front of the property overlooking a private patioed courtyard.