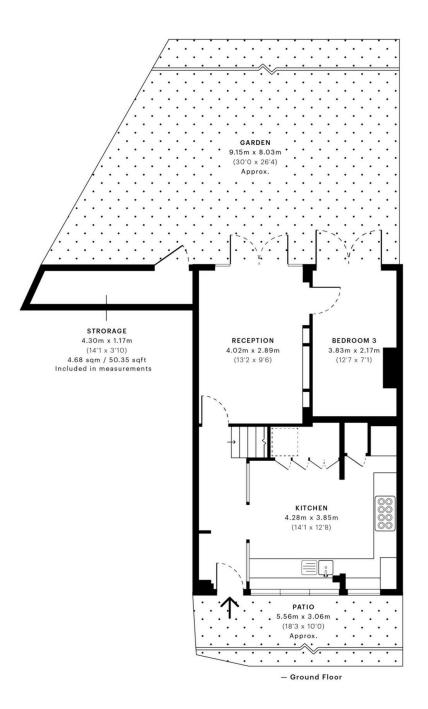

# Lamble Street, Gospel Oak, NW5

......

First Floor

GROSS INTERNAL AREA (GIA)
The footprint of the property

91.16 sqm / 981.24 sqft

NET INTERNAL AREA (NIA)
Excludes walls and external features
Includes washrooms, restricted head height
79.24 sqm / 852.93 sqft

EXTERNAL STRUCTURAL FEATURES
Balconies, terraces, verandas etc.

0.00 sqm / 0.00 sqft

RESTRICTED HEAD HEIGHT Limited use area under 1.5 m

0.65 sqm / 7.00 sqft