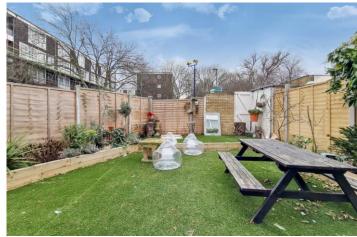

## Offers in excess of £925,000 Lamble Street, Gospel Oak, NW5

- End of Terrace
- Rear Garden
- Rear Access

- Modern
- Great Location
- Front Patio

Well Presented

This rarely available 3/4 bed family home with south facing garden is in a truly excellent location of Oak Village, Gospel Oak, being just a stones throw from Hampstead Heath's Parliament Hill and the Lido. The property offers bright and spacious family living with a large fully fitted eat-in kitchen at the front of the property overlooking a private patioed courtyard.