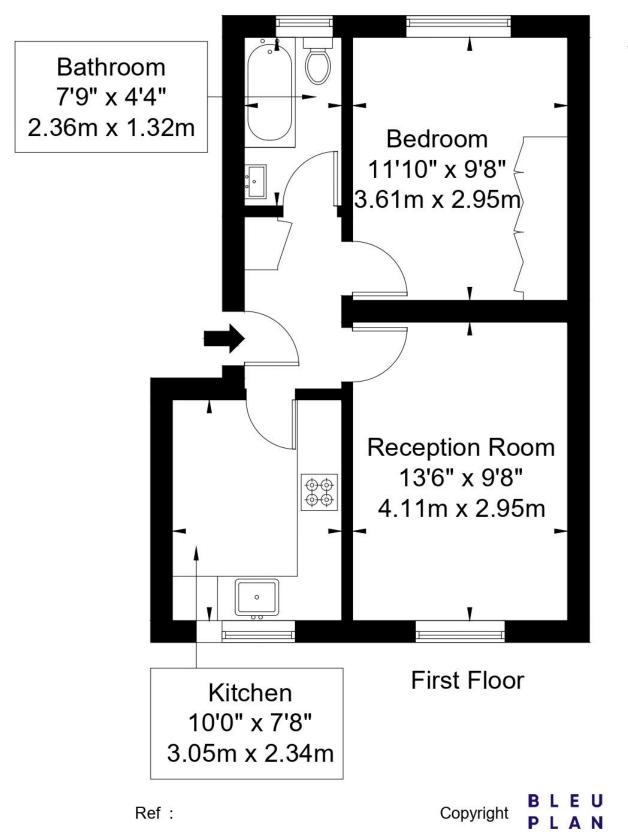

# Junction Road, N19 5QE

Approx Gross Internal Area = 38.7 sq m / 416 sq ft

The Floor plan is not to scale and measurements and areas shown are approximate and therefore should be used for illustrative purposes only. The plan has been prepared in accordance with the RICS code of Measuring Practice and whilst we have confidence in the information produced it must not be relied on. If there is any aspect of particular importance, you should carry out or commission your own inspection of the property.