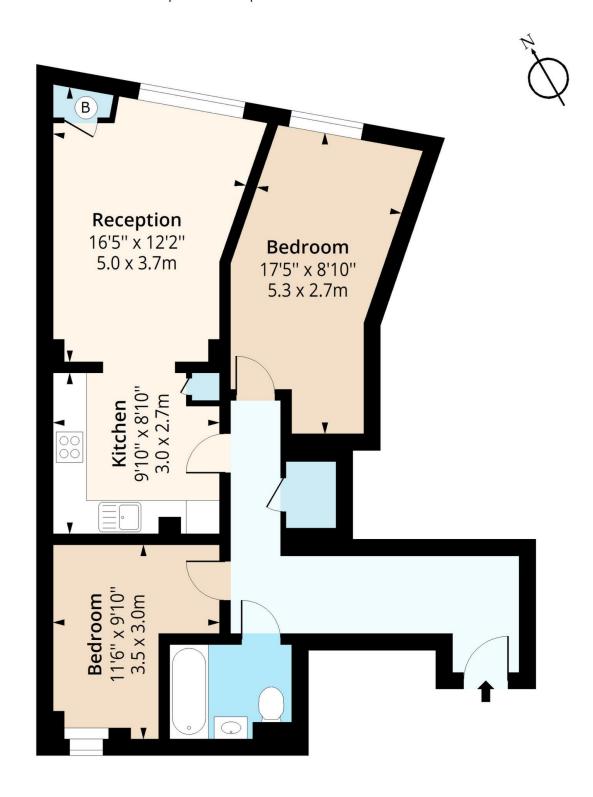

# Simone House, NW5 Approx. Gross Internal Area 690 Sq Ft - 64.10 Sq M

### First Floor

Floor Area 690 Sq Ft - 64.10 Sq M

Measured according to RICS IPMS2. Floor plan is for illustrative purposes only and is not to scale. Every attempt has been made to ensure the accuracy of the floor plan shown, however all measurements, fixtures, fittings and data shown are an approximate interpretation for illustrative purposes only. 1 sq m = 10.76 sq feet.