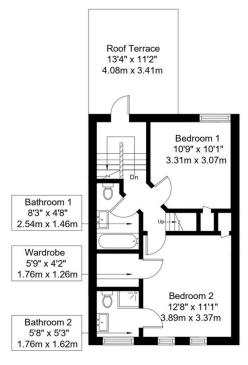

# Crayford Road, N7 0ND

Approx Gross Internal Area = 109.9 sq m / 1182 sq ft Terrace Area = 9.38 sq m / 101 sq ft Total Area = 119.28 sq m / 1283 sq ft

Ground Floor

First Floor

Third Floor Second Floor

Ref:

BLEU Copyright

The Floor plan is not to scale and measurements and areas shown are approximate and therefore should be used for illustrative purposes only. The plan has been prepared in accordance with the RICS code of Measuring Practice and whilst we have confidence in the information produced it must not be relied on. If there is any aspect of particular importance, you should carry out or commission your own inspection of the property.