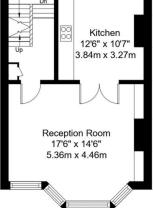

# Crayford Road, N7 0ND

Approx Gross Internal Area = 109.9 sq m / 1182 sq ft Terrace Area = 9.38 sq m / 101 sq ft Total Area = 119.28 sq m / 1283 sq ft

Ground Floor

First Floor

Third Floor Second Floor

Ref:

BLEU Copyright

The Floor plan is not to scale and measurements and areas shown are approximate and therefore should be used for illustrative purposes only. The plan has been prepared in accordance with the RICS code of Measuring Practice and whilst we have confidence in the information produced it must not be relied on. If there is any aspect of particular importance, you should carry out or commission your own inspection of the property.