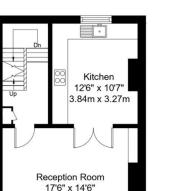

# Crayford Road, N7 0ND

Approx Gross Internal Area = 109.9 sq m / 1182 sq ft Terrace Area = 9.38 sq m / 101 sq ft Total Area = 119.28 sq m / 1283 sq ft

Ground Floor

First Floor

Third Floor Second Floor

Ref:

BLEU Copyright

The Floor plan is not to scale and measurements and areas shown are approximate and therefore should be used for illustrative purposes only. The plan has been prepared in accordance with the RICS code of Measuring Practice and whilst we have confidence in the information produced it must not be relied on. If there is any aspect of particular importance, you should carry out or commission your own inspection of the property.