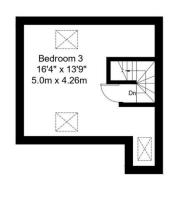

# Crayford Road, N7 0ND

Approx Gross Internal Area = 109.9 sq m / 1182 sq ft Terrace Area = 9.38 sq m / 101 sq ft Total Area = 119.28 sq m / 1283 sq ft

Ground Floor

First Floor

Third Floor Second Floor

Ref:

BLEU Copyright

The Floor plan is not to scale and measurements and areas shown are approximate and therefore should be used for illustrative purposes only. The plan has been prepared in accordance with the RICS code of Measuring Practice and whilst we have confidence in the information produced it must not be relied on. If there is any aspect of particular importance, you should carry out or commission your own inspection of the property.