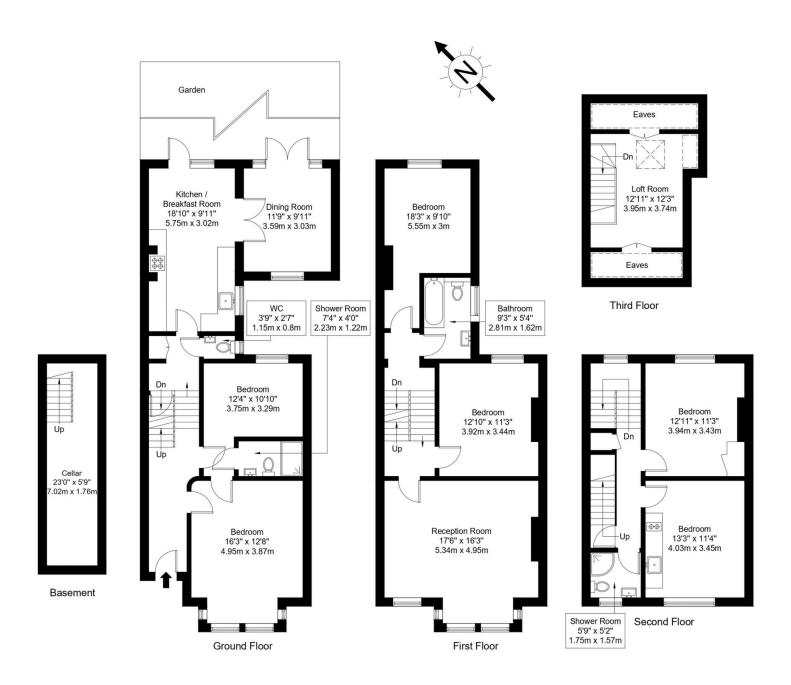

# Campdale Road, N7 0EB

Approx Gross Internal Area = 212 sq m / 2282 sq ft
Restricted head height = 8 sq m / 86 sq ft
Total = 220 sq m / 2368 sq ft

Ref:

Copyright PLAN