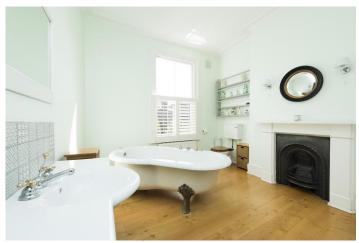

This home has a wealth of period features with tall ceilings, original ornate coving and fireplaces, sash windows, secondary glazing at the front with stylish plantation shutters. The entire property has been thoughtfully designed and no expense spared in the choice of finishes. The hallway and lounge has beautiful wide oak wooden floors and luxurious carpeting on the upper floors. The house currently offers 4

bedrooms with the possibility of creating further rooms in the loft space with planning permission to add a dormer. There are two bathrooms, a WC, a storage cellar and 2 reception rooms.