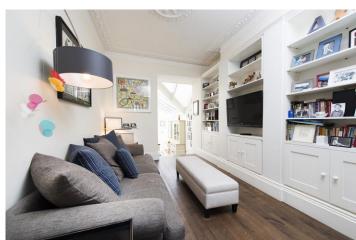

This home has a wealth of period features with tall ceilings, original ornate coving and fireplaces, sash windows, secondary glazing at the front with stylish plantation shutters. The entire property has been thoughtfully designed and no expense spared in the choice of finishes. The hallway and lounge has beautiful wide oak wooden floors and luxurious carpeting on the upper floors. The house currently offers 4

bedrooms with the possibility of creating further rooms in the loft space with planning permission to add a dormer. There are two bathrooms, a WC, a storage cellar and 2 reception rooms.