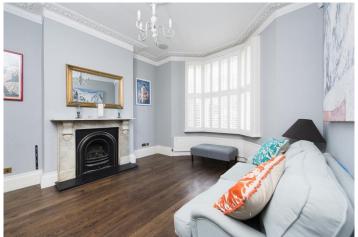

This home has a wealth of period features with tall ceilings, original ornate coving and fireplaces, sash windows, secondary glazing at the front with stylish plantation shutters. The entire property has been thoughtfully designed and no expense spared in the choice of finishes. The hallway and lounge has beautiful wide oak wooden floors and luxurious carpeting on the upper floors. The house currently offers 4

bedrooms with the possibility of creating further rooms in the loft space with planning permission to add a dormer. There are two bathrooms, a WC, a storage cellar and 2 reception rooms.