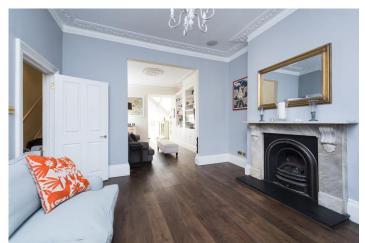

This home has a wealth of period features with tall ceilings, original ornate coving and fireplaces, sash windows, secondary glazing at the front with stylish plantation shutters. The entire property has been thoughtfully designed and no expense spared in the choice of finishes. The hallway and lounge has beautiful wide oak wooden floors and luxurious carpeting on the upper floors. The house currently offers 4

bedrooms with the possibility of creating further rooms in the loft space with planning permission to add a dormer. There are two bathrooms, a WC, a storage cellar and 2 reception rooms.