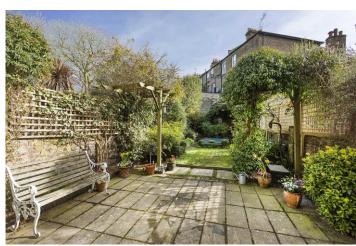

## £1,895,000 Tufnell Park Road, Tufnell Park, N7

- Victorian terrace home
- South facing garden
- Roof terrace

- Tall ceilings
- · Wide oak wooden floors
- Storage cellar

- 2 Reception rooms
- 2 Bathrooms

We are delighted to be able to present this stylish and spacious family home set within a brick Victorian terrace over 3 stories in the heart of the desirable village of Tufnell Park with a beautiful south facing garden and roof terrace.