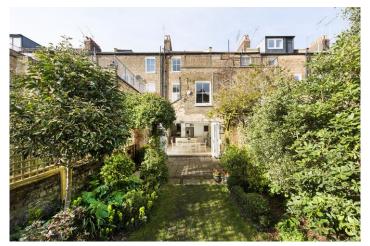

## £1,895,000 Tufnell Park Road, Tufnell Park, N7

- Victorian terrace home
- South facing garden
- Roof terrace

- Tall ceilings
- · Wide oak wooden floors
- Storage cellar

- 2 Reception rooms
- 2 Bathrooms

We are delighted to be able to present this stylish and spacious family home set within a brick Victorian terrace over 3 stories in the heart of the desirable village of Tufnell Park with a beautiful south facing garden and roof terrace.