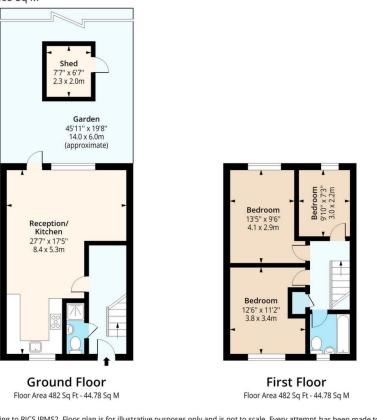

## **Brownswell Road N2**

Approx. Gross Internal Area 964 Sq Ft - 89.56 Sq M Approx. Gross Shed Area 50 Sq Ft - 4.65 Sq M

Measured according to RICS IPMS2. Floor plan is for illustrative purposes only and is not to scale. Every attempt has been made to ensure the accuracy of the floor plan shown, however all measurements, fixtures, fittings and data shown are an approximate interpretation for illustrative purposes only. 1 sq m = 10.76 sq feet.