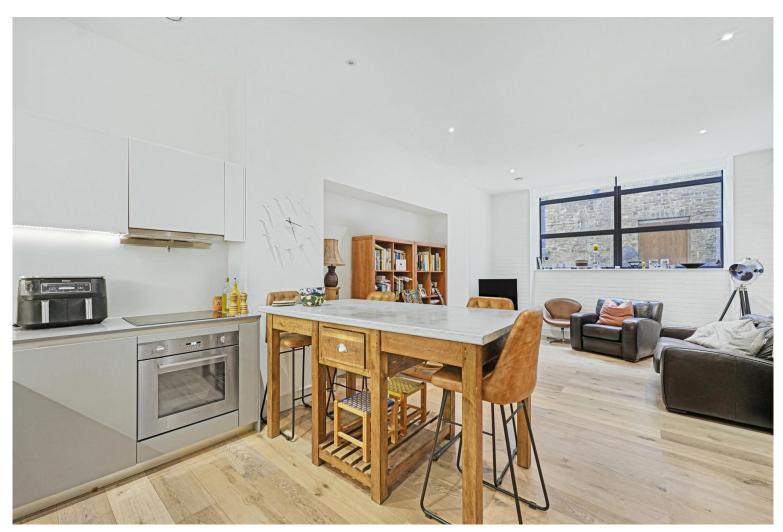

# £895,000 Carlow Street, Camden, NW1

- Rarely available
- Warehouse style flat
- Over 900 square feet
- Tall ceilings
- · Modern fittings
- Open plan living

· Short walk to underground

We are pleased to present this rarely available, unique and stylish 2 bed contemporary warehouse style flat, offering over 900 square feet, with tall ceilings, modern fittings, open plan living and a lot of wow. This well located property is ideal to reach central London and is just a 2 minute walk to Mornington Crescent station and with all the amenities of Camden Town being just a short walk away. There are numerous bus routes to the West End and Euston, Tottenham Court Road and Kings Cross are all within walking distance. This is the perfect home to both relax and entertain guests. Please contact us for more details.

# Carlow House, Carlow Street, Camden, NW1