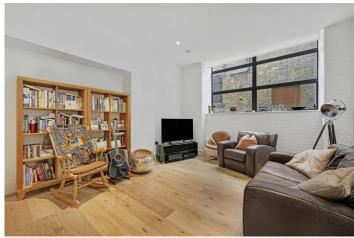

# £895,000 Carlow Street, Camden, NW1

- Rarely available
- Warehouse style flat
- Over 900 square feet
- Tall ceilings
- · Modern fittings
- Open plan living

· Short walk to underground

We are pleased to present this rarely available, unique and stylish 2 bed contemporary warehouse style flat, offering over 900 square feet, with tall ceilings, modern fittings, open plan living and a lot of wow. This well located property is ideal to reach central London and is just a 2 minute walk to Mornington Crescent station and with all the amenities of Camden Town being just a short walk away. There are numerous bus routes to the West End and Euston, Tottenham Court Road and Kings Cross are all within walking distance. This is the perfect home to both relax and entertain guests. Please contact us for more details.

# Carlow House, Carlow Street, Camden, NW1