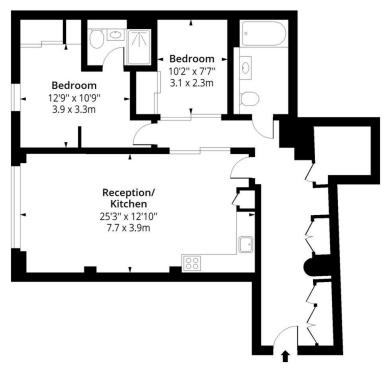

# Carlow House, NW1 Approx. Gross Internal Area 934 Sq Ft - 86.77 Sq M

## **Ground Floor**

Floor Area 934 Sq Ft - 86.77 Sq M

Measured according to RICS IPMS2. Floor plan is for illustrative purposes only and is not to scale. Every attempt has been made to ensure the accuracy of the floor plan shown, however all measurements, fixtures, fittings and data shown are an approximate interpretation for illustrative purposes only. 1 sq m = 10.76 sq feet.