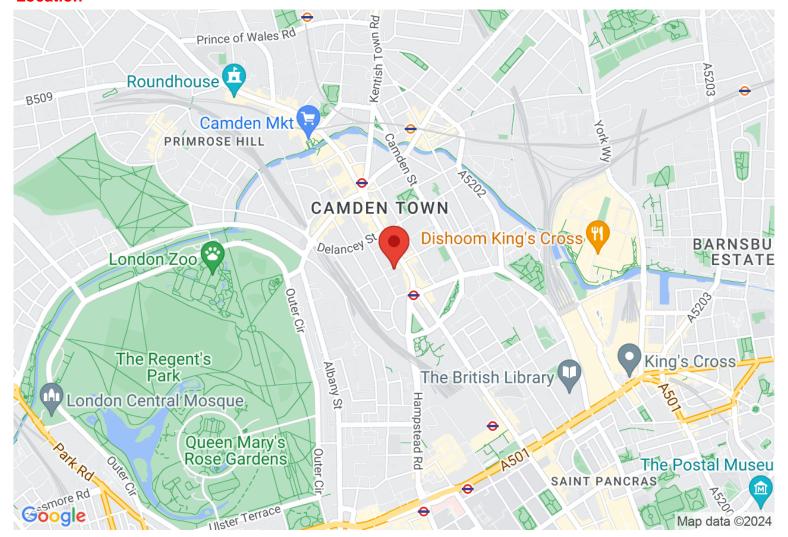

utes to the West End and Euston, Tottenham Court Road and Kings Cross are all within walking distance. This is the perfect home to both relax and entertain guests. Please contact us for more details.

# Carlow House, Carlow Street, Camden, NW1

































# Carlow House, NW1 Approx. Gross Internal Area 934 Sq Ft - 86.77 Sq M





## **Ground Floor**

Floor Area 934 Sq Ft - 86.77 Sq M



Measured according to RICS IPMS2. Floor plan is for illustrative purposes only and is not to scale. Every attempt has been made to ensure the accuracy of the floor plan shown, however all measurements, fixtures, fittings and data shown are an approximate interpretation for illustrative purposes only. 1 sq m = 10.76 sq feet.

lpaplus.com Date: 23/8/2024

## **Directions**

### Location



### VIEWING BY APPOINTMENT WITH AGENTS ROCHESTER PLACE

161 Kentish Town Road, Camden, London, NW1 8PD T: 020 7284 4747 E: info@rochesterplace.co.uk W: www.rochesterplace.co.uk

General: While we endeavour to make our sales particulars fair, accurate and reliable, they are only a general guide to the property and, accordingly, if there is any point which is of particular importance to you, please contact the office and we will be pleased to check the position for you, especially if you are contemplating travelling some distance to view the property.

Measurements: These approximate room sizes are only intended as general guidance. You must verify the dimensions carefully before ordering carpets or any built-in furniture.

Services: Please note we have not tested the services or any of th