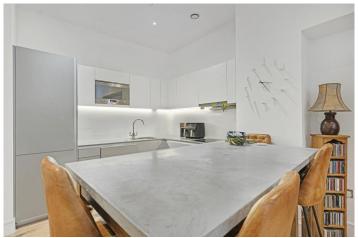

# £895,000 Carlow Street, Camden, NW1

- Rarely available
- Warehouse style flat
- Over 900 square feet
- Tall ceilings
- · Modern fittings
- Open plan living

· Short walk to underground

We are pleased to present this rarely available, unique and stylish 2 bed contemporary warehouse style flat, offering over 900 square feet, with tall ceilings, modern fittings, open plan living and a lot of wow. This well located property is ideal to reach central London and is just a 2 minute walk to Mornington Crescent station and with all the amenities of Camden Town being just a short walk away. There are numerous bus routes to the West End and Euston, Tottenham Court Road and Kings Cross are all within walking distance. This is the perfect home to both relax and entertain guests. Please contact us for more details.

# Carlow House, Carlow Street, Camden, NW1