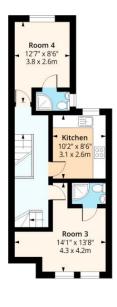

This spacious property, currently rented out as individual bedsits, offers an excellent investment opportunity in the vibrant N22 area. Spanning three floors and featuring five well proportioned bedrooms, the house is designed to cater to shared living while offering potential for future reconfiguration into a family home.

## **Lymington Avenue, N22**Approx. Gross Internal Area 1178 Sq Ft - 109.44 Sq M

Floor Area 473 Sq Ft - 43.94 Sq M

First Floor Floor Area 448 Sq Ft - 41.62 Sq M Second Floor Floor Area 257 Sq Ft - 23.88 Sq M

Measured according to RICS IPMS2. Floor plan is for illustrative purposes only and is not to scale. Every attempt has been made to ensure the accuracy of the floor plan shown, however all measurements, fixtures, fittings and data shown are an approximate interpretation for illustrative purposes only. 1 sq m = 10.76 sq feet.