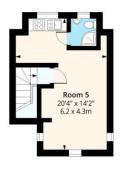

This spacious property, currently rented out as individual bedsits, offers an excellent investment opportunity in the vibrant N22 area. Spanning three floors and featuring five well proportioned bedrooms, the house is designed to cater to shared living while offering potential for future reconfiguration into a family home.

## **Lymington Avenue, N22**Approx. Gross Internal Area 1178 Sq Ft - 109.44 Sq M

Floor Area 473 Sq Ft - 43.94 Sq M

First Floor Floor Area 448 Sq Ft - 41.62 Sq M Second Floor Floor Area 257 Sq Ft - 23.88 Sq M

Measured according to RICS IPMS2. Floor plan is for illustrative purposes only and is not to scale. Every attempt has been made to ensure the accuracy of the floor plan shown, however all measurements, fixtures, fittings and data shown are an approximate interpretation for illustrative purposes only. 1 sq m = 10.76 sq feet.