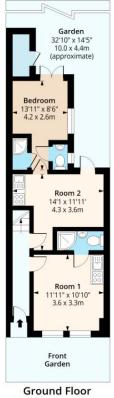

This spacious property, currently rented out as individual bedsits, offers an excellent investment opportunity in the vibrant N22 area. Spanning three floors and featuring five well proportioned bedrooms, the house is designed to cater to shared living while offering potential for future reconfiguration into a family home.

## **Lymington Avenue, N22**Approx. Gross Internal Area 1178 Sq Ft - 109.44 Sq M

Floor Area 473 Sq Ft - 43.94 Sq M

First Floor Floor Area 448 Sq Ft - 41.62 Sq M Second Floor Floor Area 257 Sq Ft - 23.88 Sq M

Measured according to RICS IPMS2. Floor plan is for illustrative purposes only and is not to scale. Every attempt has been made to ensure the accuracy of the floor plan shown, however all measurements, fixtures, fittings and data shown are an approximate interpretation for illustrative purposes only. 1 sq m = 10.76 sq feet.