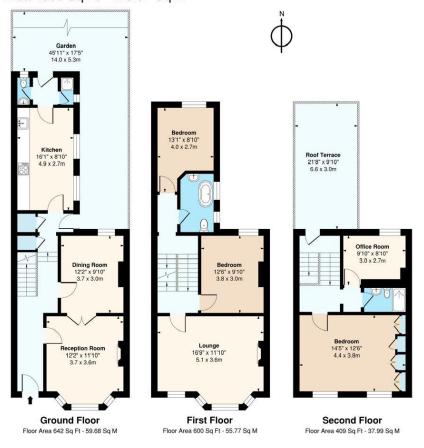

#### Tufnell Park Road, N7

Approx. Gross Internal Area 1863 Sq Ft - 173.07 Sq M

Measured according to RICS IPMS2. Floor plan is for illustrative purposes only and is not to scale. Every attempt has been made to ensure accuracy of the floorplan shown, however all measurements, fixtures, fittings and data shown are an approximate interpretation for illustrative purposes only. 1 sq m = 10.76 sq feet. Ipaplus.com