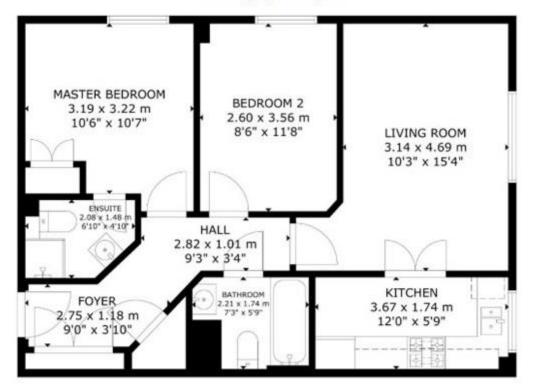

161 Kentish Town Road London NW1 8PD

t: 020 7284 4747 f: 020 7424 9005 info@rochesterplace.co.uk

rochesterplace.co.uk

## Offers in excess of £350,000 Leaf House, Cartherine Place, Harrow, HA1



- Secure Gated Development
- Airy & Spacious
- Landscaped Communal Garden Two Double Bedrooms
- Two Bathrooms
- Large Reception
- Ample Storage
- Long Lease No Ground Rent
- Not LA Or Housing Association

Situated within a secure gated development, this bright and exceptionally spacious ground floor apartment features two double bedrooms and two modern bathrooms. The property includes secure underground parking and enjoys views over the well maintained communal gardens.

# Leaf House, Cartherine Place, Harrow, HA1

-





















### Appx Internal Area 60sqm/646sqft



#### **Directions**





#### VIEWING BY APPOINTMENT WITH AGENTS ROCHESTER PLACE 161 Kentish Town Road,Camden,London,NW1 8PD T: 020 7284 4747 E: info@rochesterplace.co.uk W: www.rochesterplace.co.uk

General: While we endeavour to make our sales particulars fair, accurate and reliable, they are only a general guide to the property and, accordingly, if there is any point which is of particular importance to you, please contact the office and we will be pleased to check the position for you, especially if you are contemplating travelling some distance to view the property.

Measurements: These approximate room sizes are only intended as general guidance. You must verify the dimensions carefully before ordering carpets or any built-in furniture. Services: Please note we have not tested the