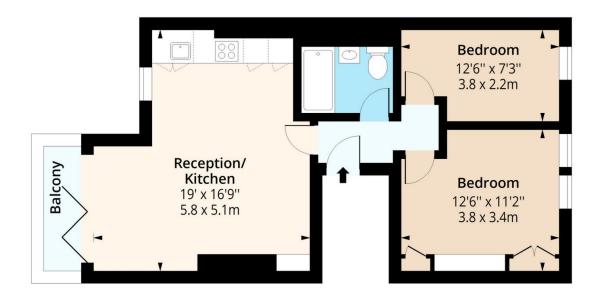

## Pleshey Road, London, N7

Pleshey Road, N7
Approx. Gross Internal Area 580 Sq Ft - 53.88 Sq M
Approx. Gross Balcony Area 29 Sq Ft - 2.69 Sq M

#### **Second Floor**

Floor Area 580 Sq Ft - 53.88 Sq M

Measured according to RICS IPMS2. Floor plan is for illustrative purposes only and is not to scale. Every attempt has been made to ensure the accuracy of the floor plan shown, however all measurements, fixtures, fittings and data shown are an approximate interpretation for illustrative purposes only. 1 sq m = 10.76 sq feet.