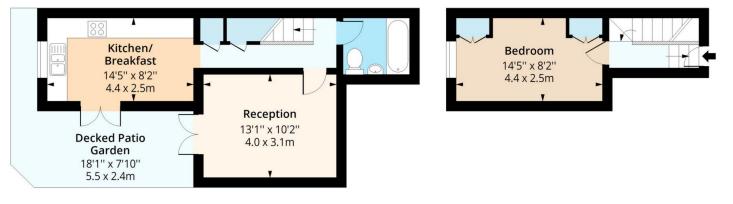

# Junction Road, London, N19

-

Lower Ground Floor Floor Area 373 Sq Ft - 34.65 Sq M **Ground Floor** Floor Area 165 Sq Ft - 15.33 Sq M

Measured according to RICS IPMS2. Floor plan is for illustrative purposes only and is not to scale. Every attempt has been made to ensure the accuracy of the floor plan shown, however all measurements, fixtures, fittings and data shown are an approximate interpretation for illustrative purposes only. 1 sq m = 10.76 sq feet. Ipaplus.com
Date: 26/4/2025