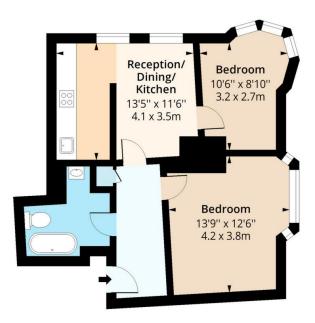

## Elthorne Court, N19 Approx. Gross Internal Area 539 Sq Ft - 50.07 Sq M

#### **Third Floor**

Floor Area 539 Sq Ft - 50.07 Sq M

Measured according to RICS IPMS2. Floor plan is for illustrative purposes only and is not to scale. Every attempt has been made to ensure the accuracy of the floor plan shown, however all measurements, fixtures, fittings and data shown are an approximate interpretation for illustrative purposes only. 1 sq m = 10.76 sq feet.