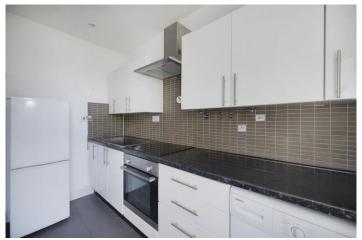

The flat comprises a generous reception room with space for dining and relaxing, a separate modern fitted kitchen, two well proportioned double bedrooms, and a neatly presented three piece bathroom suite. Large windows throughout provide plenty of natural light, enhancing the sense of space.