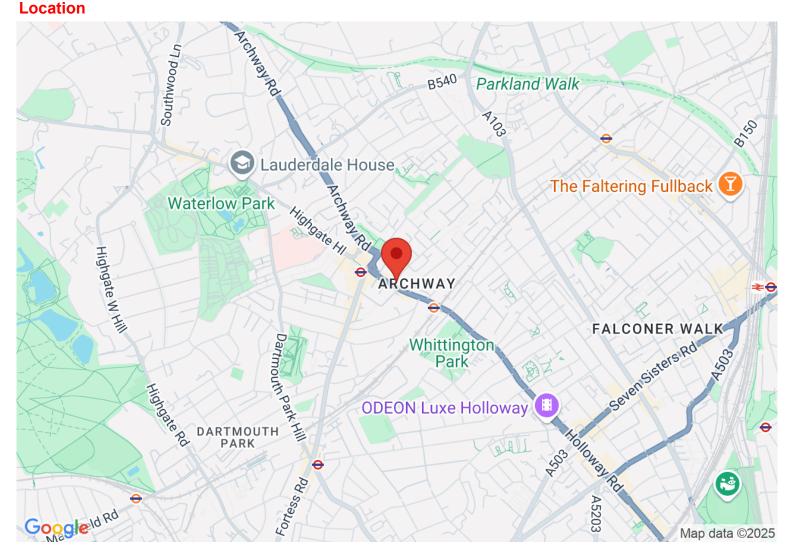

and relaxing, a separate modern fitted kitchen, two well proportioned double bedrooms, and a neatly presented three piece bathroom suite. Large windows throughout provide plenty of natural light, enhancing the sense of space.

### Elthorne Court, Elthorne Road, London, N19















## Elthorne Court, N19 Approx. Gross Internal Area 539 Sq Ft - 50.07 Sq M





#### **Third Floor**

Floor Area 539 Sq Ft - 50.07 Sq M



Measured according to RICS IPMS2. Floor plan is for illustrative purposes only and is not to scale. Every attempt has been made to ensure the accuracy of the floor plan shown, however all measurements, fixtures, fittings and data shown are an approximate interpretation for illustrative purposes only. 1 sq m = 10.76 sq feet.

lpaplus.com Date: 19/6/2025

### Directions



#### VIEWING BY APPOINTMENT WITH AGENTS ROCHESTER PLACE

161 Kentish Town Road, Camden, London, NW1 8PD T: 020 7284 4747 E: info@rochesterplace.co.uk W: www.rochesterplace.co.uk

General: While we endeavour to make our sales particulars fair, accurate and reliable, they are only a general guide to the property and, accordingly, if there is any point which is of particular importance to you, please contact the office and we will be pleased to check the position for you, especially if you are contemplating travelling some distance to view the property.

Measurements: These approximate room sizes are only intended as general guidance. You must verify the dimensions carefully before ordering carpets or any built-in furniture.

Services: Please note we have not tested the services or any of t