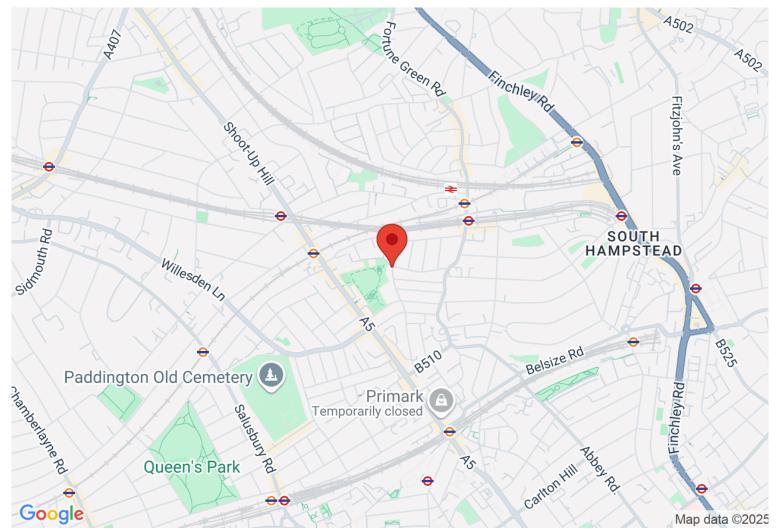

e with a dedicated dining space—perfect for entertaining guests or enjoying quiet evenings in. Both bedrooms are well-sized, with the principal suite boasting a stylish en-suite shower room, while a second fully tiled bathroom serves the rest of the flat.

























Hemstal Road, NW6
Approx. Gross Internal Area 646 Sq Ft - 60.01 Sq M





# **Third Floor**

Floor Area 646 Sq Ft - 60.01 Sq M



Measured according to RICS IPMS2. Floor plan is for illustrative purposes only and is not to scale. Every attempt has been made to ensure the accuracy of the floor plan shown, however all measurements, fixtures, fittings and data shown are an approximate interpretation for illustrative purposes only. 1 sq m = 10.76 sq feet.

lpaplus.com Date: 8/7/2025

## **Directions**

#### Location



### VIEWING BY APPOINTMENT WITH AGENTS ROCHESTER PLACE

161 Kentish Town Road, Camden, London, NW1 8PD T: 020 7284 4747 E: info@rochesterplace.co.uk W: www.rochesterplace.co.uk

General: While we endeavour to make our sales particulars fair, accurate and reliable, they are only a general guide to the property and, accordingly, if there is any point which is of particular importance to you, please contact the office and we will be pleased to check the position for you, especially if you are contemplating travelling some distance to view the property.

Measurements: These approximate room sizes are only intended as general guidance. You must verify the dimensions carefully before ordering carpets or any built-in furniture.

Services: Please note we have not tested the services or any of th