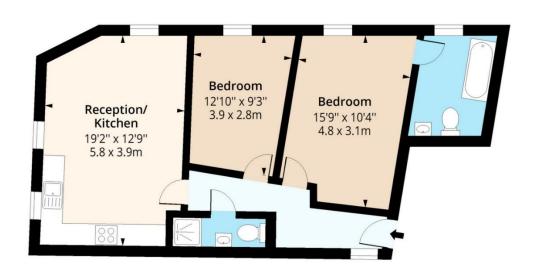

Hemstal Road, NW6
Approx. Gross Internal Area 646 Sq Ft - 60.01 Sq M

# **Third Floor**

Floor Area 646 Sq Ft - 60.01 Sq M

Measured according to RICS IPMS2. Floor plan is for illustrative purposes only and is not to scale. Every attempt has been made to ensure the accuracy of the floor plan shown, however all measurements, fixtures, fittings and data shown are an approximate interpretation for illustrative purposes only. 1 sq m = 10.76 sq feet.