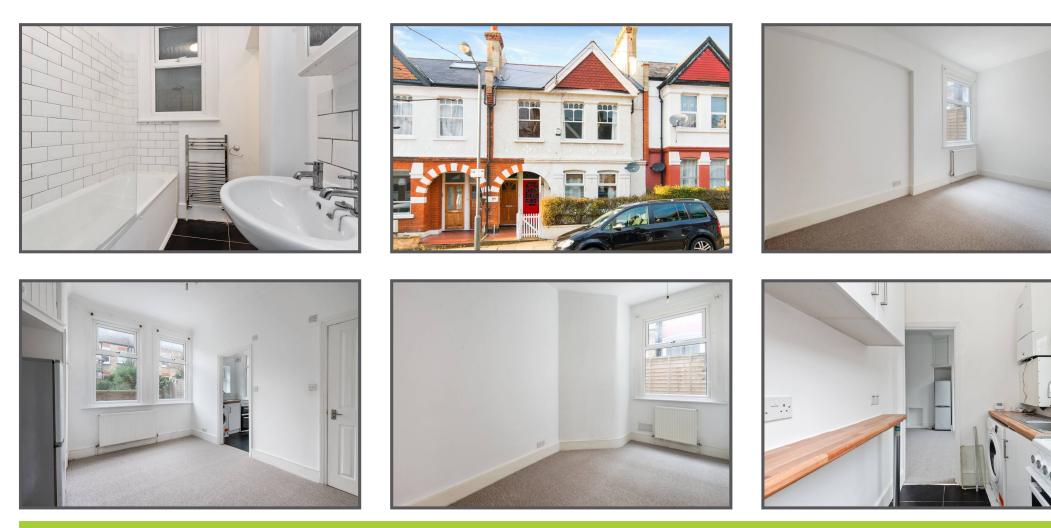

### Salterford Road, Tooting, London, SW17

2 Double bedrooms
Unfurnished
Period features
Large living room
Stripped wood floors
Dining Room

A delightful and spacious two bedroom garden flat well located for transport with both Tooting Mainline and Tooting Broadway Stations within walking distance. This well proportioned character ground floor maisonette comprises a spacious living room, good size master bedroom, a second double bedroom, dining room, fitted kitchen and bathroom with modern suite. Further benefits include wooden floors in the principal rooms, private rear garden and private entrance.