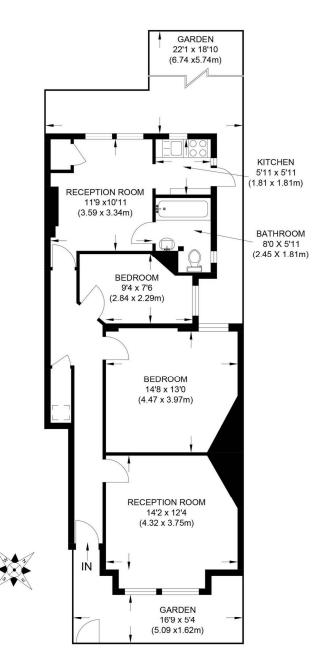

#### GROUND FLOOR

APPROX. GROSS INTERNAL FLOOR AREA 786 SQ FT / 73 SQ M Illustration for identification purpose only, not to scale All measurements are maximum, and includes wardrobes and window bays where applicable Prepared by Pixangle ©. Tel 020 8870 2118