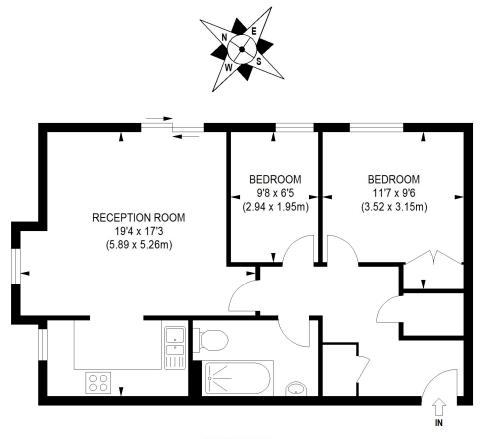

### **GROUND FLOOR**

### APPROX. GROSS INTERNAL FLOOR AREA 603 SQ FT / 56.02 SQ M

Illustration for identification purposes only, not to scale
All measurements are maximum, and includes wardrobes and window bays where applicable
Prepared by Pixangle © . Tel 020 8870 2118